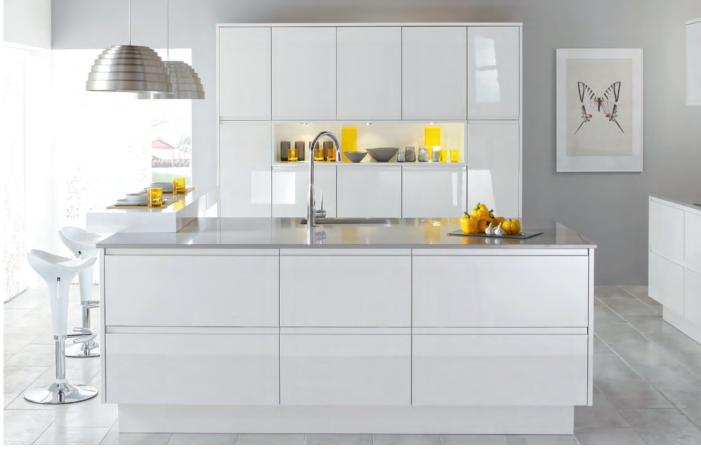

Handle-less door and rail systems, integrated J profile pull and slab style doors come together to offer the latest in cutting-edge contemporary kitchen design. The collection provides an appetising choice of textures and materials to pick from, including high quality laminates that cleverly replicate timber and concrete, as well as high-gloss and cool matt finishes.

We're also finding that customers are using our contemporary styles to powerfully engage with colour – just as these designs work beautifully in warm neutrals, they also lap up colour, showing off t eir sleek lines in strong up to the minute shades.

Whatever the final finish, a Contemporary Collection design has durable and easy-to-clean credentials; a necessity in today's multi-functional cooking, dining and living kitchens.

THE COOL APPEAL OF A HANDLE-LESS KITCHEN SHINES THROUGH WHEN SPECIFIED IN EITHER LUSTROUS MATT OR SLEEK GLOSS. THE FINISHES IN THIS RANGE ARE SMOOTH TO THE TOUCH AND BOAST A PIGMENT-RICH FLAWLESS SURFACE PROVIDING AN INSPIRINGLY BLANK CANVAS FOR COLOUR.