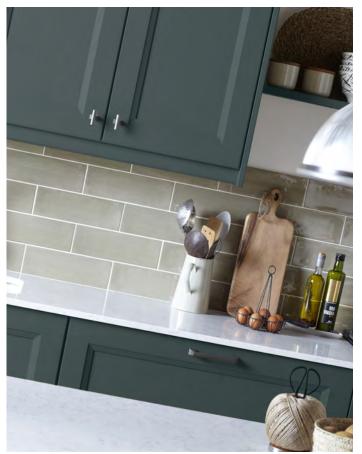

**ABOVE** TETBURY IN PAINTED CHALK WITH KNOB (K144)

ENHANCED WITH DELICATE
BEADING, THIS STUNNING TETBURY
KITCHEN IS ONE OF SEVERAL FROM
THE IN-FRAME COLLECTION THAT
CAN BE PERSONALISED WITH
PAINTED COLOUR, CREATING A
BEAUTIFUL NATURAL FINISH.

RANGE HIGHLIGHTS

PAINTED FINISH / CURVED DOORS MULLIONED GLASS DOORS

**ABOVE** TETBURY IN PAINTED THYME WITH CUP HANDLE (K150) AND KNOB (K149)

**ABOVE** BARNES IN PAINTED LEAD AND PUTTY WITH HANDLE (K163)