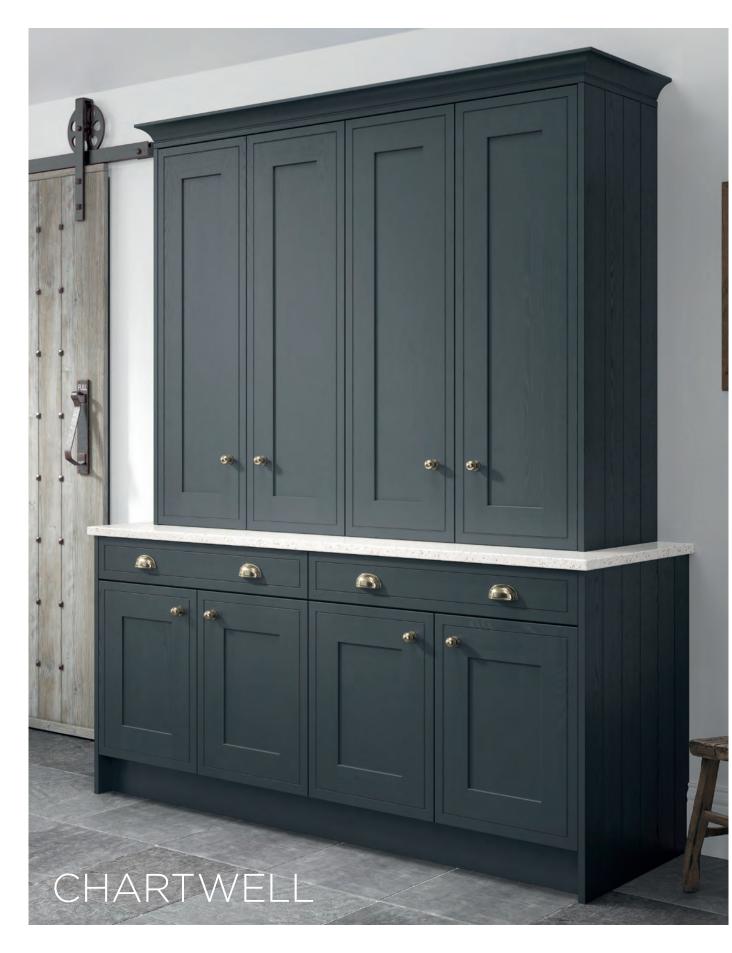

> RANGE HIGHLIGHTS SUPER MATT FINISH / GLASS DOORS

**ABOVE** BROMPTON IN FROST GREY AND INDIGO BLUE WITH HANDLES K207 AND K208

**OPPOSITE** CHARTWELL IN PAINTED CHARCOAL WITH CUP HANDLE (K185) AND KNOB (K186)

OUR PASSION FOR USING THE FINEST QUALITY MATERIALS RUNS THROUGH THE DESIGN OF CHARTWELL PAINTED. THE NEAT DETAIL LINE AROUND THE DOOR GIVES THE IMPRESSION OF BEING AN IN-FRAME KITCHEN, YET, AS A STANDARD DOOR.

RANGE HIGHLIGHTS

PAINTED FINISH / CURVED DOORS GLASS DOORS / MADE IN THE UK

ABOVE LEFT CHARTWELL IN PAINTED BONE WITH CUP HANDLE (K185) AND KNOB (K186) ABOVE RIGHT CHARTWELL IN PAINTED FRENCH GREY AND OLD NAVY WITH CUP HANDLE (K185) AND KNOB (K186)