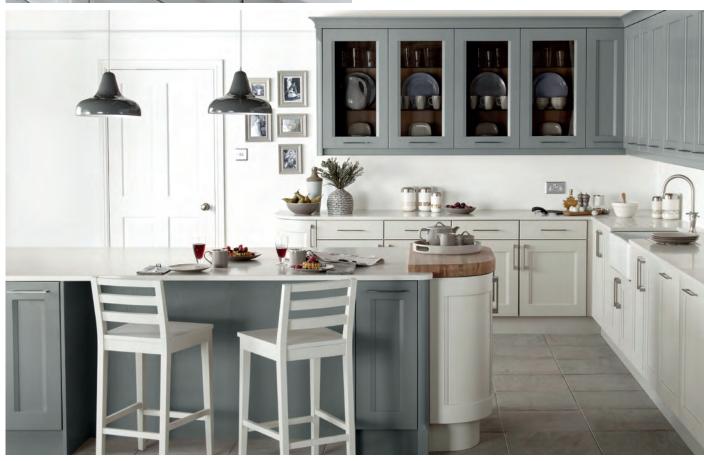

PAINTED SEAL GREY WITH CUP HANDLE (K150)







THE PAINTED FINISH OF GRESHAM DESIGN REVEALS THE SUBTLE BEAUTY OF THE ASH WOODGRAIN BENEATH. INSPIRED BY TRADITIONAL PANELLING, COMBINING AN ELEGANT SLIM FRAMING WITH A DEEP INTERIOR. THE LOOK OF GRESHAM IS A MOVE TOWARDS A SLEEKER FEEL.

RANGE HIGHLIGHTS

PAINTED FINISH / CURVED DOORS GLASS DOORS / UNIQUE ACCESSORIES





**ABOVE** GRESHAM IN PAINTED BALTIC GREEN WITH HANDLE (K171) AND T-BAR HANDLE (K170)



**ABOVE** GRESHAM IN PAINTED TUSCAN RED AND PUTTY WITH HANDLE (K171)







A FRESHER, SHARPER TAKE ON THE TRADITIONAL SHAKER FORM. KEW ADDS AN EASY SENSE OF SPACE TO YOUR KITCHEN, THANKS TO LENGTHENING LINES AND THE SOFT NEUTRALITY OF THE COLOUR PALETTE.

RANGE HIGHLIGHTS

PAINTED FINISH / CURVED DOORS GLASS DOORS / MADE IN THE UK







**ABOVE** KEW IN PAINTED MINK AND PUTTY WITH HANDLE (K147)







**ABOVE** KEW IN PAINTED SOFT GREY WITH HANDLE (K147)



# THE CONTEMPORARY COLLECTION

OUR CONTEMPORARY COLLECTION OF KITCHENS SPANS
AN ENTICING MIX OF BRITISH AND EUROPEAN DESIGN
INFLUENCED SCHEMES. WITH THEIR MINIMALIST GOOD
LOOKS AND SPACE MAXIMISING FEATURES, THESE ARE
DESIGNS THAT HAVE QUICKLY DEVELOPED THEIR OWN
STRONG IDENTITIES - PROVING SO POPULAR WITH
CUSTOMERS LOOKING TO CREATE CONTEMPORARY OPEN
AND BROKEN ZONE LIVING.

As a highly experienced manufacturer, we are committed to extensive product research and development, in addition to investing in new technology to seek out the latest materials that will create exciting fresh kitchen styles to inspire and impress our customers.

Handle-less door and rail system