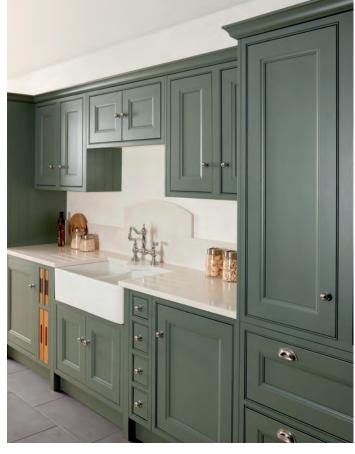

RANGE HIGHLIGHTS

PAINTED FINISH / CURVED DOORS MULLIONED GLASS DOORS

**ABOVE** TETBURY IN PAINTED THYME WITH CUP HANDLE (K150) AND KNOB (K149)

**ABOVE** BARNES IN PAINTED LEAD AND PUTTY WITH HANDLE (K163)

REST ASSURED YOU ARE
INVESTING IN GREAT QUALITY
AND STYLE WITH THE SIMPLE
PARED DOWN LOOK OF BARNES
WHICH EMBODIES THE BURBIDGE
RANGE COMMITMENT TO QUALITY
CONSTRUCTION AND MATERIALS.

## RANGE HIGHLIGHTS

PAINTED FINISH / CURVED DOORS GLASS DOORS / MADE IN THE UK

**ABOVE** BARNES IN PAINTED PUTTY WITH HANDLE (K163)

A CONTEMPORARY FAUX IN-FRAME KITCHEN WITH A SUPER MATT FINISH AND SMOOTH TO TOUCH FEEL. BROMPTON'S INNOVATIVE DESIGN IS AVAILABLE IN FOUR UP-TO DATE CONTEMPORARY COLOURS.