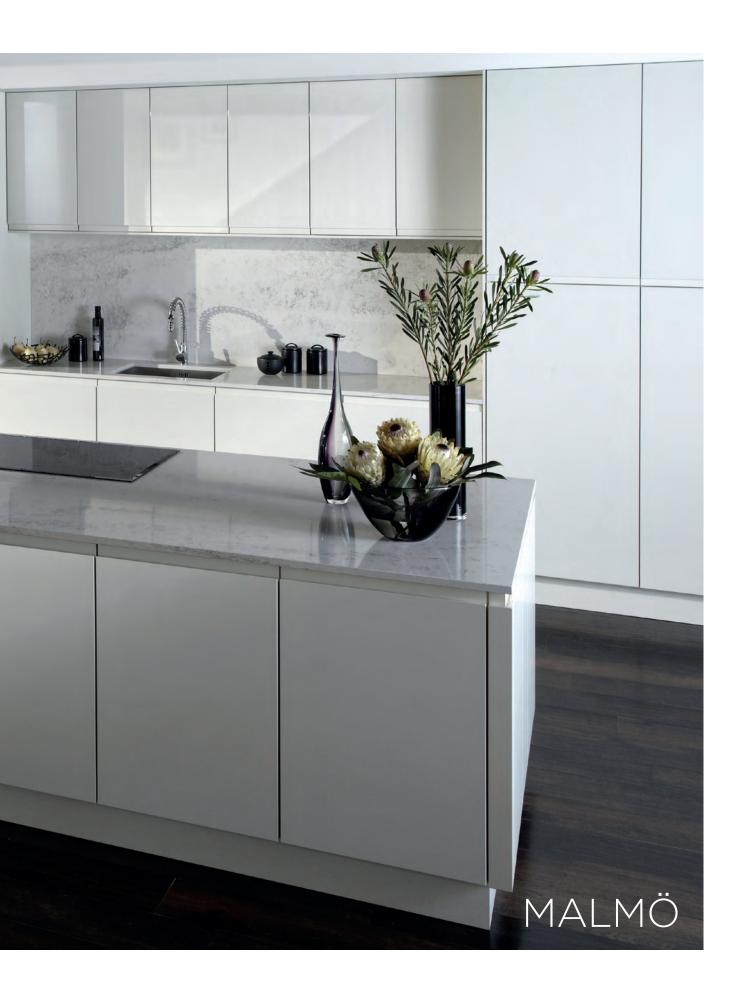

RANGE HIGHLIGHTS

GLOSS AND MATT FINISHES
INTEGRATED J-HANDLE / CURVED DOORS
GLASS DOORS

OPPOSITE MALMÖ IN MATT WHITE

**ABOVE** MALMÖ IN GLOSS AND MATT ANTHRACITE

**ABOVE** MALMÖ IN GLOSS AND MATT ANTHRACITE WITH BLACK ANODISED ALUMINIUM GLASS DOORS