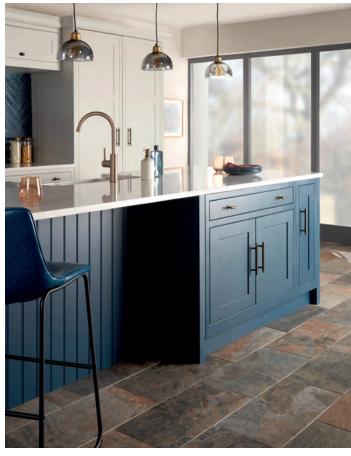

own unique stamp onto the finish of your new kitchen, turn to our Bespoke Painted service where we will accurately match your painted kitchen to a colour swatch from any paint manufacturer.

At Burbidge, we carefully specify our timbers with due care and respect for our environment, sourcing product from well managed forestry in the U.K. and Europe, so you can rely on us to produce a premium quality, hard wearing product.









**ABOVE** PEMBREY IN PAINTED PALE SMOKE AND PRUSSIAN BLUE







THE FINE SHAKER LINES OF THIS SOLID TIMBER IN-FRAME DESIGN FITS PERFECTLY IN THE HOME, NO MATTER HOW TRADITIONAL OR CONTEMPORARY THE SETTING. PEMBREY LETS YOU BUILD A SCHEME STAMPED WITH YOUR PERSONALITY.

RANGE HIGHLIGHTS

PAINTED FINISH / CURVED DOORS GLASS DOORS DECORATIVE CORNICE & PLINTH







**ABOVE** PEMBREY IN PAINTED PALE SMOKE AND PRUSSIAN BLUE WITH KNURLED HANDLE (K217), KNURLED KNOB (K215) AND KNURLED T-BAR HANDLE (K216)







**ABOVE** LANGTON IN PAINTED GRAVEL AND SEAL GREY WITH KNOB (K149), T-BAR (K166) AND HINGE (H5)



A BEAUTIFULLY CRAFTED IN-FRAME RANGE TAKING THE QUINTESSENTIAL ENGLISH SHAKER INTO A NEW STATEMENT-MAKING ERA. THE GENTLE, BUT SOLID LINES OF LANGTON WORK EFFORTLESSLY ACROSS FREESTANDING FEATURES AND UNITS ALIKE.

RANGE HIGHLIGHTS

PAINTED FINISH / CURVED DOORS GLASS DOORS DECORATIVE CORNICE & PLINTH







ABOVE TOP LANGTON IN PAINTED GRAVEL AND SEAL GREY WITH KNOB (K149), T-BAR (K166) AND HINGE (H5)
ABOVE BOTTOM LANGTON IN PAINTED OLD NAVY AND SOFT GREY WITH T-BAR (K166)







**ABOVE** TETBURY IN PAINTED CHALK WITH KNOB (K144)



ENHANCED WITH