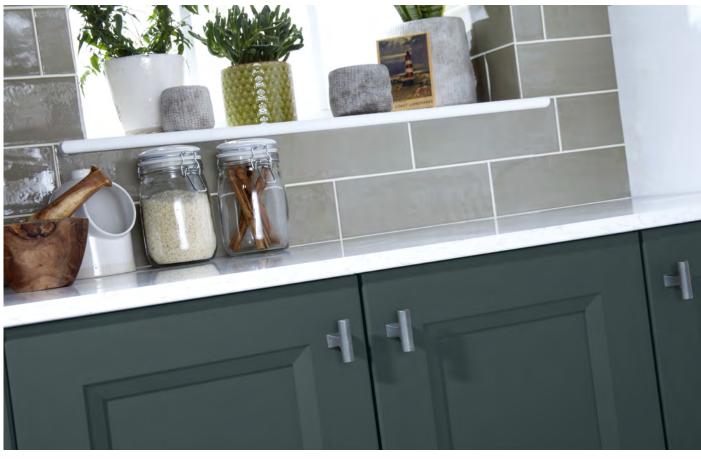

**ABOVE** TETBURY IN PAINTED CHALK WITH KNOB (K144)

ENHANCED WITH DELICATE
BEADING, THIS STUNNING TETBURY
KITCHEN IS ONE OF SEVERAL FROM
THE IN-FRAME COLLECTION THAT
CAN BE PERSONALISED WITH
PAINTED COLOUR, CREATING A
BEAUTIFUL NATURAL FINISH.

RANGE HIGHLIGHTS

PAINTED FINISH / CURVED DOORS MULLIONED GLASS DOORS

**ABOVE** TETBURY IN PAINTED THYME WITH CUP HANDLE (K150) AND KNOB (K149)

**ABOVE** BARNES IN PAINTED LEAD AND PUTTY WITH HANDLE (K163)