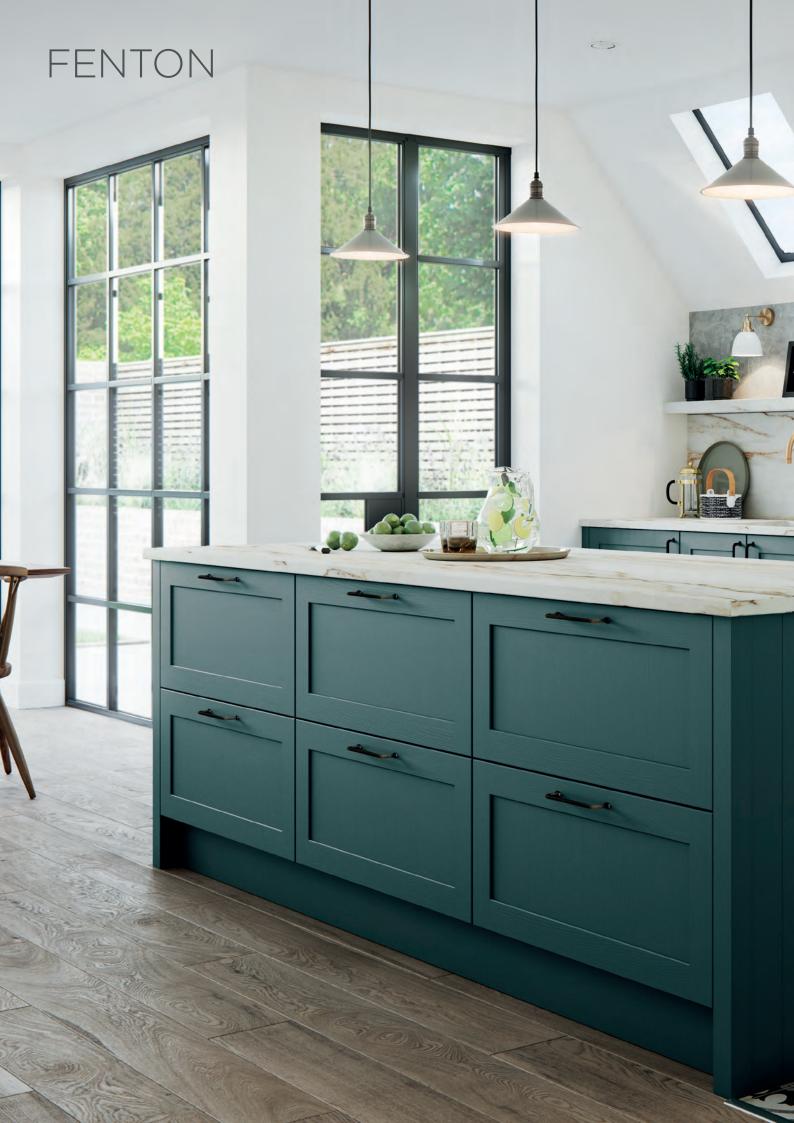

BEAUTIFULLY UNDERSTATED WITH CLASSIC SHAKER STYLING, FENTON EMBODIES THE CHARACTERISTICS OF THIS ICONIC DESIGN - SIMPLICITY, **FUNCTIONALITY AND** QUALITY CRAFTSMANSHIP. THE UNADORNED, SLIM-LINE FRAMING IS VERY CURRENT IN KITCHEN DESIGN.

RANGE HIGHLIGHTS

PAINTED FINISH / CURVED DOORS GLASS DOORS / MADE IN THE UK

**ABOVE TOP** FENTON IN PAINTED PALE SMOKE WITH HANDLE (K205) ABOVE BOTTOM FENTON IN PAINTED PALE SMOKE AND TUSCAN RED WITH HANDLE (K205)