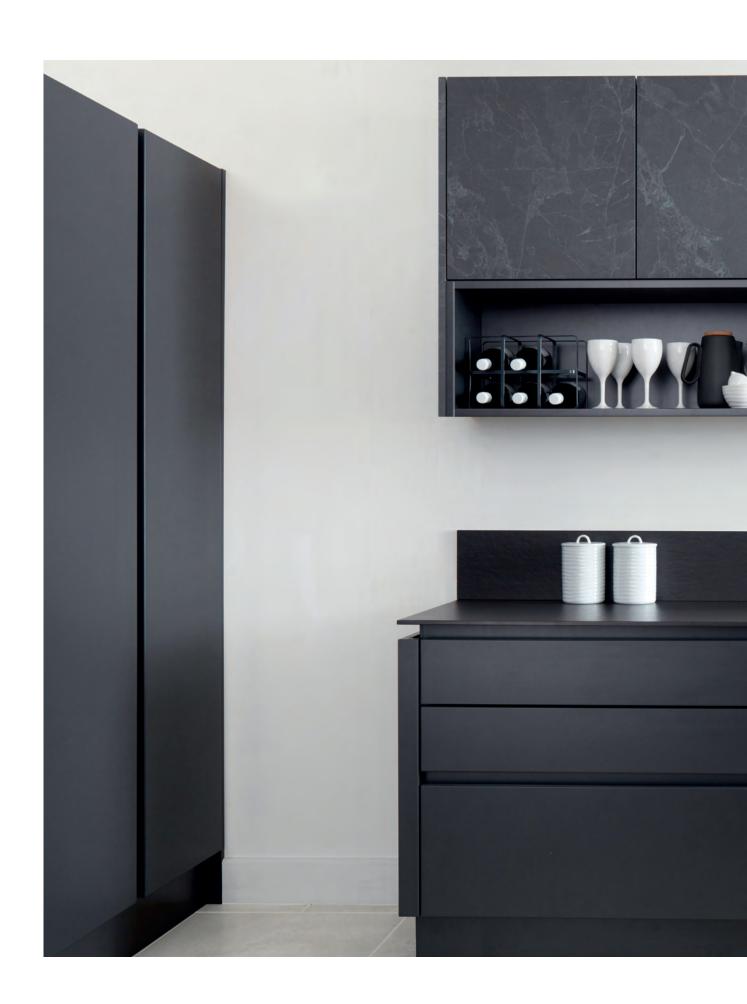

A CONTEMPORARY RANGE AVAILABLE IN A GLOSS, MATT OR LAMINATE. VERSATILITY IS THE ESSENCE OF THE OTTO RANGE - THIS IS WHY IT CAN BE FITTED EITHER IN A TRUE HANDLE-LESS FASHION USING AN INGENIOUS INTEGRATED HANDLE RAIL FITTED INTO THE CABINETRY BEHIND THE DOOR OR WITH STANDARD OR TOP FITTING HANDLES.

RANGE HIGHLIGHTS

GLOSS, MATT AND LAMINATE FINISHES TRUE HANDLE-LESS / CURVED DOORS
GLASS DOORS

**OPPOSITE** OTTO IN CONCRETE AND MATT LIGHT GREY

**OPPOSITE** OTTO IN MATT LIGHT GREY WITH TOP FITTING HANDLE (K158)