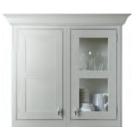

RANGE HIGHLIGHTS

PAINTED FINISH / CURVED DOORS MULLIONED GLASS DOORS

**ABOVE** TETBURY IN PAINTED THYME WITH CUP HANDLE (K150) AND KNOB (K149)

**ABOVE** BARNES IN PAINTED LEAD AND PUTTY WITH HANDLE (K163)

REST ASSURED YOU ARE
INVESTING IN GREAT QUALITY
AND STYLE WITH THE SIMPLE
PARED DOWN LOOK OF BARNES
WHICH EMBODIES THE BURBIDGE
RANGE COMMITMENT TO QUALITY
CONSTRUCTION AND MATERIALS.

## RANGE HIGHLIGHTS

PAINTED FINISH / CURVED DOORS GLASS DOORS / MADE IN THE UK

**ABOVE** BARNES IN PAINTED PUTTY WITH HANDLE (K163)

A CONTEMPORARY FAUX IN-FRAME KITCHEN WITH A SUPER MATT FINISH AND SMOOTH TO TOUCH FEEL. BROMPTON'S INNOVATIVE DESIGN IS AVAILABLE IN FOUR UP-TO DATE CONTEMPORARY COLOURS.