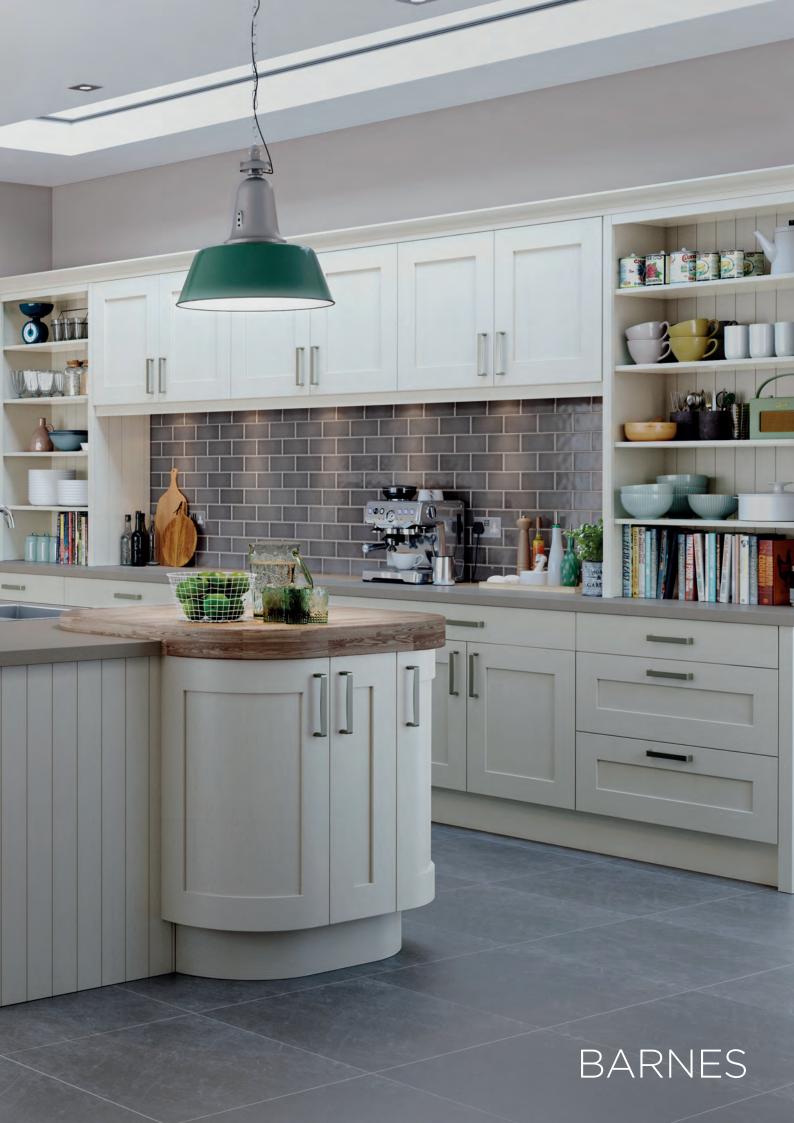

RANGE HIGHLIGHTS

PAINTED FINISH / CURVED DOORS MULLIONED GLASS DOORS

**ABOVE** TETBURY IN PAINTED THYME WITH CUP HANDLE (K150) AND KNOB (K149)

**ABOVE** BARNES IN PAINTED LEAD AND PUTTY WITH HANDLE (K163)

REST ASSURED YOU ARE
INVESTING IN GREAT QUALITY
AND STYLE WITH THE SIMPLE
PARED DOWN LOOK OF BARNES
WHICH EMBODIES THE BURBIDGE
RANGE COMMITMENT TO QUALITY
CONSTRUCTION AND MATERIALS.

## RANGE HIGHLIGHTS

PAINTED FINISH / CURVED DOORS GLASS DOORS / MADE IN THE UK

**ABOVE** BARNES IN PAINTED PUTTY WITH HANDLE (K163)

A CONTEMPORARY FAUX IN-FRAME KITCHEN WITH A SUPER MATT FINISH AND SMOOTH TO TOUCH FEEL. BROMPTON'S INNOVATIVE DESIGN IS AVAILABLE IN FOUR UP-TO DATE CONTEMPORARY COLOURS.