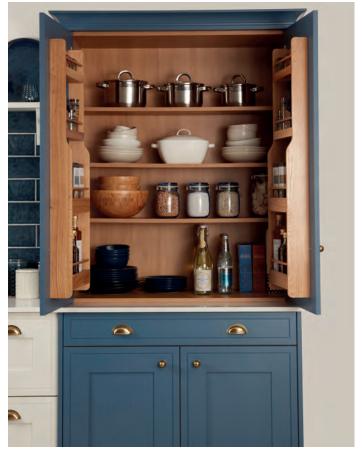

REST ASSURED YOU ARE
INVESTING IN GREAT QUALITY
AND STYLE WITH THE SIMPLE
PARED DOWN LOOK OF BARNES
WHICH EMBODIES THE BURBIDGE
RANGE COMMITMENT TO QUALITY
CONSTRUCTION AND MATERIALS.

## RANGE HIGHLIGHTS

PAINTED FINISH / CURVED DOORS GLASS DOORS / MADE IN THE UK

**ABOVE** BARNES IN PAINTED PUTTY WITH HANDLE (K163)

A CONTEMPORARY FAUX IN-FRAME KITCHEN WITH A SUPER MATT FINISH AND SMOOTH TO TOUCH FEEL. BROMPTON'S INNOVATIVE DESIGN IS AVAILABLE IN FOUR UP-TO DATE CONTEMPORARY COLOURS.