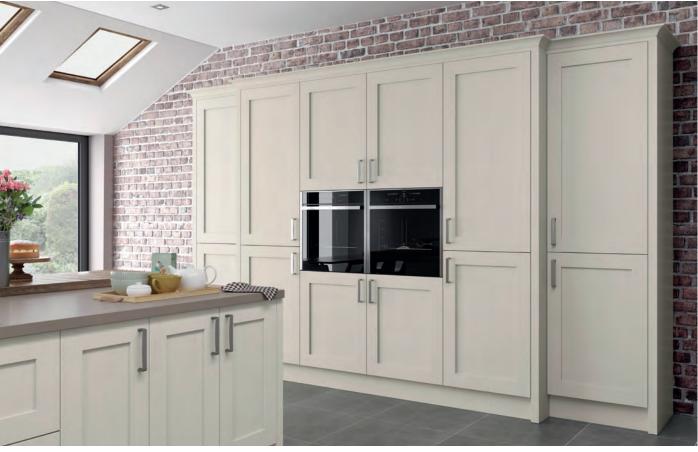

## EXTENSIVE RANGE

We have all the experience that comes with making thousands upon thousands of beautiful kitchens over the years. Which is why we have a style and a finish to suit everyone's needs.

Choose from 12 stunning door designs; elegant solid timber in-frame, classic shaker style, modern integrated handled and ultra minimalist slab styles. All available in a wide range of sizes and with matching accessories.

# MADE TO MEASURE

Rooms aren't always a perfect shape so we make doors and drawers that are just the right width or height to suit all of those awkward nooks and crannies. Our Made to Measure service is available for the majority of our ranges. Just look for the Made to Measure icon on our range pages.