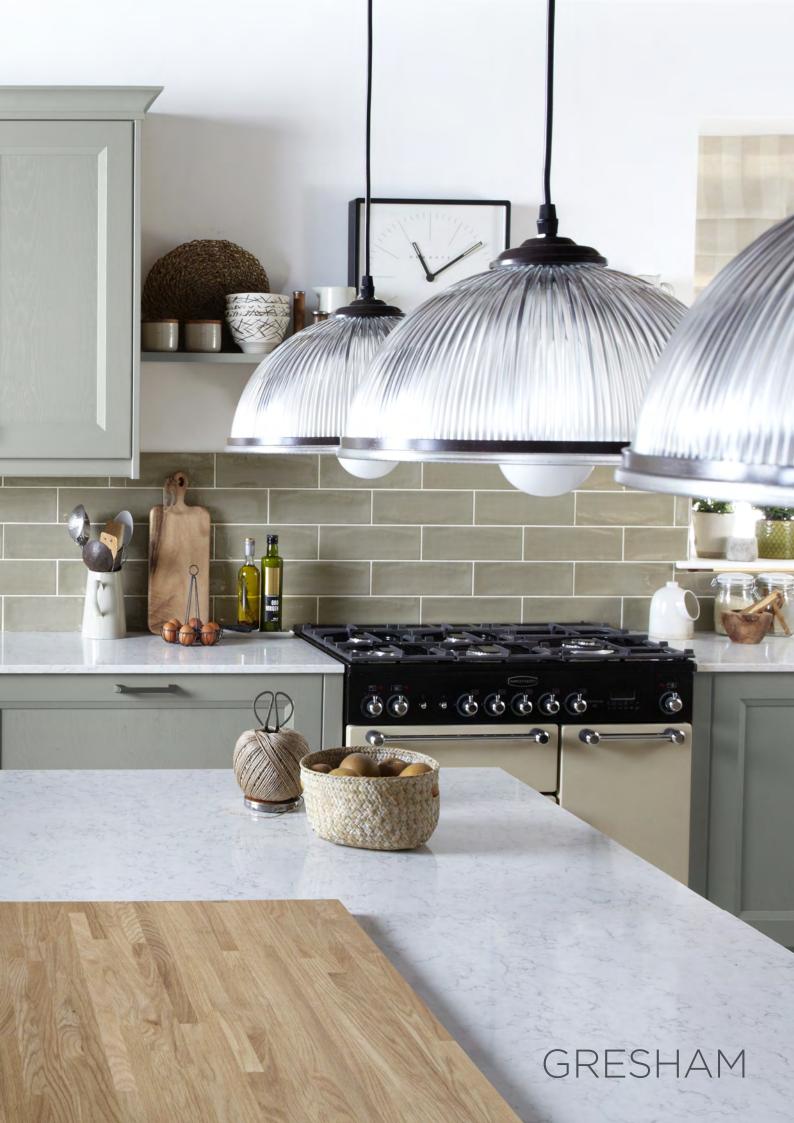

RANGE HIGHLIGHTS

PAINTED FINISH / CURVED DOORS GLASS DOORS / MADE IN THE UK

**OPPOSITE** FINSBURY IN PAINTED SEAL GREY WITH CUP HANDLE (K150)

THE PAINTED FINISH OF GRESHAM DESIGN REVEALS THE SUBTLE BEAUTY OF THE ASH WOODGRAIN BENEATH. INSPIRED BY TRADITIONAL PANELLING, COMBINING AN ELEGANT SLIM FRAMING WITH A DEEP INTERIOR. THE LOOK OF GRESHAM IS A MOVE TOWARDS A SLEEKER FEEL.

RANGE HIGHLIGHTS

PAINTED FINISH / CURVED DOORS GLASS DOORS / UNIQUE ACCESSORIES

**ABOVE** GRESHAM IN PAINTED BALTIC GREEN WITH HANDLE (K171) AND T-BAR HANDLE (K170)

**ABOVE** GRESHAM IN PAINTED TUSCAN RED AND PUTTY WITH HANDLE (K171)