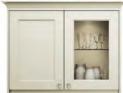

**ABOVE** LANGTON IN PAINTED GRAVEL AND SEAL GREY WITH KNOB (K149), T-BAR (K166) AND HINGE (H5)

A BEAUTIFULLY CRAFTED IN-FRAME RANGE TAKING THE QUINTESSENTIAL ENGLISH SHAKER INTO A NEW STATEMENT-MAKING ERA. THE GENTLE, BUT SOLID LINES OF LANGTON WORK EFFORTLESSLY ACROSS FREESTANDING FEATURES AND UNITS ALIKE.

RANGE HIGHLIGHTS

PAINTED FINISH / CURVED DOORS GLASS DOORS DECORATIVE CORNICE & PLINTH

ABOVE TOP LANGTON IN PAINTED GRAVEL AND SEAL GREY WITH KNOB (K149), T-BAR (K166) AND HINGE (H5)
ABOVE BOTTOM LANGTON IN PAINTED OLD NAVY AND SOFT GREY WITH T-BAR (K166)