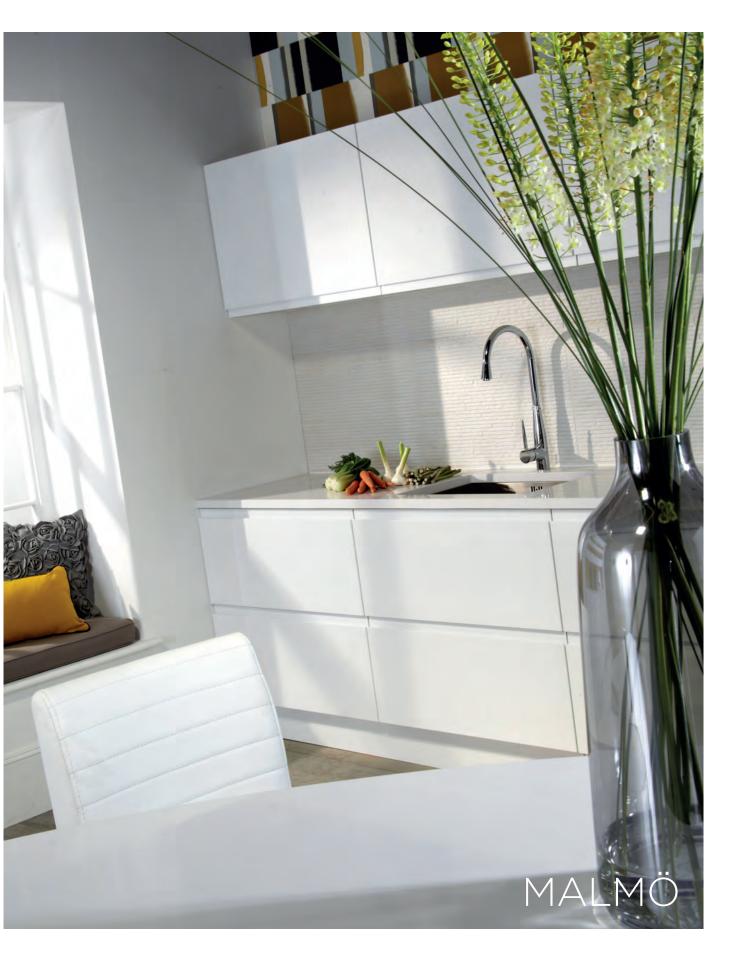

Whatever the final finish, a Contemporary Collection design has durable and easy-to-clean credentials; a necessity in today's multi-functional cooking, dining and living kitchens.

THE COOL APPEAL OF A HANDLE-LESS KITCHEN SHINES THROUGH WHEN SPECIFIED IN EITHER LUSTROUS MATT OR SLEEK GLOSS. THE FINISHES IN THIS RANGE ARE SMOOTH TO THE TOUCH AND BOAST A PIGMENT-RICH FLAWLESS SURFACE PROVIDING AN INSPIRINGLY BLANK CANVAS FOR COLOUR.

RANGE HIGHLIGHTS

GLOSS AND MATT FINISHES
INTEGRATED J-HANDLE / CURVED DOORS
GLASS DOORS

OPPOSITE MALMÖ IN MATT WHITE

**ABOVE** MALMÖ IN GLOSS AND MATT ANTHRACITE

**ABOVE** MALMÖ IN GLOSS AND MATT ANTHRACITE WITH BLACK ANODISED ALUMINIUM GLASS DOORS