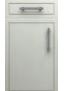

**ABOVE** TETBURY IN PAINTED CHALK WITH KNOB (K144)

ENHANCED WITH DELICATE
BEADING, THIS STUNNING TETBURY
KITCHEN IS ONE OF SEVERAL FROM
THE IN-FRAME COLLECTION THAT
CAN BE PERSONALISED WITH
PAINTED COLOUR, CREATING A
BEAUTIFUL NATURAL FINISH.

RANGE HIGHLIGHTS

PAINTED FINISH / CURVED DOORS MULLIONED GLASS DOORS

**ABOVE** TETBURY IN PAINTED THYME WITH CUP HANDLE (K150) AND KNOB (K149)

**ABOVE** BARNES IN PAINTED LEAD AND PUTTY WITH HANDLE (K163)