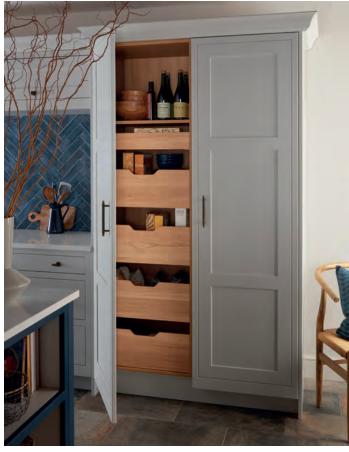

**ABOVE** LANGTON IN PAINTED GRAVEL AND SEAL GREY WITH KNOB (K149), T-BAR (K166) AND HINGE (H5)

A BEAUTIFULLY CRAFTED IN-FRAME RANGE TAKING THE QUINTESSENTIAL ENGLISH SHAKER INTO A NEW STATEMENT-MAKING ERA. THE GENTLE, BUT SOLID LINES OF LANGTON WORK EFFORTLESSLY ACROSS FREESTANDING FEATURES AND UNITS ALIKE.

RANGE HIGHLIGHTS

PAINTED FINISH / CURVED DOORS GLASS DOORS DECORATIVE CORNICE & PLINTH

ABOVE TOP LANGTON IN PAINTED GRAVEL AND SEAL GREY WITH KNOB (K149), T-BAR (K166) AND HINGE (H5)
ABOVE BOTTOM LANGTON IN PAINTED OLD NAVY AND SOFT GREY WITH T-BAR (K166)