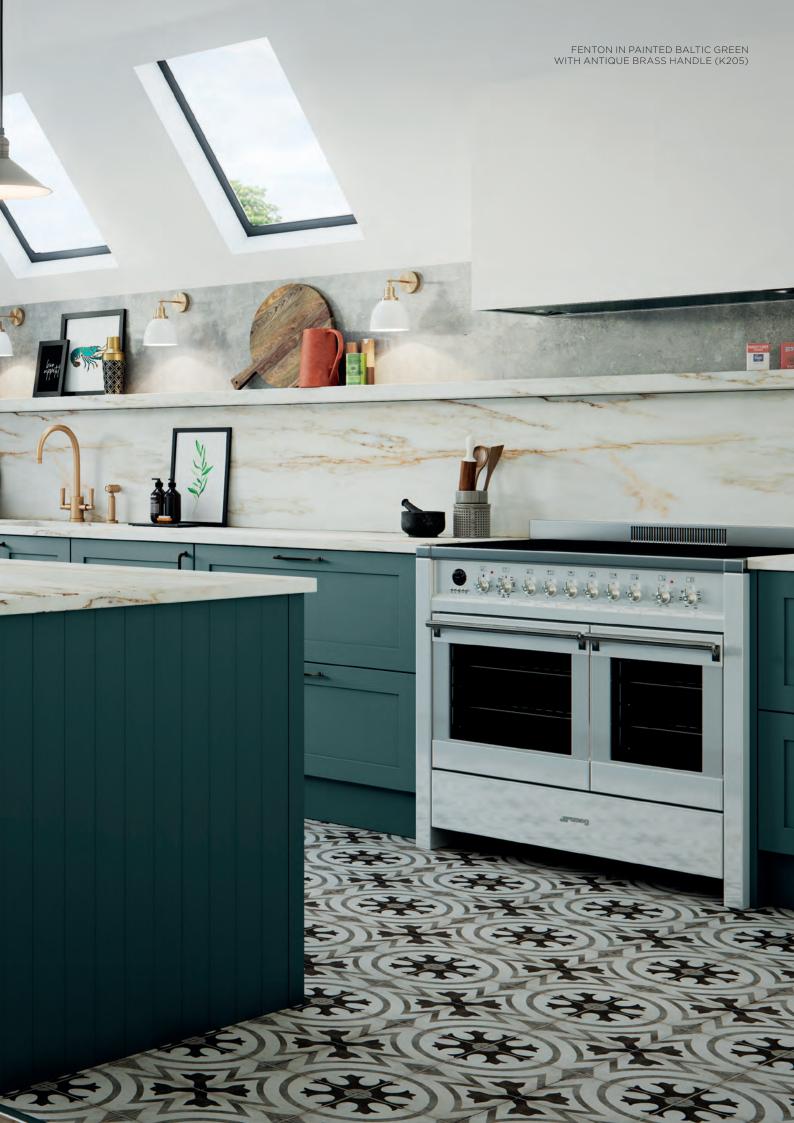

**ABOVE** FENTON IN PAINTED PRUSSIAN BLUE WITH HANDLE-LESS RAIL SYSTEM IN ANTHRACITE

FINSBURY

**ABOVE** FINSBURY IN PAINTED PUTTY WITH KNOB (K144)

A DEFINED DESIGN THAT WONDERFULLY BELIES FINSBURY'S AFFORDABLE PRICE TAG. CLASSICALLY STYLED WITH BEADED FRAME DETAILING, IT IS GUARANTEED TO DRAW THE EYE AND SITS WONDERFULLY IN CONTEMPORARY AND TRADITIONAL HOMES, BOTH LARGE AND SMALL.