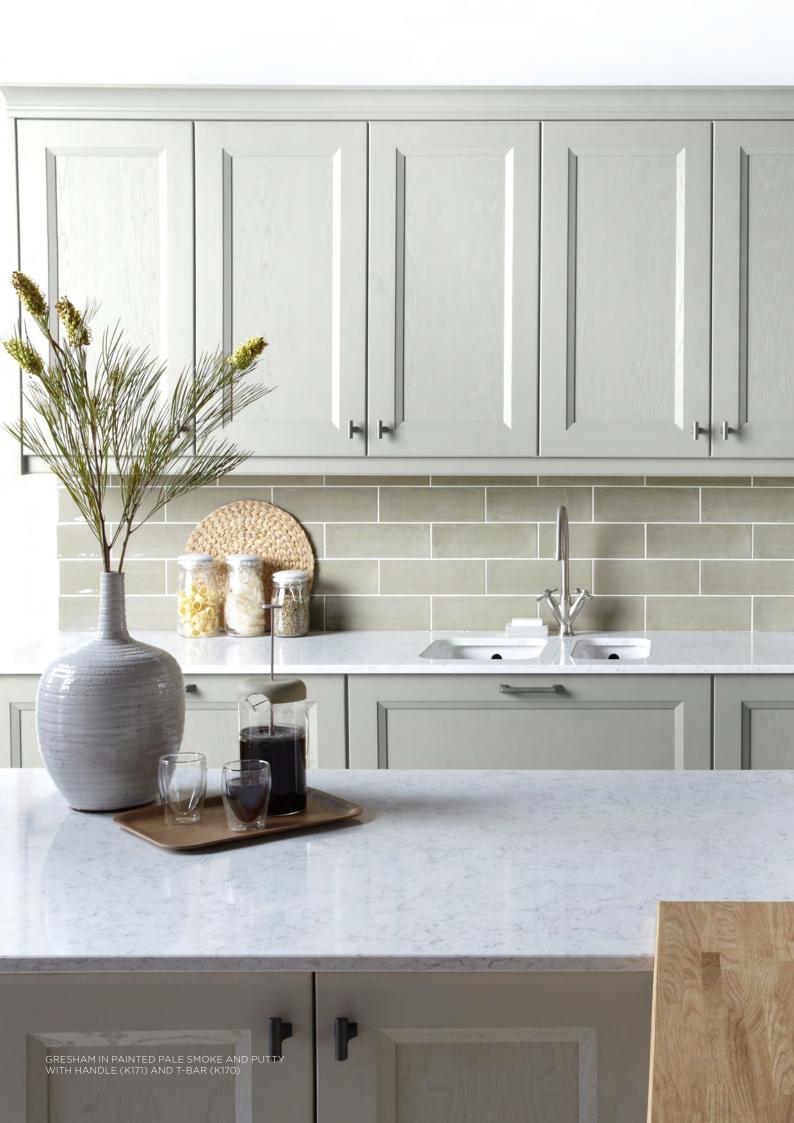

RANGE HIGHLIGHTS

PAINTED FINISH / CURVED DOORS GLASS DOORS / MADE IN THE UK

**OPPOSITE** FINSBURY IN PAINTED SEAL GREY WITH CUP HANDLE (K150)

THE PAINTED FINISH OF GRESHAM DESIGN REVEALS THE SUBTLE BEAUTY OF THE ASH WOODGRAIN BENEATH. INSPIRED BY TRADITIONAL PANELLING, COMBINING AN ELEGANT SLIM FRAMING WITH A DEEP INTERIOR. THE LOOK OF GRESHAM IS A MOVE TOWARDS A SLEEKER FEEL.

RANGE HIGHLIGHTS

PAINTED FINISH / CURVED DOORS GLASS DOORS / UNIQUE ACCESSORIES

**ABOVE** GRESHAM IN PAINTED BALTIC GREEN WITH HANDLE (K171) AND T-BAR HANDLE (K170)

**ABOVE** GRESHAM IN PAINTED TUSCAN RED AND PUTTY WITH HANDLE (K171)