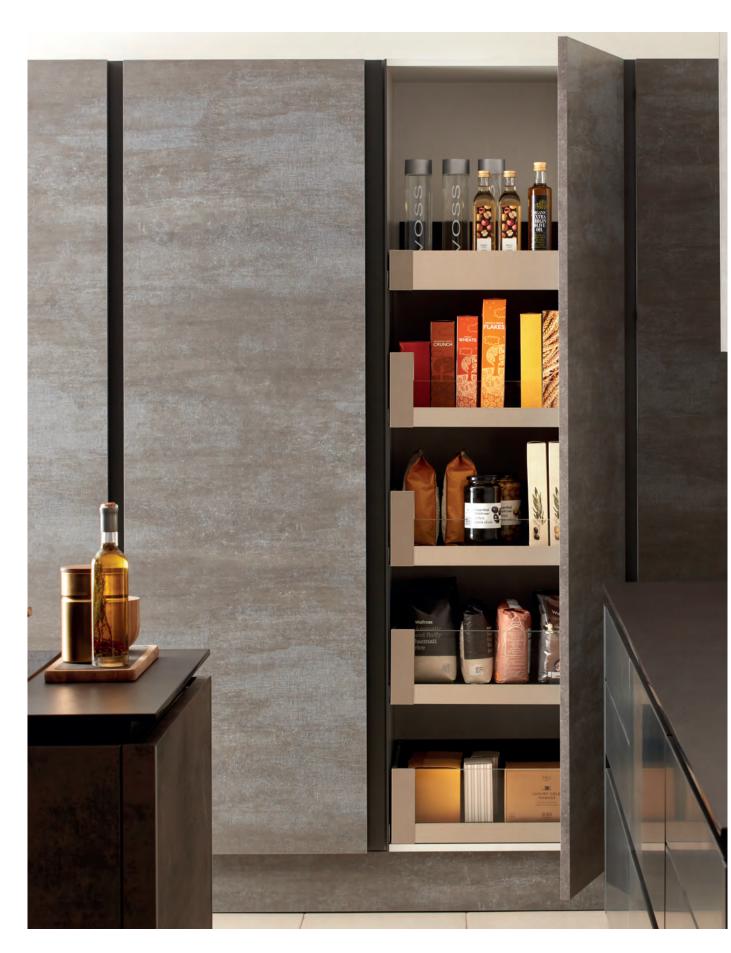

A CONTEMPORARY RANGE AVAILABLE IN A GLOSS, MATT OR LAMINATE. VERSATILITY IS THE ESSENCE OF THE OTTO RANGE - THIS IS WHY IT CAN BE FITTED EITHER IN A TRUE HANDLE-LESS FASHION USING AN INGENIOUS INTEGRATED HANDLE RAIL FITTED INTO THE CABINETRY BEHIND THE DOOR OR WITH STANDARD OR TOP FITTING HANDLES.

**ABOVE** OTTO IN DARK TEXTURED CONCRETE AND OXIDE WITH HANDLE-LESS RAIL IN ANTHRACITE

ABOVE TOP OTTO IN DARK WALNUT AND OXIDE WITH HANDLE-LESS RAIL IN ANTHRACITE ABOVE BOTTOM OTTO IN DARK OAK WITH SMALL BOWED HANDLE (K221)