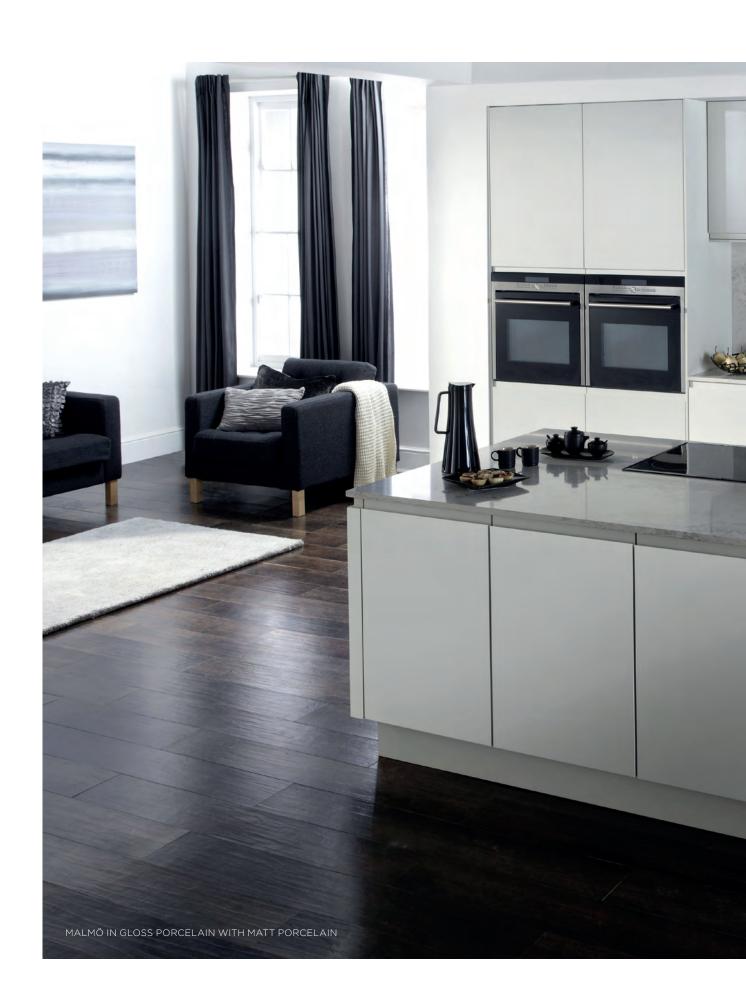

RANGE HIGHLIGHTS

GLOSS AND MATT FINISHES
INTEGRATED J-HANDLE / CURVED DOORS
GLASS DOORS

OPPOSITE MALMÖ IN MATT WHITE

**ABOVE** MALMÖ IN GLOSS AND MATT ANTHRACITE

**ABOVE** MALMÖ IN GLOSS AND MATT ANTHRACITE WITH BLACK ANODISED ALUMINIUM GLASS DOORS