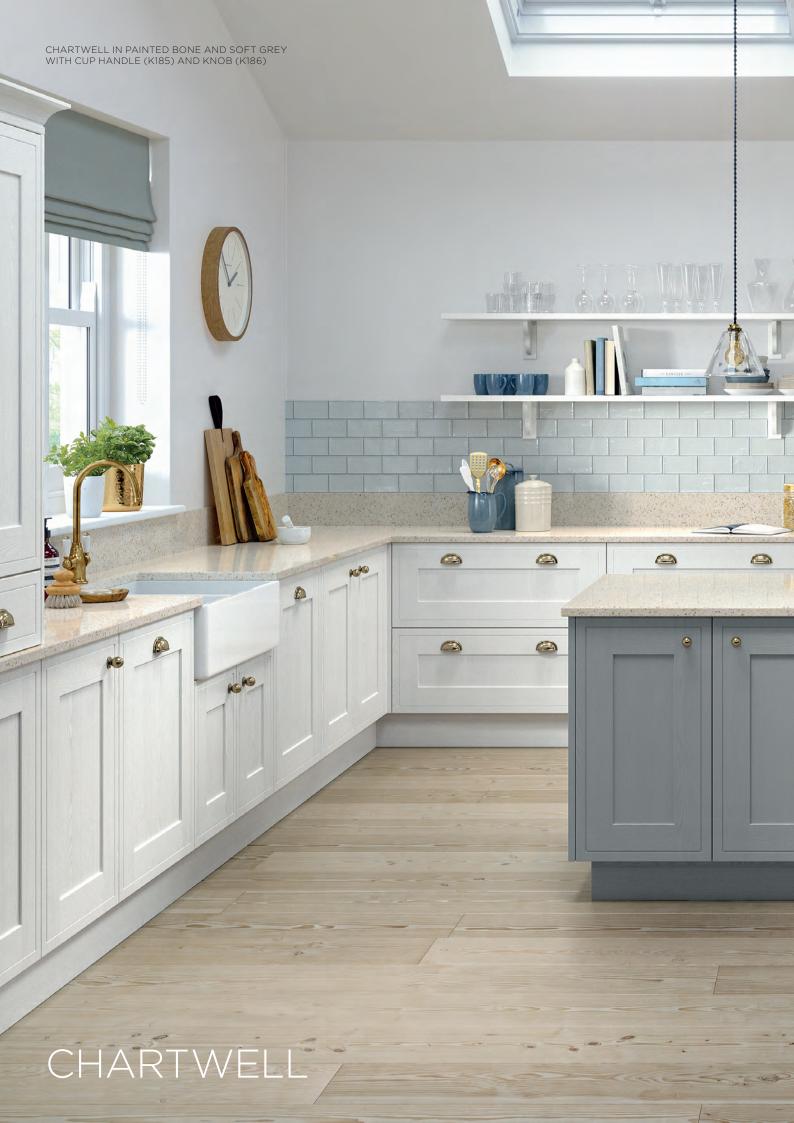

> RANGE HIGHLIGHTS SUPER MATT FINISH / GLASS DOORS

**ABOVE** BROMPTON IN FROST GREY AND INDIGO BLUE WITH HANDLES K207 AND K208

**OPPOSITE** CHARTWELL IN PAINTED CHARCOAL WITH CUP HANDLE (K185) AND KNOB (K186)

OUR PASSION FOR USING THE FINEST QUALITY MATERIALS RUNS THROUGH THE DESIGN OF CHARTWELL PAINTED. THE NEAT DETAIL LINE AROUND THE DOOR GIVES THE IMPRESSION OF BEING AN IN-FRAME KITCHEN, YET, AS A STANDARD DOOR.

RANGE HIGHLIGHTS

PAINTED FINISH / CURVED DOORS GLASS DOORS / MADE IN THE UK

ABOVE LEFT CHARTWELL IN PAINTED BONE WITH CUP HANDLE (K185) AND KNOB (K186) ABOVE RIGHT CHARTWELL IN PAINTED FRENCH GREY AND OLD NAVY WITH CUP HANDLE (K185) AND KNOB (K186)