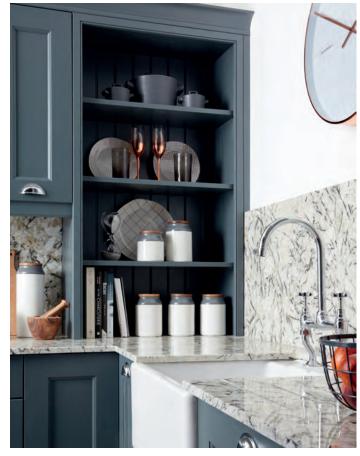

RANGE HIGHLIGHTS

PAINTED FINISH / CURVED DOORS GLASS DOORS / MADE IN THE UK

**OPPOSITE** FINSBURY IN PAINTED SEAL GREY WITH CUP HANDLE (K150)

THE PAINTED FINISH OF GRESHAM DESIGN REVEALS THE SUBTLE BEAUTY OF THE ASH WOODGRAIN BENEATH. INSPIRED BY TRADITIONAL PANELLING, COMBINING AN ELEGANT SLIM FRAMING WITH A DEEP INTERIOR. THE LOOK OF GRESHAM IS A MOVE TOWARDS A SLEEKER FEEL.

RANGE HIGHLIGHTS

PAINTED FINISH / CURVED DOORS GLASS DOORS / UNIQUE ACCESSORIES

**ABOVE** GRESHAM IN PAINTED BALTIC GREEN WITH HANDLE (K171) AND T-BAR HANDLE (K170)

**ABOVE** GRESHAM IN PAINTED TUSCAN RED AND PUTTY WITH HANDLE (K171)