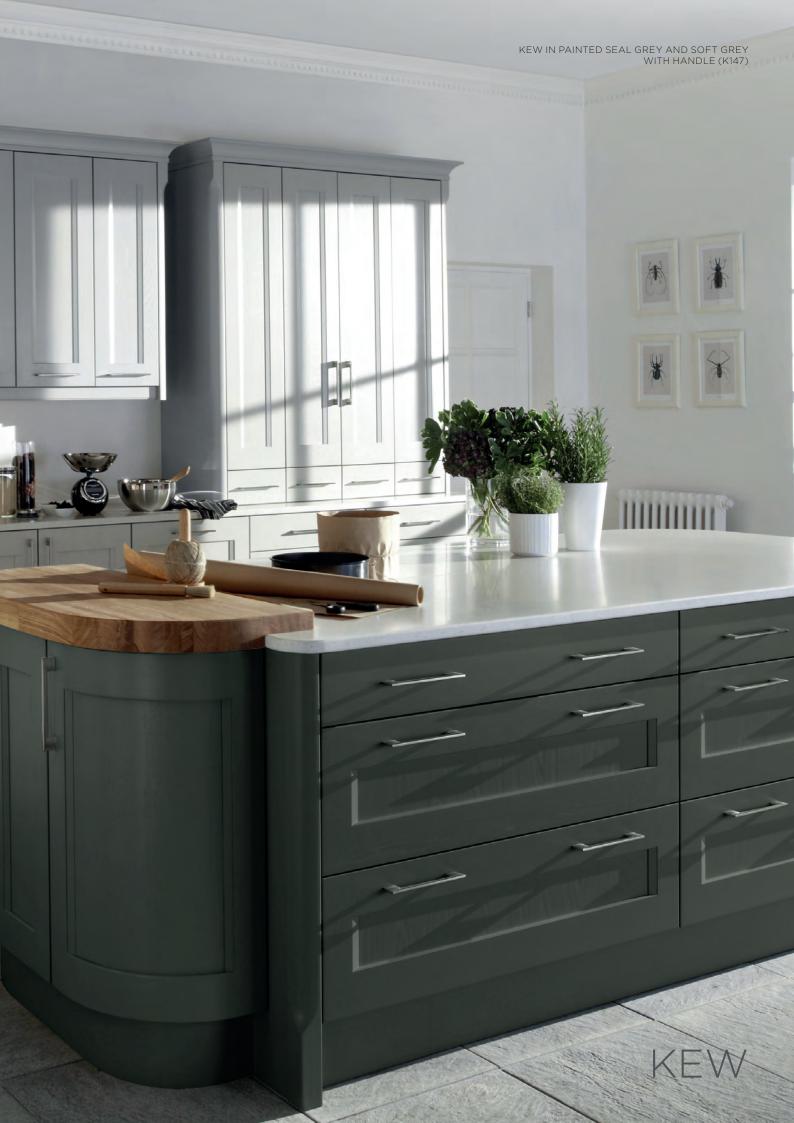

A FRESHER, SHARPER TAKE ON THE TRADITIONAL SHAKER FORM. KEW ADDS AN EASY SENSE OF SPACE TO YOUR KITCHEN, THANKS TO LENGTHENING LINES AND THE SOFT NEUTRALITY OF THE COLOUR PALETTE.

RANGE HIGHLIGHTS

PAINTED FINISH / CURVED DOORS GLASS DOORS / MADE IN THE UK

**ABOVE** KEW IN PAINTED MINK AND PUTTY WITH HANDLE (K147)

**ABOVE** KEW IN PAINTED SOFT GREY WITH HANDLE (K147)