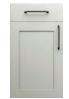

**ABOVE** PEMBREY IN PAINTED PALE SMOKE AND PRUSSIAN BLUE

THE FINE SHAKER LINES OF THIS SOLID TIMBER IN-FRAME DESIGN FITS PERFECTLY IN THE HOME, NO MATTER HOW TRADITIONAL OR CONTEMPORARY THE SETTING. PEMBREY LETS YOU BUILD A SCHEME STAMPED WITH YOUR PERSONALITY.

RANGE HIGHLIGHTS

PAINTED FINISH / CURVED DOORS GLASS DOORS DECORATIVE CORNICE & PLINTH

**ABOVE** PEMBREY IN PAINTED PALE SMOKE AND PRUSSIAN BLUE WITH KNURLED HANDLE (K217), KNURLED KNOB (K215) AND KNURLED T-BAR HANDLE (K216)