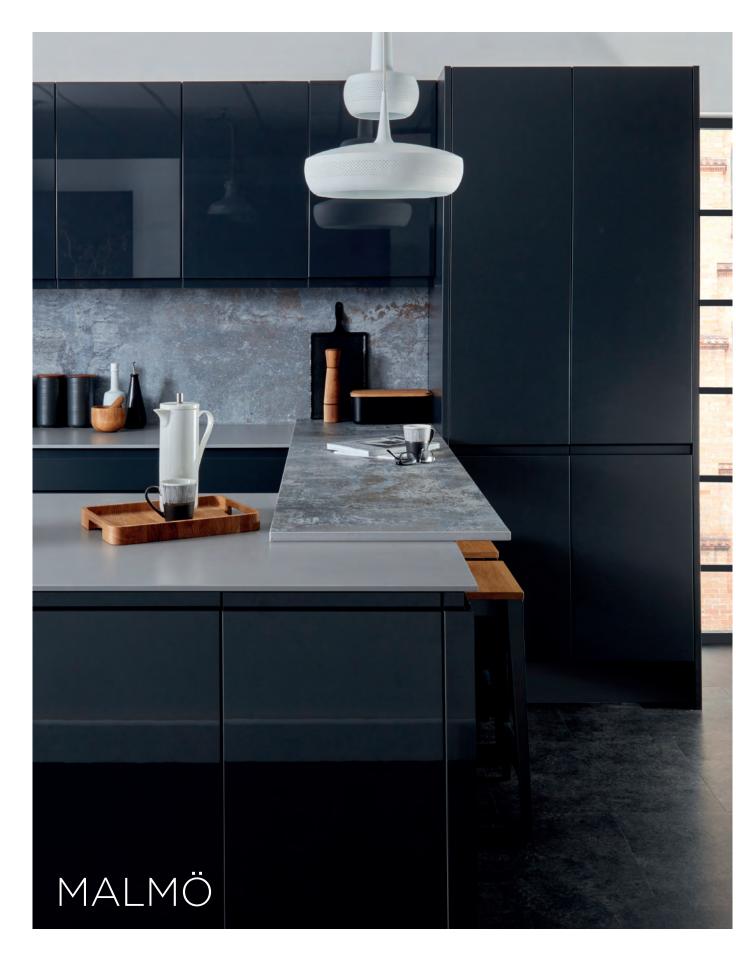

RANGE HIGHLIGHTS

GLOSS AND MATT FINISHES
INTEGRATED J-HANDLE / CURVED DOORS
GLASS DOORS

OPPOSITE MALMÖ IN MATT WHITE

**ABOVE** MALMÖ IN GLOSS AND MATT ANTHRACITE

**ABOVE** MALMÖ IN GLOSS AND MATT ANTHRACITE WITH BLACK ANODISED ALUMINIUM GLASS DOORS