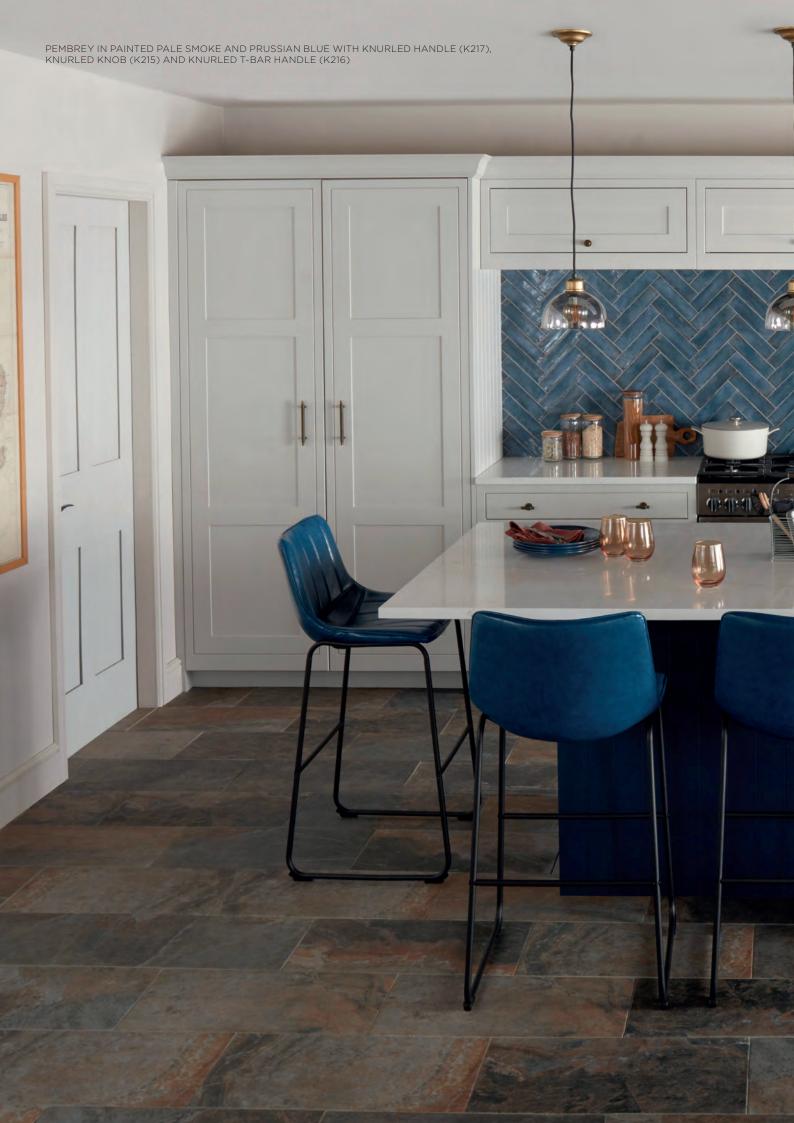

**ABOVE** PEMBREY IN PAINTED PALE SMOKE AND PRUSSIAN BLUE

THE FINE SHAKER LINES OF THIS SOLID TIMBER IN-FRAME DESIGN FITS PERFECTLY IN THE HOME, NO MATTER HOW TRADITIONAL OR CONTEMPORARY THE SETTING. PEMBREY LETS YOU BUILD A SCHEME STAMPED WITH YOUR PERSONALITY.

RANGE HIGHLIGHTS

PAINTED FINISH / CURVED DOORS GLASS DOORS DECORATIVE CORNICE & PLINTH

**ABOVE** PEMBREY IN PAINTED PALE SMOKE AND PRUSSIAN BLUE WITH KNURLED HANDLE (K217), KNURLED KNOB (K215) AND KNURLED T-BAR HANDLE (K216)