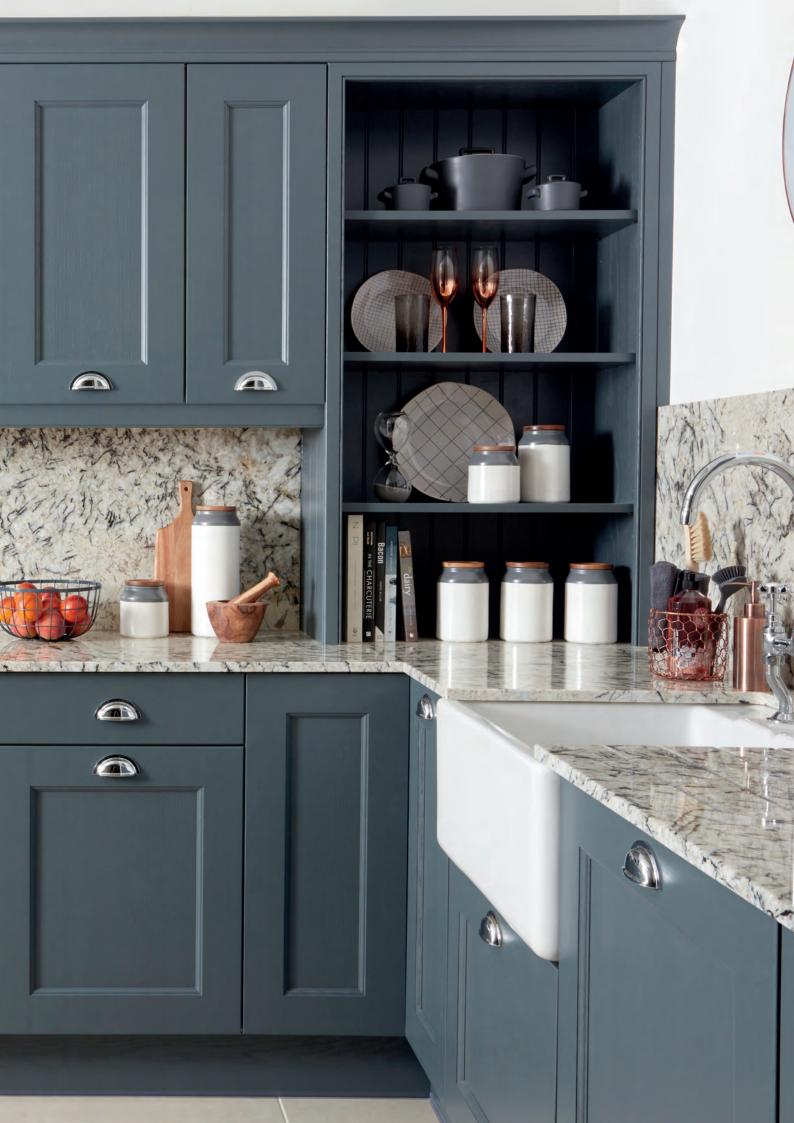

# THE CLASSIC COLLECTION

A COLLECTION OF BEAUTIFUL, TIMELESS DESIGNS
BUILT AROUND CLASSIC KITCHEN STYLES THAT DON'T
COMPROMISE ON CRAFTSMANSHIP.

As you would expect from a longstanding manufacturer of premium kitchens – and holder of the prestigious Manufacturing Guild Mark – our Classic Collection boasts kitchens that are packed with bespoke and made to measure options to ensure that your scheme is lovingly crafted around your needs and tastes.

A Classic Burbidge kitchen can be personalised to these tastes through our stunning palette of 20 painted finishes. We closely examine colour trends and current mood boards to find these on-trend shades. Our painted kitchens are hand-sprayed in our UK factory.

For those of you who wish to put your own unique stamp onto the finish of your new kitchen, turn to our Bespoke Painted service where we will accurately match your painted kitchen to a colour swatch from any paint manufacturer.

At Burbidge, we carefully specify our timbers with due care and respect for our environment, sourcing product from well managed forestry in the U.K. and Europe, so you can rely on us to produce a premium quality, hard wearing product.