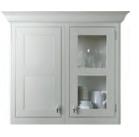

**ABOVE** LANGTON IN PAINTED GRAVEL AND SEAL GREY WITH KNOB (K149), T-BAR (K166) AND HINGE (H5)

A BEAUTIFULLY CRAFTED IN-FRAME RANGE TAKING THE QUINTESSENTIAL ENGLISH SHAKER INTO A NEW STATEMENT-MAKING ERA. THE GENTLE, BUT SOLID LINES OF LANGTON WORK EFFORTLESSLY ACROSS FREESTANDING FEATURES AND UNITS ALIKE.

RANGE HIGHLIGHTS

PAINTED FINISH / CURVED DOORS GLASS DOORS DECORATIVE CORNICE & PLINTH

ABOVE TOP LANGTON IN PAINTED GRAVEL AND SEAL GREY WITH KNOB (K149), T-BAR (K166) AND HINGE (H5)
ABOVE BOTTOM LANGTON IN PAINTED OLD NAVY AND SOFT GREY WITH T-BAR (K166)