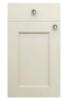

**ABOVE** PEMBREY IN PAINTED PALE SMOKE AND PRUSSIAN BLUE

THE FINE SHAKER LINES OF THIS SOLID TIMBER IN-FRAME DESIGN FITS PERFECTLY IN THE HOME, NO MATTER HOW TRADITIONAL OR CONTEMPORARY THE SETTING. PEMBREY LETS YOU BUILD A SCHEME STAMPED WITH YOUR PERSONALITY.

RANGE HIGHLIGHTS

PAINTED FINISH / CURVED DOORS GLASS DOORS DECORATIVE CORNICE & PLINTH

**ABOVE** PEMBREY IN PAINTED PALE SMOKE AND PRUSSIAN BLUE WITH KNURLED HANDLE (K217), KNURLED KNOB (K215) AND KNURLED T-BAR HANDLE (K216)