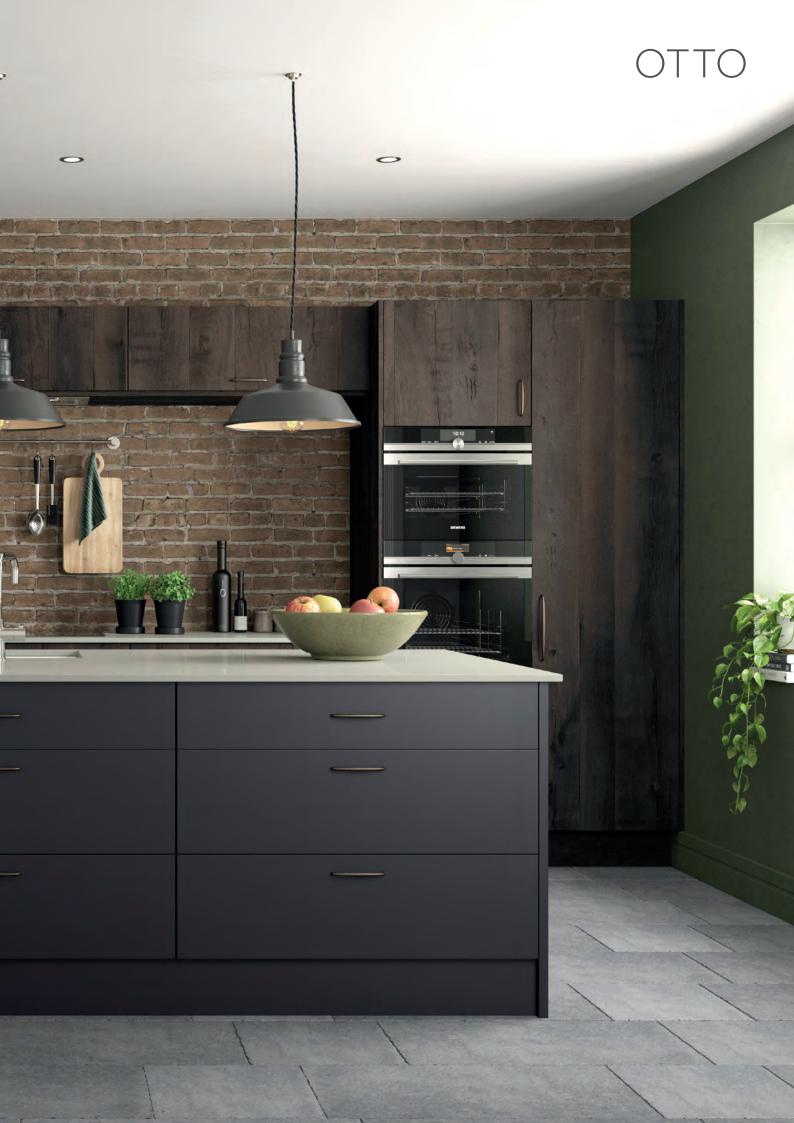

A CONTEMPORARY RANGE AVAILABLE IN A GLOSS, MATT OR LAMINATE. VERSATILITY IS THE ESSENCE OF THE OTTO RANGE - THIS IS WHY IT CAN BE FITTED EITHER IN A TRUE HANDLE-LESS FASHION USING AN INGENIOUS INTEGRATED HANDLE RAIL FITTED INTO THE CABINETRY BEHIND THE DOOR OR WITH STANDARD OR TOP FITTING HANDLES.

# OTTO