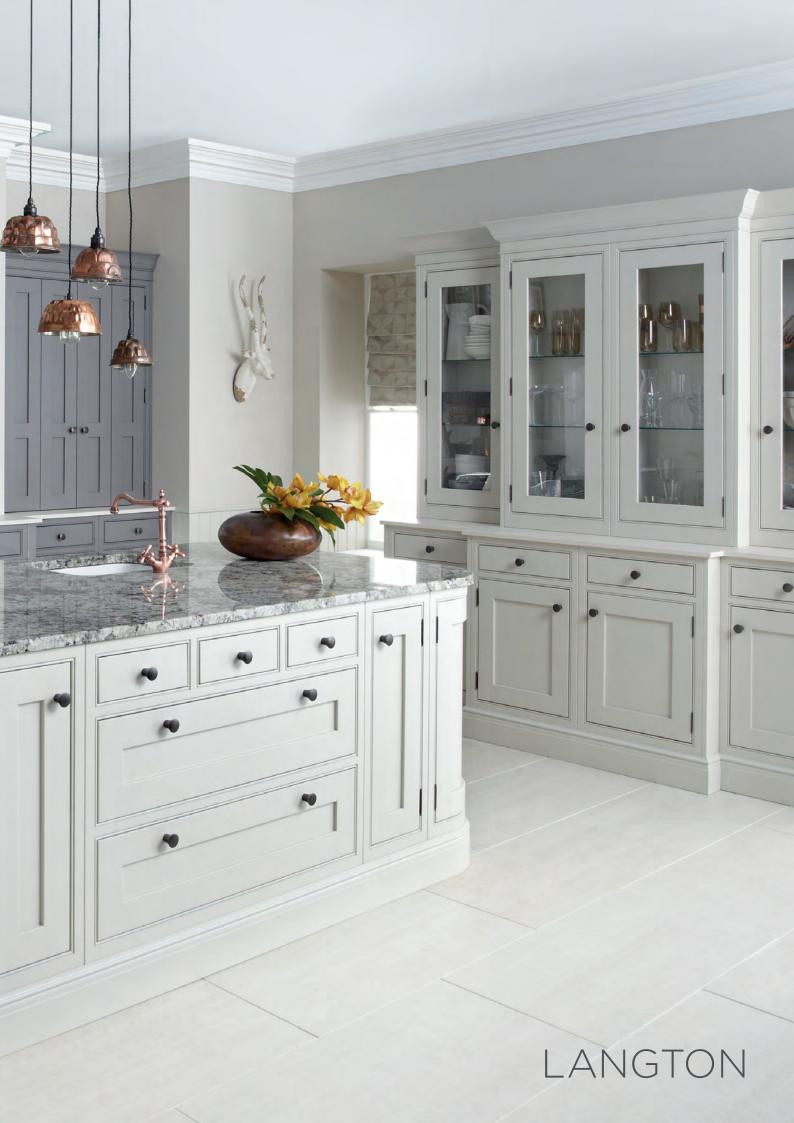

**ABOVE** LANGTON IN PAINTED GRAVEL AND SEAL GREY WITH KNOB (K149), T-BAR (K166) AND HINGE (H5)

A BEAUTIFULLY CRAFTED IN-FRAME RANGE TAKING THE QUINTESSENTIAL ENGLISH SHAKER INTO A NEW STATEMENT-MAKING ERA. THE GENTLE, BUT SOLID LINES OF LANGTON WORK EFFORTLESSLY ACROSS FREESTANDING FEATURES AND UNITS ALIKE.

RANGE HIGHLIGHTS

PAINTED FINISH / CURVED DOORS GLASS DOORS DECORATIVE CORNICE & PLINTH

ABOVE TOP LANGTON IN PAINTED GRAVEL AND SEAL GREY WITH KNOB (K149), T-BAR (K166) AND HINGE (H5)
ABOVE BOTTOM LANGTON IN PAINTED OLD NAVY AND SOFT GREY WITH T-BAR (K166)