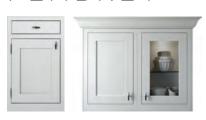

**ABOVE** PEMBREY IN PAINTED PALE SMOKE AND PRUSSIAN BLUE

THE FINE SHAKER LINES OF THIS SOLID TIMBER IN-FRAME DESIGN FITS PERFECTLY IN THE HOME, NO MATTER HOW TRADITIONAL OR CONTEMPORARY THE SETTING. PEMBREY LETS YOU BUILD A SCHEME STAMPED WITH YOUR PERSONALITY.

RANGE HIGHLIGHTS

PAINTED FINISH / CURVED DOORS GLASS DOORS DECORATIVE CORNICE & PLINTH

**ABOVE** PEMBREY IN PAINTED PALE SMOKE AND PRUSSIAN BLUE WITH KNURLED HANDLE (K217), KNURLED KNOB (K215) AND KNURLED T-BAR HANDLE (K216)