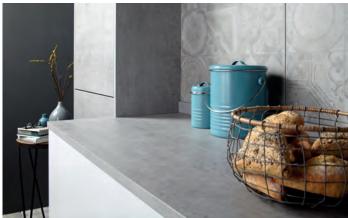

A CONTEMPORARY RANGE AVAILABLE IN A GLOSS, MATT OR LAMINATE. VERSATILITY IS THE ESSENCE OF THE OTTO RANGE - THIS IS WHY IT CAN BE FITTED EITHER IN A TRUE HANDLE-LESS FASHION USING AN INGENIOUS INTEGRATED HANDLE RAIL FITTED INTO THE CABINETRY BEHIND THE DOOR OR WITH STANDARD OR TOP FITTING HANDLES.

RANGE HIGHLIGHTS

GLOSS, MATT AND LAMINATE FINISHES TRUE HANDLE-LESS / CURVED DOORS
GLASS DOORS

**OPPOSITE** OTTO IN CONCRETE AND MATT LIGHT GREY

**OPPOSITE** OTTO IN MATT LIGHT GREY WITH TOP FITTING HANDLE (K158)