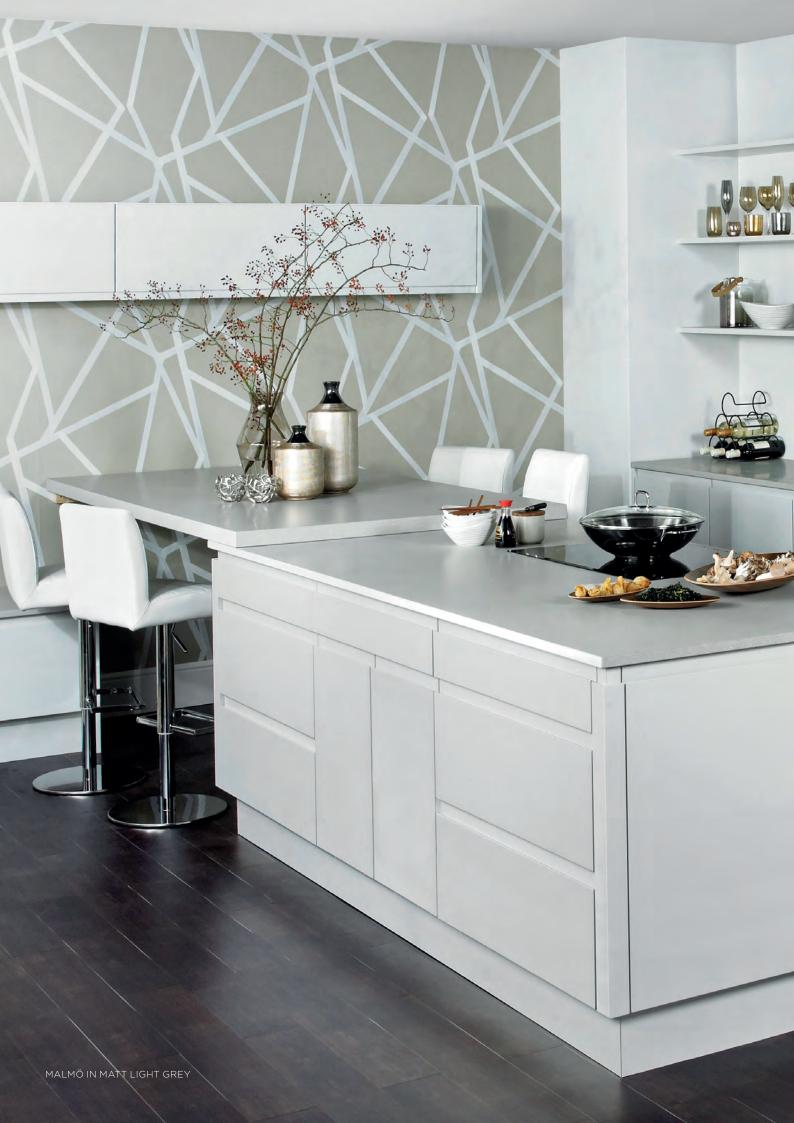

RANGE HIGHLIGHTS

GLOSS AND MATT FINISHES
INTEGRATED J-HANDLE / CURVED DOORS
GLASS DOORS

OPPOSITE MALMÖ IN MATT WHITE

**ABOVE** MALMÖ IN GLOSS AND MATT ANTHRACITE

**ABOVE** MALMÖ IN GLOSS AND MATT ANTHRACITE WITH BLACK ANODISED ALUMINIUM GLASS DOORS