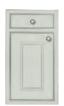

**ABOVE** TETBURY IN PAINTED CHALK WITH KNOB (K144)

ENHANCED WITH DELICATE
BEADING, THIS STUNNING TETBURY
KITCHEN IS ONE OF SEVERAL FROM
THE IN-FRAME COLLECTION THAT
CAN BE PERSONALISED WITH
PAINTED COLOUR, CREATING A
BEAUTIFUL NATURAL FINISH.

RANGE HIGHLIGHTS

PAINTED FINISH / CURVED DOORS MULLIONED GLASS DOORS

**ABOVE** TETBURY IN PAINTED THYME WITH CUP HANDLE (K150) AND KNOB (K149)

**ABOVE** BARNES IN PAINTED LEAD AND PUTTY WITH HANDLE (K163)