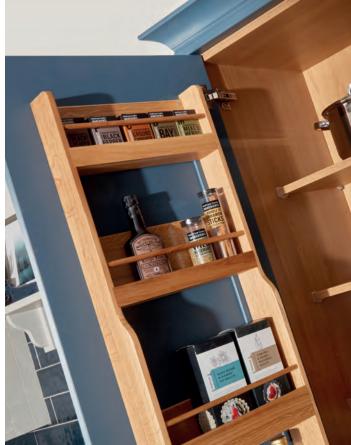

RANGE HIGHLIGHTS

PAINTED FINISH / CURVED DOORS GLASS DOORS DECORATIVE CORNICE & PLINTH

**ABOVE** PEMBREY IN PAINTED PALE SMOKE AND PRUSSIAN BLUE WITH KNURLED HANDLE (K217), KNURLED KNOB (K215) AND KNURLED T-BAR HANDLE (K216)