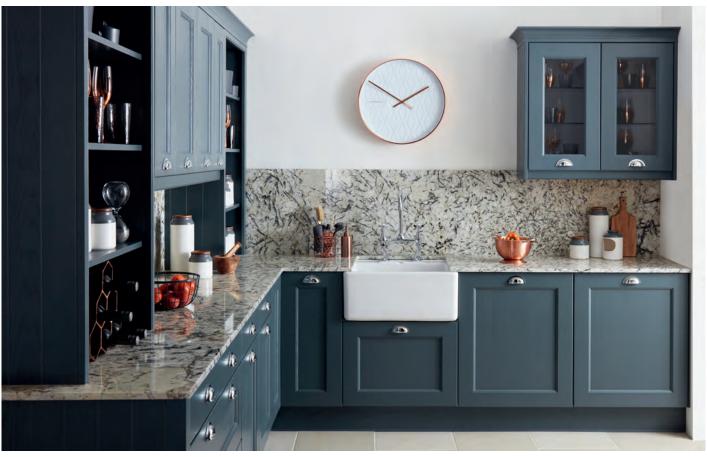

RANGE HIGHLIGHTS

PAINTED FINISH / CURVED DOORS GLASS DOORS / MADE IN THE UK

**OPPOSITE** FINSBURY IN PAINTED SEAL GREY WITH CUP HANDLE (K150)

THE PAINTED FINISH OF GRESHAM DESIGN REVEALS THE SUBTLE BEAUTY OF THE ASH WOODGRAIN BENEATH. INSPIRED BY TRADITIONAL PANELLING, COMBINING AN ELEGANT SLIM FRAMING WITH A DEEP INTERIOR. THE LOOK OF GRESHAM IS A MOVE TOWARDS A SLEEKER FEEL.

RANGE HIGHLIGHTS

PAINTED FINISH / CURVED DOORS GLASS DOORS / UNIQUE ACCESSORIES

**ABOVE** GRESHAM IN PAINTED BALTIC GREEN WITH HANDLE (K171) AND T-BAR HANDLE (K170)

**ABOVE** GRESHAM IN PAINTED TUSCAN RED AND PUTTY WITH HANDLE (K171)