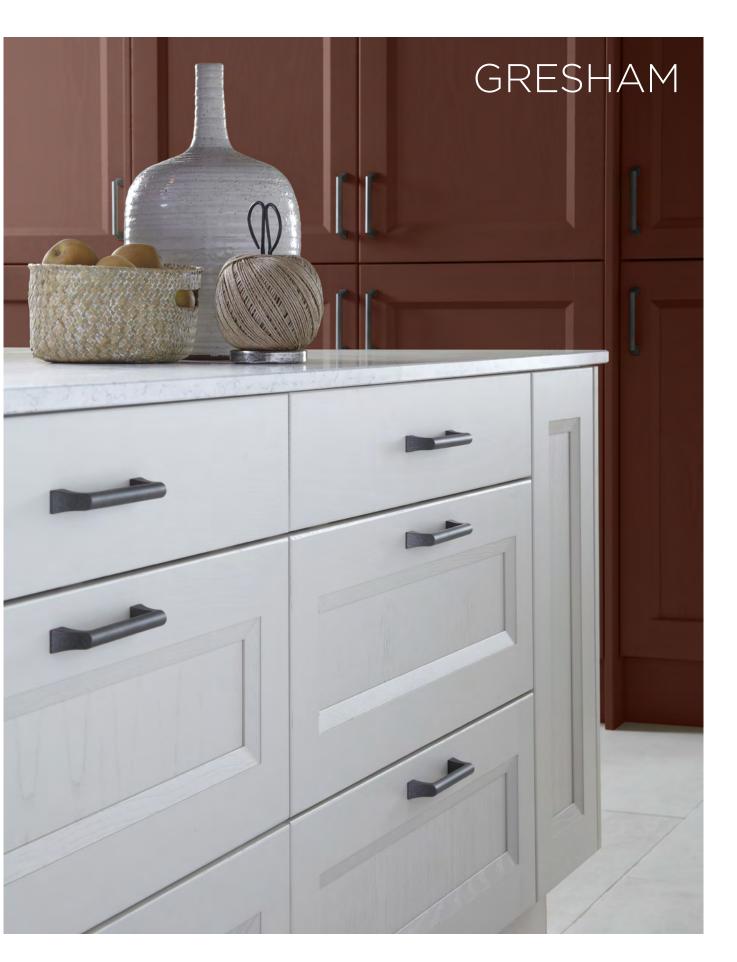

RANGE HIGHLIGHTS

PAINTED FINISH / CURVED DOORS GLASS DOORS / MADE IN THE UK

**OPPOSITE** FINSBURY IN PAINTED SEAL GREY WITH CUP HANDLE (K150)

THE PAINTED FINISH OF GRESHAM DESIGN REVEALS THE SUBTLE BEAUTY OF THE ASH WOODGRAIN BENEATH. INSPIRED BY TRADITIONAL PANELLING, COMBINING AN ELEGANT SLIM FRAMING WITH A DEEP INTERIOR. THE LOOK OF GRESHAM IS A MOVE TOWARDS A SLEEKER FEEL.

RANGE HIGHLIGHTS

PAINTED FINISH / CURVED DOORS GLASS DOORS / UNIQUE ACCESSORIES

**ABOVE** GRESHAM IN PAINTED BALTIC GREEN WITH HANDLE (K171) AND T-BAR HANDLE (K170)

**ABOVE** GRESHAM IN PAINTED TUSCAN RED AND PUTTY WITH HANDLE (K171)