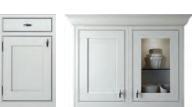

**ABOVE** TETBURY IN PAINTED CHALK WITH KNOB (K144)

ENHANCED WITH DELICATE
BEADING, THIS STUNNING TETBURY
KITCHEN IS ONE OF SEVERAL FROM
THE IN-FRAME COLLECTION THAT
CAN BE PERSONALISED WITH
PAINTED COLOUR, CREATING A
BEAUTIFUL NATURAL FINISH.

RANGE HIGHLIGHTS

PAINTED FINISH / CURVED DOORS MULLIONED GLASS DOORS

**ABOVE** TETBURY IN PAINTED THYME WITH CUP HANDLE (K150) AND KNOB (K149)

**ABOVE** BARNES IN PAINTED LEAD AND PUTTY WITH HANDLE (K163)