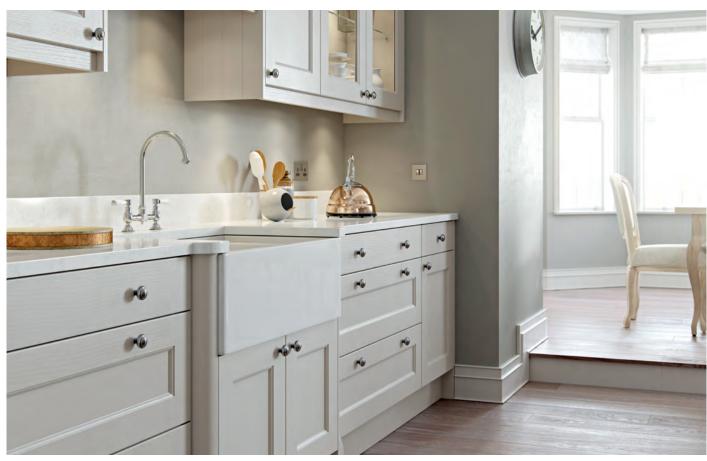

A FRESHER, SHARPER TAKE ON THE TRADITIONAL SHAKER FORM. KEW ADDS AN EASY SENSE OF SPACE TO YOUR KITCHEN, THANKS TO LENGTHENING LINES AND THE SOFT NEUTRALITY OF THE COLOUR PALETTE.

RANGE HIGHLIGHTS

PAINTED FINISH / CURVED DOORS GLASS DOORS / MADE IN THE UK

**ABOVE** KEW IN PAINTED MINK AND PUTTY WITH HANDLE (K147)

**ABOVE** KEW IN PAINTED SOFT GREY WITH HANDLE (K147)