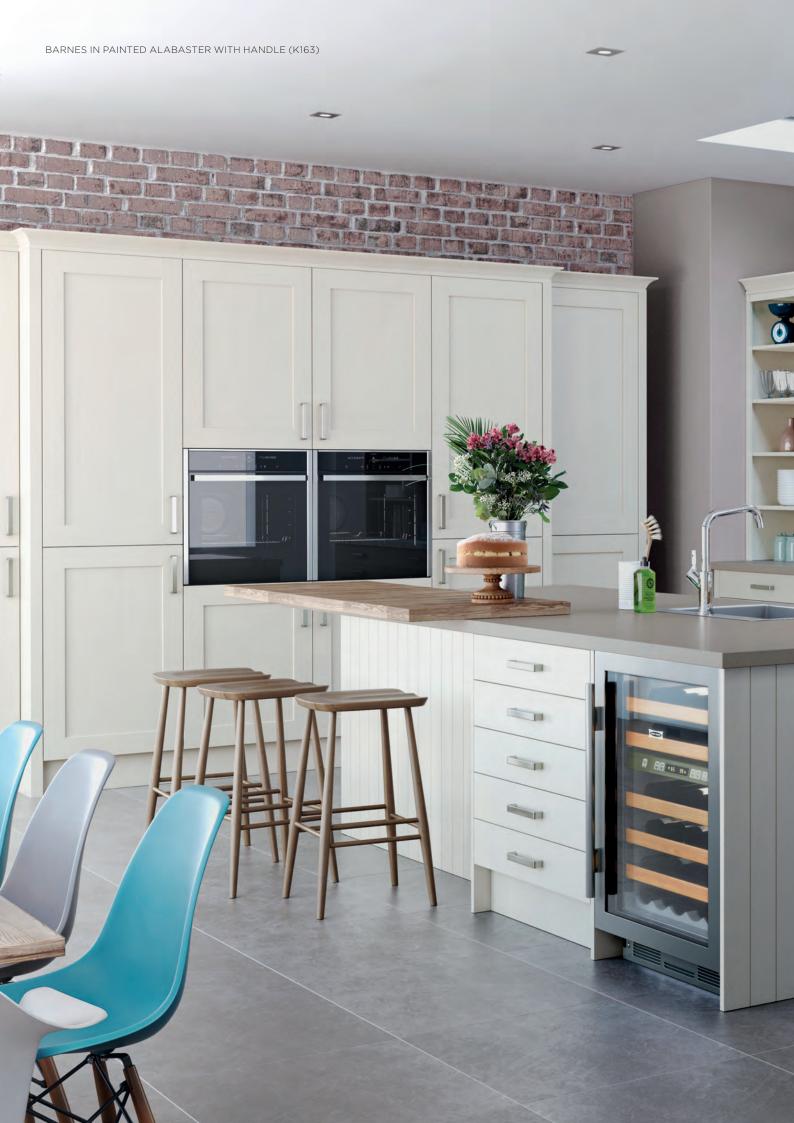

RANGE HIGHLIGHTS

PAINTED FINISH / CURVED DOORS MULLIONED GLASS DOORS

**ABOVE** TETBURY IN PAINTED THYME WITH CUP HANDLE (K150) AND KNOB (K149)

**ABOVE** BARNES IN PAINTED LEAD AND PUTTY WITH HANDLE (K163)

REST ASSURED YOU ARE
INVESTING IN GREAT QUALITY
AND STYLE WITH THE SIMPLE
PARED DOWN LOOK OF BARNES
WHICH EMBODIES THE BURBIDGE
RANGE COMMITMENT TO QUALITY
CONSTRUCTION AND MATERIALS.

## RANGE HIGHLIGHTS

PAINTED FINISH / CURVED DOORS GLASS DOORS / MADE IN THE UK

**ABOVE** BARNES IN PAINTED PUTTY WITH HANDLE (K163)

A CONTEMPORARY FAUX IN-FRAME KITCHEN WITH A SUPER MATT FINISH AND SMOOTH TO TOUCH FEEL. BROMPTON'S INNOVATIVE DESIGN IS AVAILABLE IN FOUR UP-TO DATE CONTEMPORARY COLOURS.