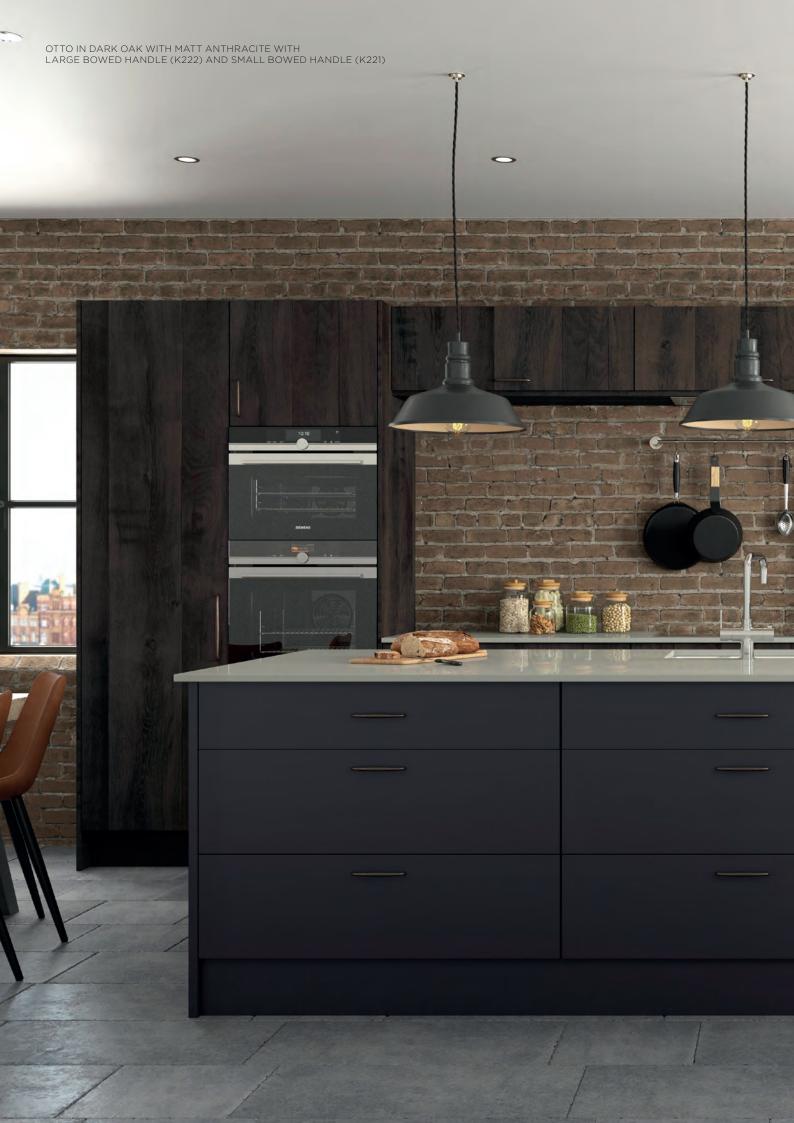

**ABOVE** OTTO IN DARK TEXTURED CONCRETE AND OXIDE WITH HANDLE-LESS RAIL IN ANTHRACITE

ABOVE TOP OTTO IN DARK WALNUT AND OXIDE WITH HANDLE-LESS RAIL IN ANTHRACITE ABOVE BOTTOM OTTO IN DARK OAK WITH SMALL BOWED HANDLE (K221)