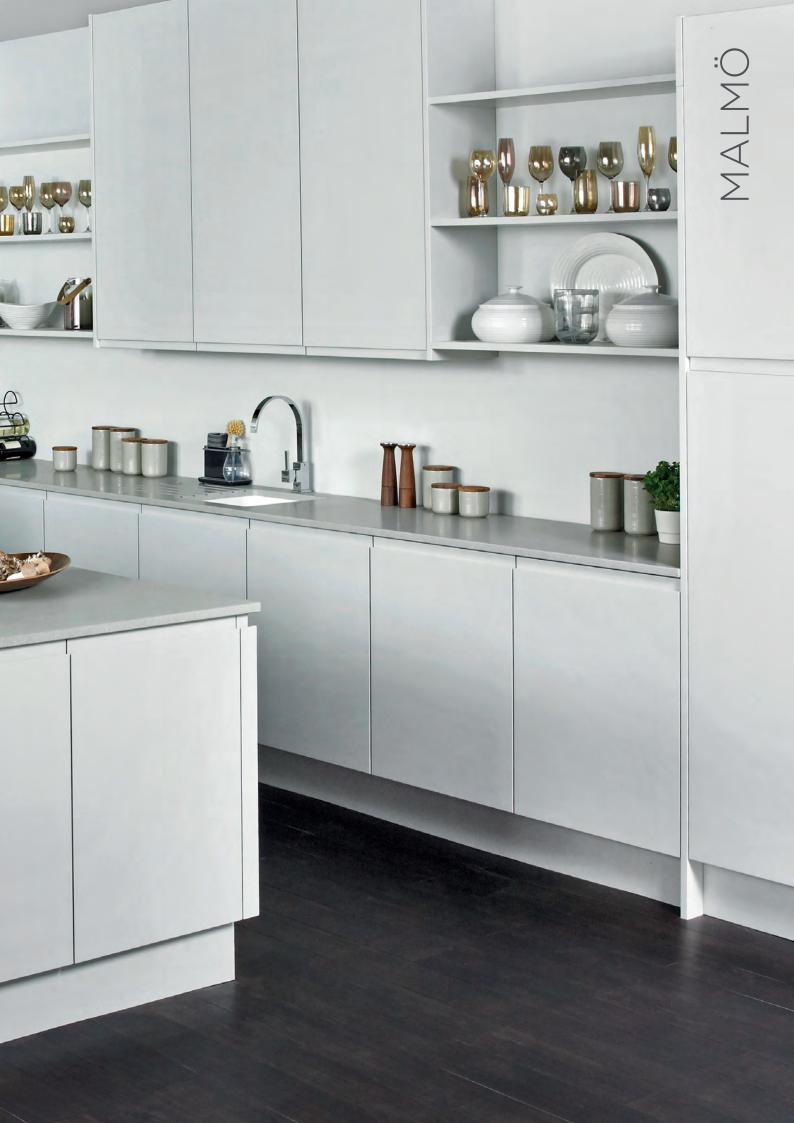

RANGE HIGHLIGHTS

GLOSS AND MATT FINISHES
INTEGRATED J-HANDLE / CURVED DOORS
GLASS DOORS

OPPOSITE MALMÖ IN MATT WHITE

**ABOVE** MALMÖ IN GLOSS AND MATT ANTHRACITE

**ABOVE** MALMÖ IN GLOSS AND MATT ANTHRACITE WITH BLACK ANODISED ALUMINIUM GLASS DOORS