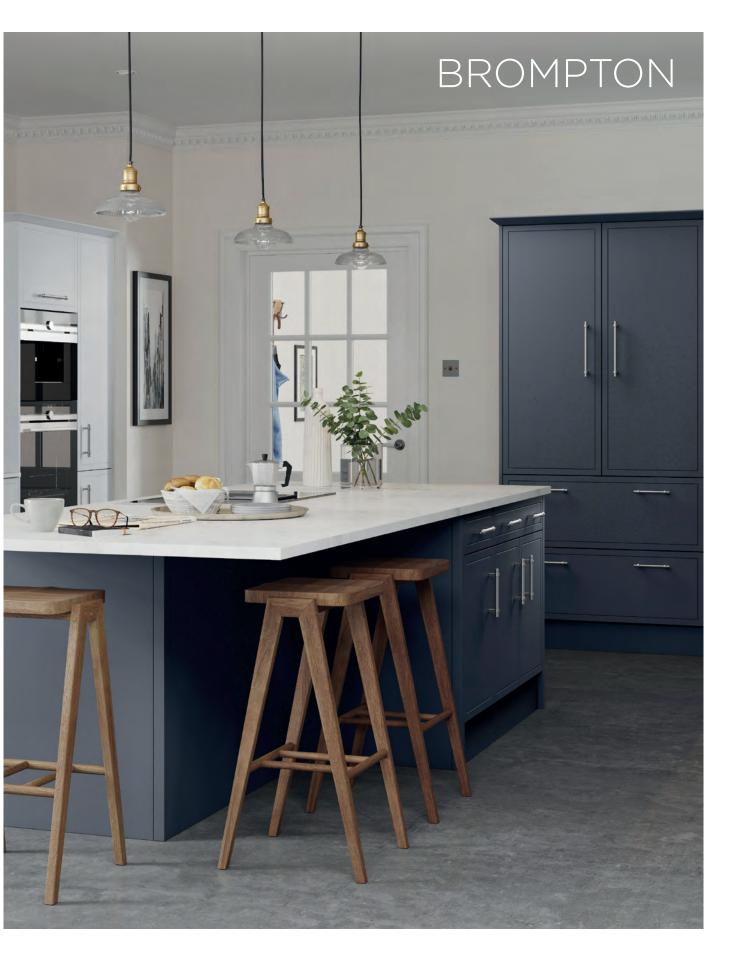

## RANGE HIGHLIGHTS

PAINTED FINISH / CURVED DOORS GLASS DOORS / MADE IN THE UK

**ABOVE** BARNES IN PAINTED PUTTY WITH HANDLE (K163)

A CONTEMPORARY FAUX IN-FRAME KITCHEN WITH A SUPER MATT FINISH AND SMOOTH TO TOUCH FEEL. BROMPTON'S INNOVATIVE DESIGN IS AVAILABLE IN FOUR UP-TO DATE CONTEMPORARY COLOURS.

> RANGE HIGHLIGHTS SUPER MATT FINISH / GLASS DOORS

**ABOVE** BROMPTON IN FROST GREY AND INDIGO BLUE WITH HANDLES K207 AND K208

**OPPOSITE** CHARTWELL IN PAINTED CHARCOAL WITH CUP HANDLE (K185) AND KNOB (K186)