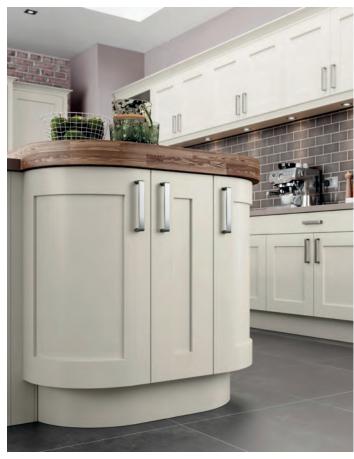

**ABOVE** TETBURY IN PAINTED CHALK WITH KNOB (K144)

ENHANCED WITH DELICATE
BEADING, THIS STUNNING TETBURY
KITCHEN IS ONE OF SEVERAL FROM
THE IN-FRAME COLLECTION THAT
CAN BE PERSONALISED WITH
PAINTED COLOUR, CREATING A
BEAUTIFUL NATURAL FINISH.

RANGE HIGHLIGHTS

PAINTED FINISH / CURVED DOORS MULLIONED GLASS DOORS

**ABOVE** TETBURY IN PAINTED THYME WITH CUP HANDLE (K150) AND KNOB (K149)

**ABOVE** BARNES IN PAINTED LEAD AND PUTTY WITH HANDLE (K163)