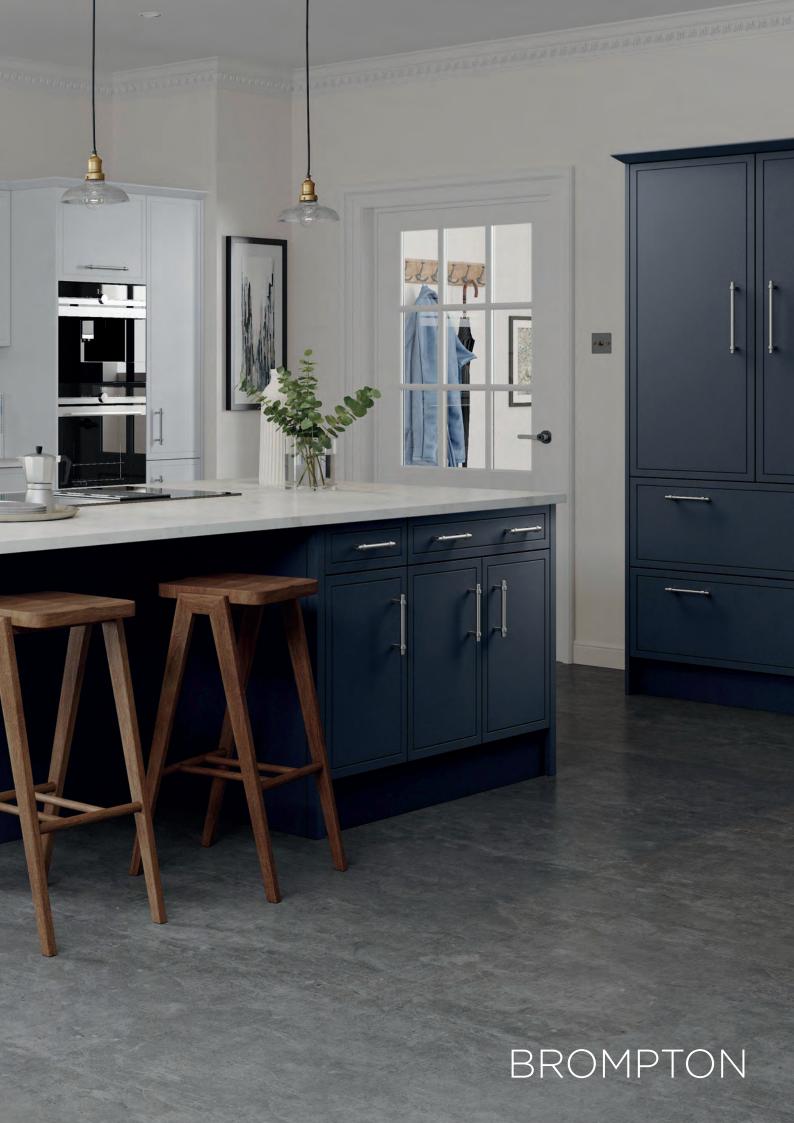

## RANGE HIGHLIGHTS

PAINTED FINISH / CURVED DOORS GLASS DOORS / MADE IN THE UK

**ABOVE** BARNES IN PAINTED PUTTY WITH HANDLE (K163)

A CONTEMPORARY FAUX IN-FRAME KITCHEN WITH A SUPER MATT FINISH AND SMOOTH TO TOUCH FEEL. BROMPTON'S INNOVATIVE DESIGN IS AVAILABLE IN FOUR UP-TO DATE CONTEMPORARY COLOURS.

> RANGE HIGHLIGHTS SUPER MATT FINISH / GLASS DOORS

**ABOVE** BROMPTON IN FROST GREY AND INDIGO BLUE WITH HANDLES K207 AND K208

**OPPOSITE** CHARTWELL IN PAINTED CHARCOAL WITH CUP HANDLE (K185) AND KNOB (K186)