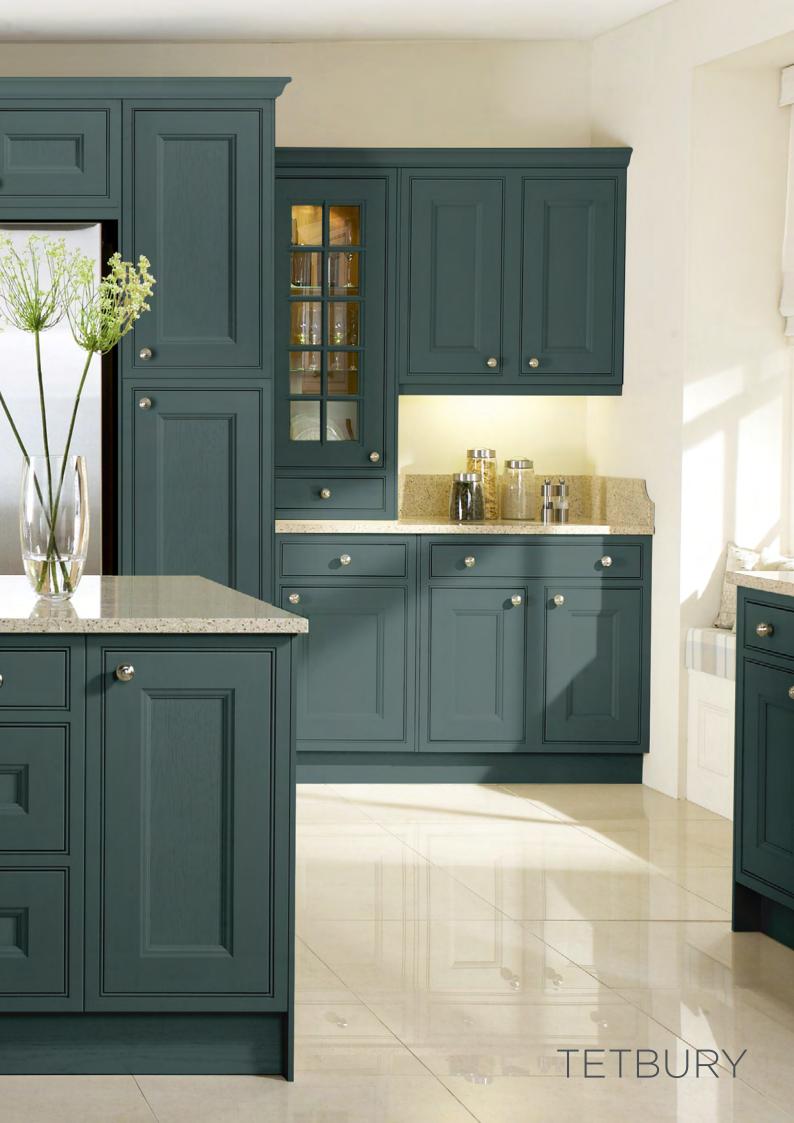

**ABOVE** TETBURY IN PAINTED CHALK WITH KNOB (K144)

ENHANCED WITH DELICATE
BEADING, THIS STUNNING TETBURY
KITCHEN IS ONE OF SEVERAL FROM
THE IN-FRAME COLLECTION THAT
CAN BE PERSONALISED WITH
PAINTED COLOUR, CREATING A
BEAUTIFUL NATURAL FINISH.

RANGE HIGHLIGHTS

PAINTED FINISH / CURVED DOORS MULLIONED GLASS DOORS

**ABOVE** TETBURY IN PAINTED THYME WITH CUP HANDLE (K150) AND KNOB (K149)

**ABOVE** BARNES IN PAINTED LEAD AND PUTTY WITH HANDLE (K163)

# TETBURY