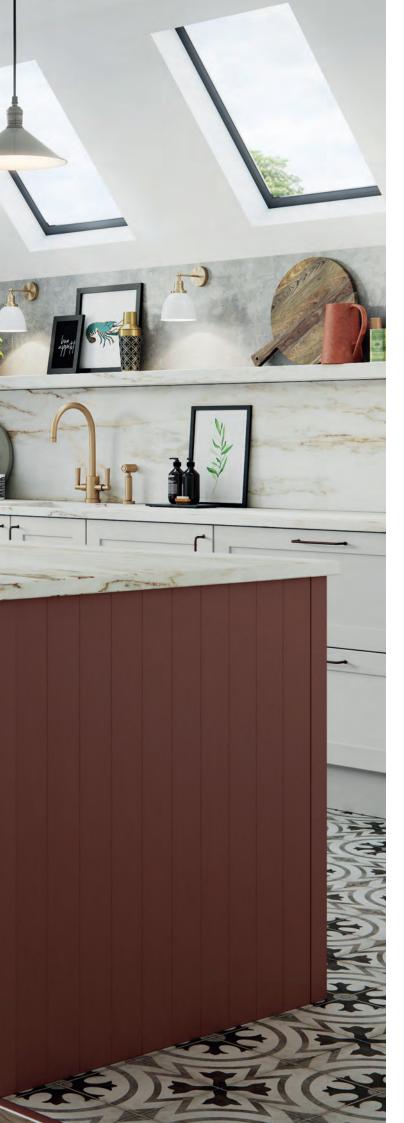

**ABOVE** FENTON IN PAINTED PRUSSIAN BLUE WITH HANDLE-LESS RAIL SYSTEM IN ANTHRACITE

FINSBURY

**ABOVE** FINSBURY IN PAINTED PUTTY WITH KNOB (K144)

A DEFINED DESIGN THAT WONDERFULLY BELIES FINSBURY'S AFFORDABLE PRICE TAG. CLASSICALLY STYLED WITH BEADED FRAME DETAILING, IT IS GUARANTEED TO DRAW THE EYE AND SITS WONDERFULLY IN CONTEMPORARY AND TRADITIONAL HOMES, BOTH LARGE AND SMALL.