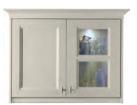

A CONTEMPORARY RANGE AVAILABLE IN A GLOSS, MATT OR LAMINATE. VERSATILITY IS THE ESSENCE OF THE OTTO RANGE - THIS IS WHY IT CAN BE FITTED EITHER IN A TRUE HANDLE-LESS FASHION USING AN INGENIOUS INTEGRATED HANDLE RAIL FITTED INTO THE CABINETRY BEHIND THE DOOR OR WITH STANDARD OR TOP FITTING HANDLES.

RANGE HIGHLIGHTS

GLOSS, MATT AND LAMINATE FINISHES TRUE HANDLE-LESS / CURVED DOORS
GLASS DOORS

**OPPOSITE** OTTO IN CONCRETE AND MATT LIGHT GREY

**OPPOSITE** OTTO IN MATT LIGHT GREY WITH TOP FITTING HANDLE (K158)