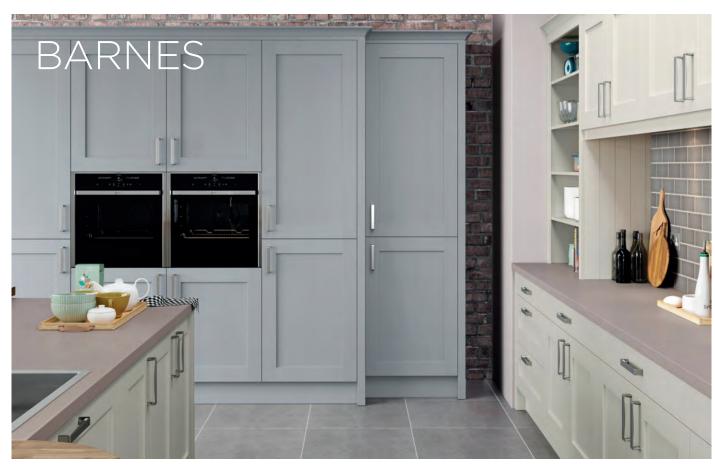

RANGE HIGHLIGHTS

PAINTED FINISH / CURVED DOORS MULLIONED GLASS DOORS

**ABOVE** TETBURY IN PAINTED THYME WITH CUP HANDLE (K150) AND KNOB (K149)

**ABOVE** BARNES IN PAINTED LEAD AND PUTTY WITH HANDLE (K163)

REST ASSURED YOU ARE
INVESTING IN GREAT QUALITY
AND STYLE WITH THE SIMPLE
PARED DOWN LOOK OF BARNES
WHICH EMBODIES THE BURBIDGE
RANGE COMMITMENT TO QUALITY
CONSTRUCTION AND MATERIALS.

## RANGE HIGHLIGHTS

PAINTED FINISH / CURVED DOORS GLASS DOORS / MADE IN THE UK

**ABOVE** BARNES IN PAINTED PUTTY WITH HANDLE (K163)

A CONTEMPORARY FAUX IN-FRAME KITCHEN WITH A SUPER MATT FINISH AND SMOOTH TO TOUCH FEEL. BROMPTON'S INNOVATIVE DESIGN IS AVAILABLE IN FOUR UP-TO DATE CONTEMPORARY COLOURS.