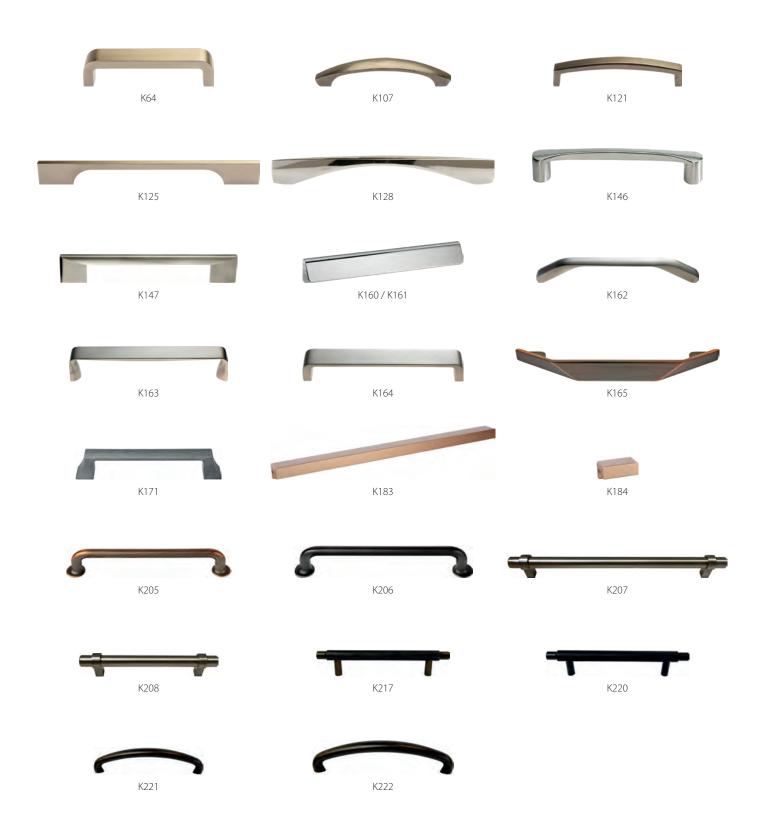

|                |            |          |              |            |             |

# GLOSS



# MATT



**Colour reproduction**: due to variables between photographic and print processes, colour may vary from the actual product supplied. Swatches are available to order from your retailer.

#### LAMINATE







Concrete



Dark Oak NEW



Dark Textured
Concrete NEW



Dark Walnut



Oxide

#### PAINTED



### SUPER MATT



**Colour reproduction**: due to variables between photographic and print processes, colour may vary from the actual product supplied. Swatches are available to order from your retailer.

# CUP HANDLES

















# EDGE HANDLES













# KNOBS



K52











K144





K167











K177



K181







# T-BAR HANDLES











# HANDLES





#### Burbidge & Son Limited

Burnsall Road, Canley, Coventry, West Midlands CV5 6BS T 024 7667 1600 E sales@burbidge.co.uk W burbidge.co.uk