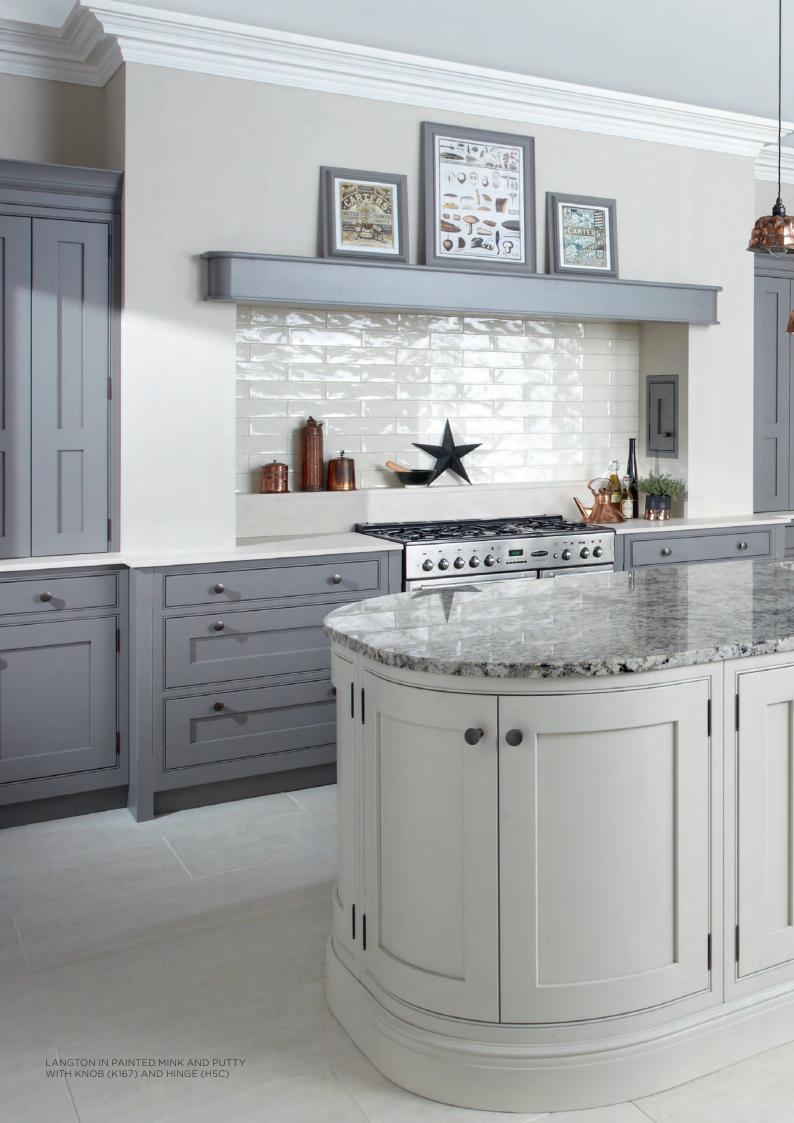

n to a colour swatch from any paint manufacturer.

At Burbidge, we carefully specify our timbers with due care and respect for our environment, sourcing product from well managed forestry in the U.K. and Europe, so you can rely on us to produce a premium quality, hard wearing product.









**ABOVE** PEMBREY IN PAINTED PALE SMOKE AND PRUSSIAN BLUE







THE FINE SHAKER LINES OF THIS SOLID TIMBER IN-FRAME DESIGN FITS PERFECTLY IN THE HOME, NO MATTER HOW TRADITIONAL OR CONTEMPORARY THE SETTING. PEMBREY LETS YOU BUILD A SCHEME STAMPED WITH YOUR PERSONALITY.

RANGE HIGHLIGHTS

PAINTED FINISH / CURVED DOORS GLASS DOORS DECORATIVE CORNICE & PLINTH







**ABOVE** PEMBREY IN PAINTED PALE SMOKE AND PRUSSIAN BLUE WITH KNURLED HANDLE (K217), KNURLED KNOB (K215) AND KNURLED T-BAR HANDLE (K216)







**ABOVE** LANGTON IN PAINTED GRAVEL AND SEAL GREY WITH KNOB (K149), T-BAR (K166) AND HINGE (H5)



A BEAUTIFULLY CRAFTED IN-FRAME RANGE TAKING THE QUINTESSENTIAL ENGLISH SHAKER INTO A NEW STATEMENT-MAKING ERA. THE GENTLE, BUT SOLID LINES OF LANGTON WORK EFFORTLESSLY ACROSS FREESTANDING FEATURES AND UNITS ALIKE.

RANGE HIGHLIGHTS

PAINTED FINISH / CURVED DOORS GLASS DOORS DECORATIVE CORNICE & PLINTH







ABOVE TOP LANGTON IN PAINTED GRAVEL AND SEAL GREY WITH KNOB (K149), T-BAR (K166) AND HINGE (H5)
ABOVE BOTTOM LANGTON IN PAINTED OLD NAVY AND SOFT GREY WITH T-BAR (K166)







**ABOVE** TETBURY IN PAINTED CHALK WITH KNOB (K144)



ENHANCED WITH DELICATE
BEADING, THIS STUNNING TETBURY
KITCHEN IS ONE OF SEVERAL FROM
THE IN-FRAME COLLECTION THAT
CAN BE PERSONALISED WITH
PAINTED COLOUR,