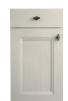

**ABOVE** TETBURY IN PAINTED CHALK WITH KNOB (K144)

ENHANCED WITH DELICATE
BEADING, THIS STUNNING TETBURY
KITCHEN IS ONE OF SEVERAL FROM
THE IN-FRAME COLLECTION THAT
CAN BE PERSONALISED WITH
PAINTED COLOUR, CREATING A
BEAUTIFUL NATURAL FINISH.

RANGE HIGHLIGHTS

PAINTED FINISH / CURVED DOORS MULLIONED GLASS DOORS

**ABOVE** TETBURY IN PAINTED THYME WITH CUP HANDLE (K150) AND KNOB (K149)

**ABOVE** BARNES IN PAINTED LEAD AND PUTTY WITH HANDLE (K163)