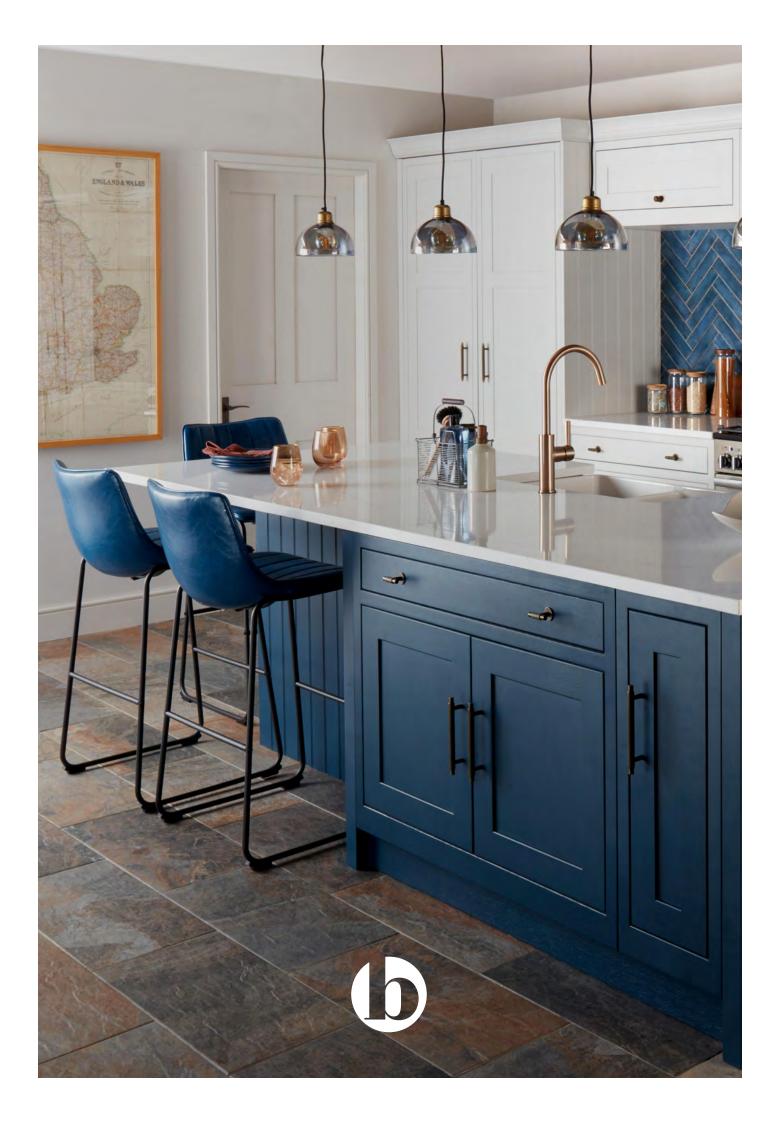

**ABOVE** PEMBREY IN PAINTED PALE SMOKE AND PRUSSIAN BLUE

THE FINE SHAKER LINES OF THIS SOLID TIMBER IN-FRAME DESIGN FITS PERFECTLY IN THE HOME, NO MATTER HOW TRADITIONAL OR CONTEMPORARY THE SETTING. PEMBREY LETS YOU BUILD A SCHEME STAMPED WITH YOUR PERSONALITY.

RANGE HIGHLIGHTS

PAINTED FINISH / CURVED DOORS GLASS DOORS DECORATIVE CORNICE & PLINTH

**ABOVE** PEMBREY IN PAINTED PALE SMOKE AND PRUSSIAN BLUE WITH KNURLED HANDLE (K217), KNURLED KNOB (K215) AND KNURLED T-BAR HANDLE (K216)