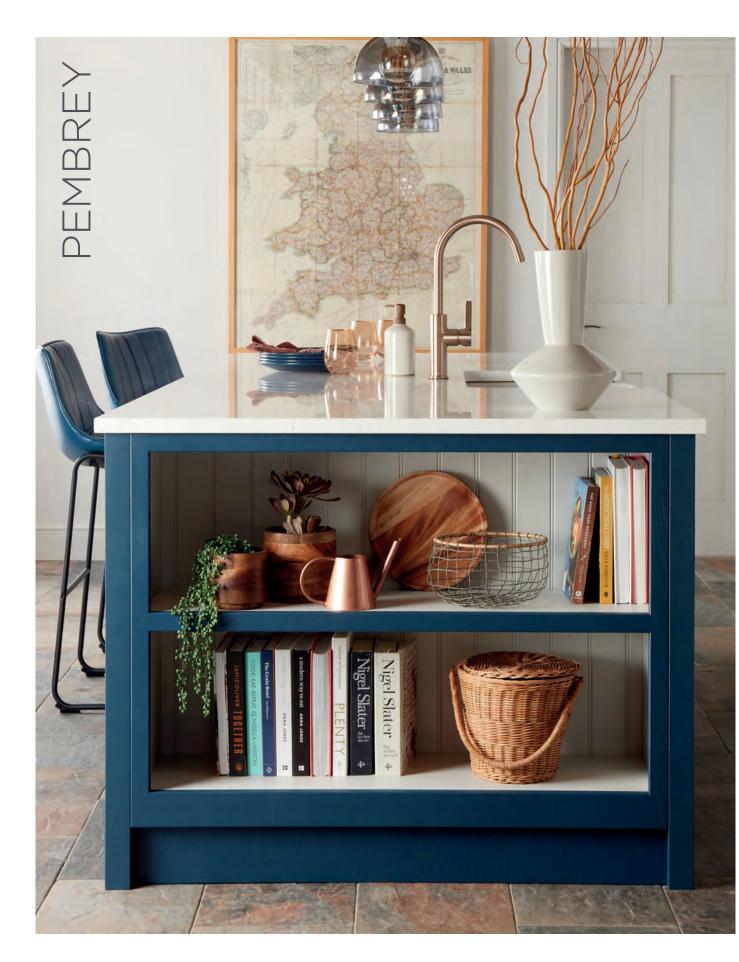

**ABOVE** PEMBREY IN PAINTED PALE SMOKE AND PRUSSIAN BLUE

THE FINE SHAKER LINES OF THIS SOLID TIMBER IN-FRAME DESIGN FITS PERFECTLY IN THE HOME, NO MATTER HOW TRADITIONAL OR CONTEMPORARY THE SETTING. PEMBREY LETS YOU BUILD A SCHEME STAMPED WITH YOUR PERSONALITY.

RANGE HIGHLIGHTS

PAINTED FINISH / CURVED DOORS GLASS DOORS DECORATIVE CORNICE & PLINTH

**ABOVE** PEMBREY IN PAINTED PALE SMOKE AND PRUSSIAN BLUE WITH KNURLED HANDLE (K217), KNURLED KNOB (K215) AND KNURLED T-BAR HANDLE (K216)