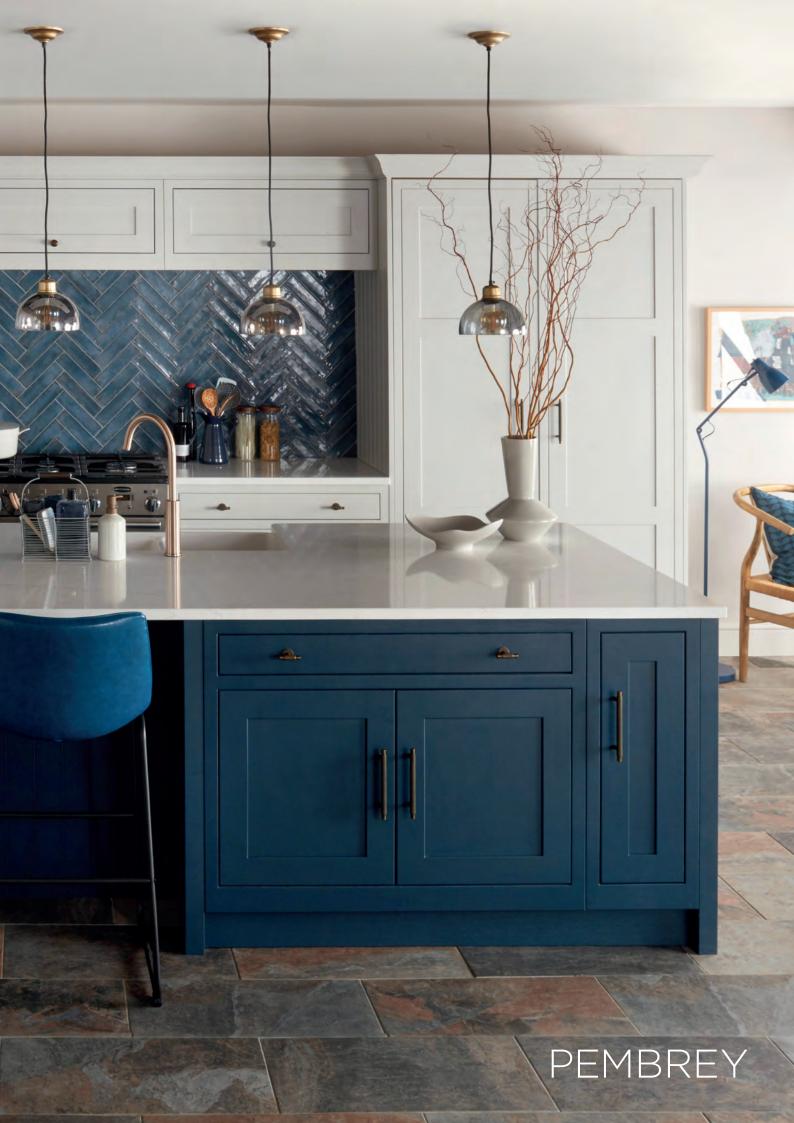

**ABOVE** PEMBREY IN PAINTED PALE SMOKE AND PRUSSIAN BLUE

THE FINE SHAKER LINES OF THIS SOLID TIMBER IN-FRAME DESIGN FITS PERFECTLY IN THE HOME, NO MATTER HOW TRADITIONAL OR CONTEMPORARY THE SETTING. PEMBREY LETS YOU BUILD A SCHEME STAMPED WITH YOUR PERSONALITY.

RANGE HIGHLIGHTS

PAINTED FINISH / CURVED DOORS GLASS DOORS DECORATIVE CORNICE & PLINTH

**ABOVE** PEMBREY IN PAINTED PALE SMOKE AND PRUSSIAN BLUE WITH KNURLED HANDLE (K217), KNURLED KNOB (K215) AND KNURLED T-BAR HANDLE (K216)