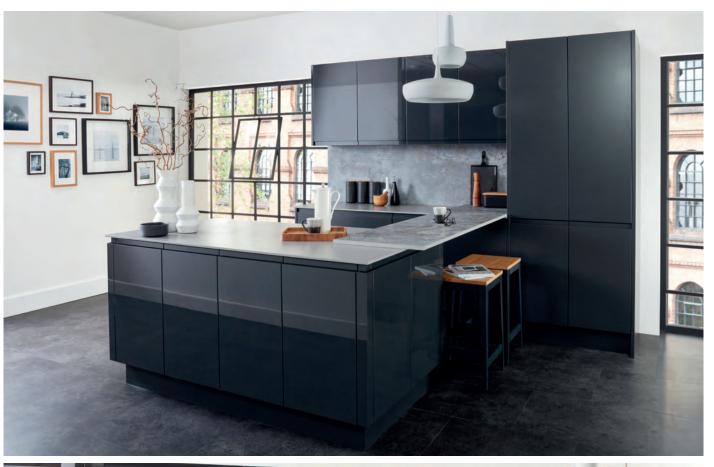

A CONTEMPORARY RANGE AVAILABLE IN A GLOSS, MATT OR LAMINATE. VERSATILITY IS THE ESSENCE OF THE OTTO RANGE - THIS IS WHY IT CAN BE FITTED EITHER IN A TRUE HANDLE-LESS FASHION USING AN INGENIOUS INTEGRATED HANDLE RAIL FITTED INTO THE CABINETRY BEHIND THE DOOR OR WITH STANDARD OR TOP FITTING HANDLES.

RANGE HIGHLIGHTS

GLOSS, MATT AND LAMINATE FINISHES TRUE HANDLE-LESS / CURVED DOORS
GLASS DOORS

**OPPOSITE** OTTO IN CONCRETE AND MATT LIGHT GREY

**OPPOSITE** OTTO IN MATT LIGHT GREY WITH TOP FITTING HANDLE (K158)