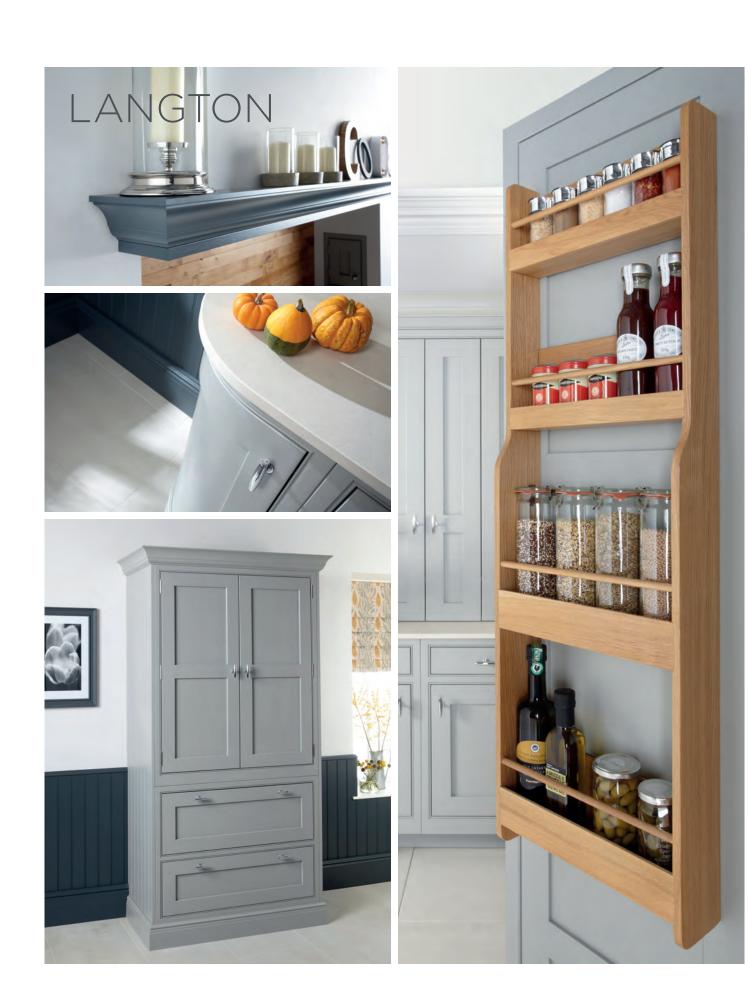

**ABOVE** LANGTON IN PAINTED GRAVEL AND SEAL GREY WITH KNOB (K149), T-BAR (K166) AND HINGE (H5)

A BEAUTIFULLY CRAFTED IN-FRAME RANGE TAKING THE QUINTESSENTIAL ENGLISH SHAKER INTO A NEW STATEMENT-MAKING ERA. THE GENTLE, BUT SOLID LINES OF LANGTON WORK EFFORTLESSLY ACROSS FREESTANDING FEATURES AND UNITS ALIKE.

RANGE HIGHLIGHTS

PAINTED FINISH / CURVED DOORS GLASS DOORS DECORATIVE CORNICE & PLINTH

ABOVE TOP LANGTON IN PAINTED GRAVEL AND SEAL GREY WITH KNOB (K149), T-BAR (K166) AND HINGE (H5)
ABOVE BOTTOM LANGTON IN PAINTED OLD NAVY AND SOFT GREY WITH T-BAR (K166)