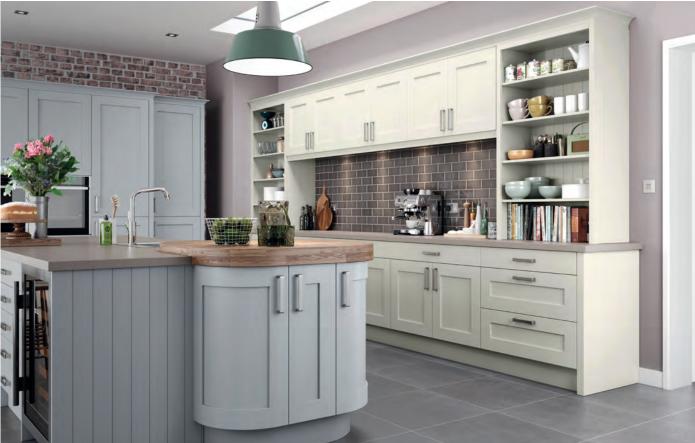

**ABOVE** TETBURY IN PAINTED CHALK WITH KNOB (K144)

ENHANCED WITH DELICATE
BEADING, THIS STUNNING TETBURY
KITCHEN IS ONE OF SEVERAL FROM
THE IN-FRAME COLLECTION THAT
CAN BE PERSONALISED WITH
PAINTED COLOUR, CREATING A
BEAUTIFUL NATURAL FINISH.

RANGE HIGHLIGHTS

PAINTED FINISH / CURVED DOORS MULLIONED GLASS DOORS

**ABOVE** TETBURY IN PAINTED THYME WITH CUP HANDLE (K150) AND KNOB (K149)

**ABOVE** BARNES IN PAINTED LEAD AND PUTTY WITH HANDLE (K163)