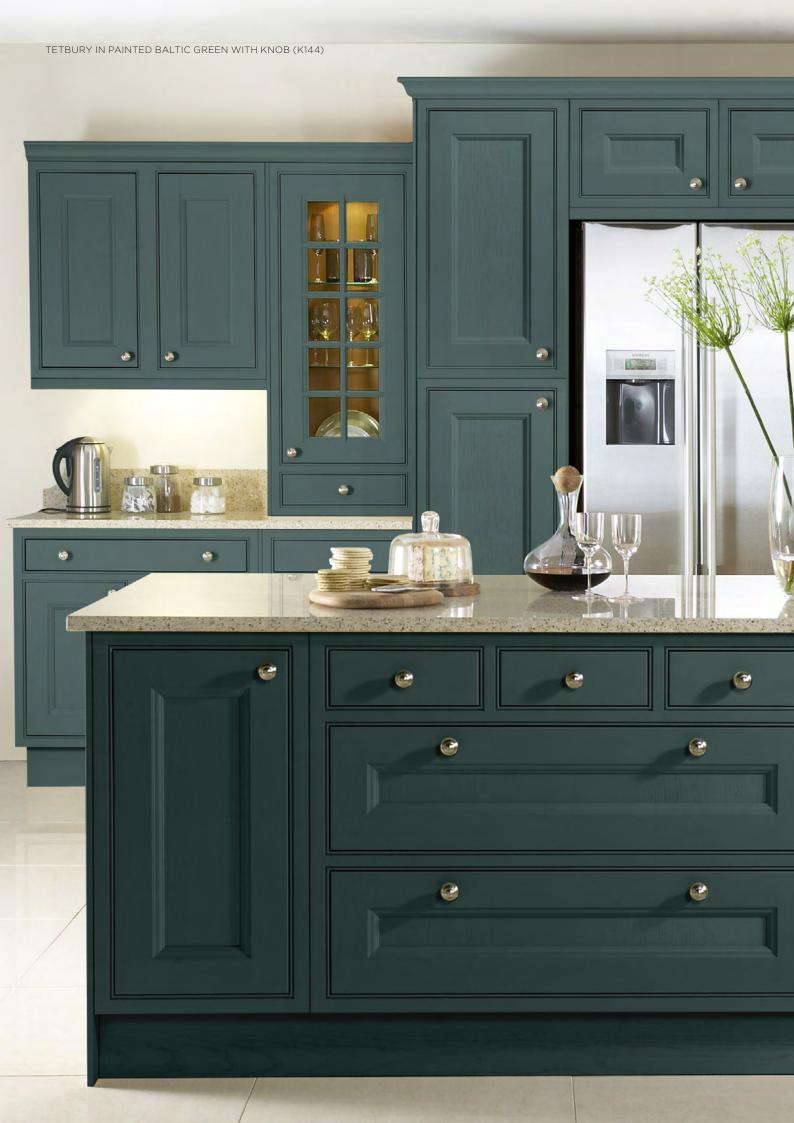

**ABOVE** TETBURY IN PAINTED CHALK WITH KNOB (K144)

ENHANCED WITH DELICATE
BEADING, THIS STUNNING TETBURY
KITCHEN IS ONE OF SEVERAL FROM
THE IN-FRAME COLLECTION THAT
CAN BE PERSONALISED WITH
PAINTED COLOUR, CREATING A
BEAUTIFUL NATURAL FINISH.

RANGE HIGHLIGHTS

PAINTED FINISH / CURVED DOORS MULLIONED GLASS DOORS

**ABOVE** TETBURY IN PAINTED THYME WITH CUP HANDLE (K150) AND KNOB (K149)

**ABOVE** BARNES IN PAINTED LEAD AND PUTTY WITH HANDLE (K163)