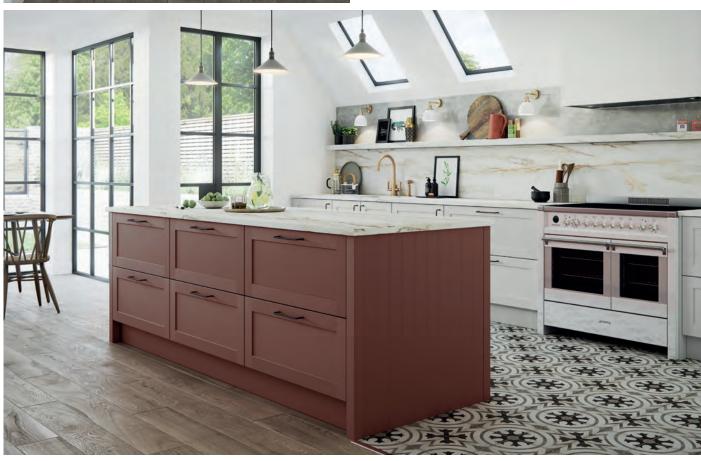

BEAUTIFULLY UNDERSTATED WITH CLASSIC SHAKER STYLING, FENTON EMBODIES THE CHARACTERISTICS OF THIS ICONIC DESIGN - SIMPLICITY, **FUNCTIONALITY AND** QUALITY CRAFTSMANSHIP. THE UNADORNED, SLIM-LINE FRAMING IS VERY CURRENT IN KITCHEN DESIGN.

RANGE HIGHLIGHTS

PAINTED FINISH / CURVED DOORS GLASS DOORS / MADE IN THE UK

**ABOVE TOP** FENTON IN PAINTED PALE SMOKE WITH HANDLE (K205) ABOVE BOTTOM FENTON IN PAINTED PALE SMOKE AND TUSCAN RED WITH HANDLE (K205)

**ABOVE** FENTON IN PAINTED PRUSSIAN BLUE WITH HANDLE-LESS RAIL SYSTEM IN ANTHRACITE

FINSBURY

**ABOVE** FINSBURY IN PAINTED PUTTY WITH KNOB (K144)

A DEFINED DESIGN THAT WONDERFULLY BELIES FINSBURY'S AFFORDABLE PRICE TAG. CLASSICALLY STYLED WITH BEADED FRAME DETAILING, IT IS GUARANTEED TO DRAW THE EYE AND SITS WONDERFULLY IN CONTEMPORARY AND TRADITIONAL HOMES, BOTH LARGE AND SMALL.