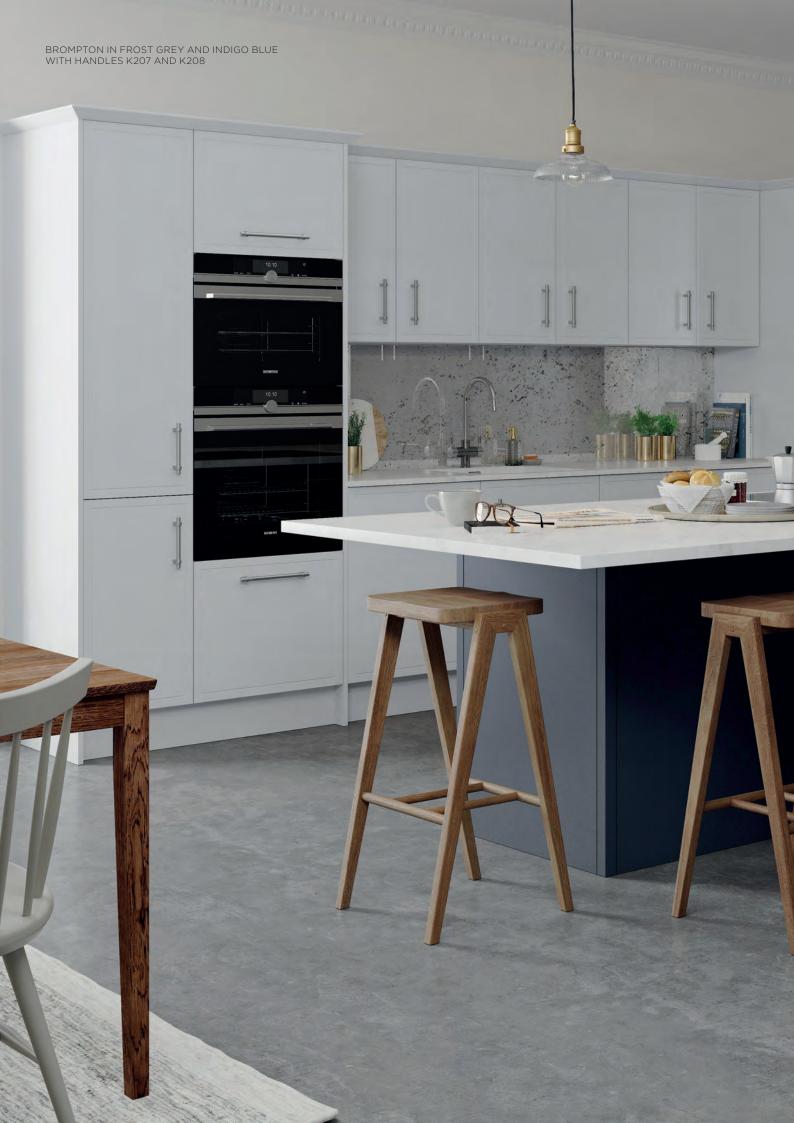

## RANGE HIGHLIGHTS

PAINTED FINISH / CURVED DOORS GLASS DOORS / MADE IN THE UK

**ABOVE** BARNES IN PAINTED PUTTY WITH HANDLE (K163)

A CONTEMPORARY FAUX IN-FRAME KITCHEN WITH A SUPER MATT FINISH AND SMOOTH TO TOUCH FEEL. BROMPTON'S INNOVATIVE DESIGN IS AVAILABLE IN FOUR UP-TO DATE CONTEMPORARY COLOURS.

> RANGE HIGHLIGHTS SUPER MATT FINISH / GLASS DOORS

**ABOVE** BROMPTON IN FROST GREY AND INDIGO BLUE WITH HANDLES K207 AND K208

**OPPOSITE** CHARTWELL IN PAINTED CHARCOAL WITH CUP HANDLE (K185) AND KNOB (K186)