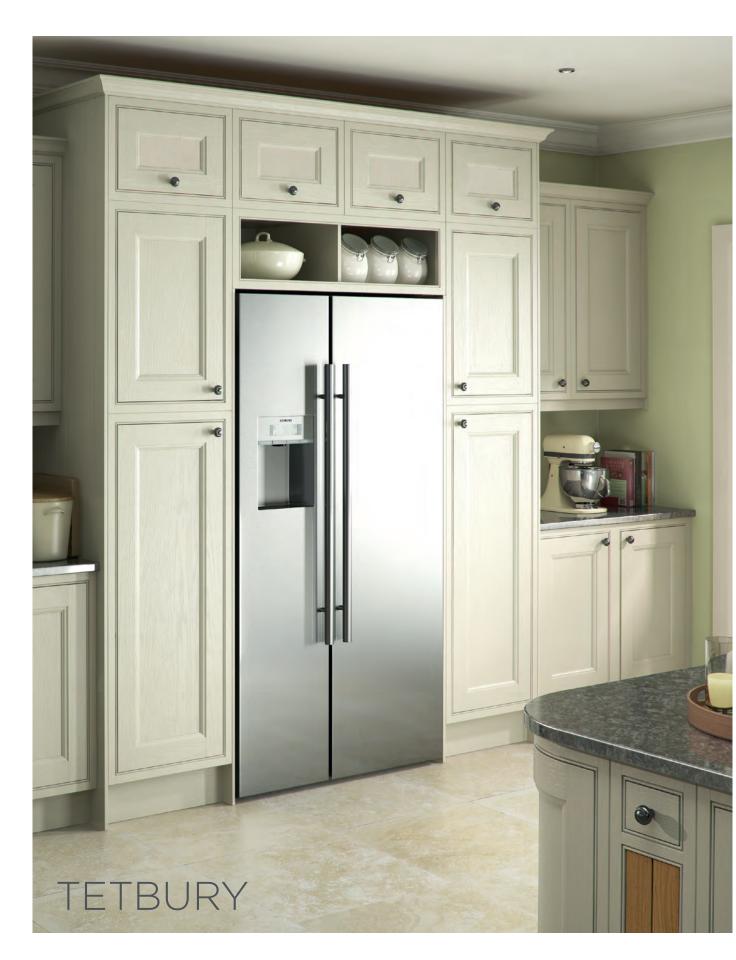

ED FINISH / CURVED DOORS GLASS DOORS DECORATIVE CORNICE & PLINTH







**ABOVE** PEMBREY IN PAINTED PALE SMOKE AND PRUSSIAN BLUE WITH KNURLED HANDLE (K217), KNURLED KNOB (K215) AND KNURLED T-BAR HANDLE (K216)







**ABOVE** LANGTON IN PAINTED GRAVEL AND SEAL GREY WITH KNOB (K149), T-BAR (K166) AND HINGE (H5)



A BEAUTIFULLY CRAFTED IN-FRAME RANGE TAKING THE QUINTESSENTIAL ENGLISH SHAKER INTO A NEW STATEMENT-MAKING ERA. THE GENTLE, BUT SOLID LINES OF LANGTON WORK EFFORTLESSLY ACROSS FREESTANDING FEATURES AND UNITS ALIKE.

RANGE HIGHLIGHTS

PAINTED FINISH / CURVED DOORS GLASS DOORS DECORATIVE CORNICE & PLINTH







ABOVE TOP LANGTON IN PAINTED GRAVEL AND SEAL GREY WITH KNOB (K149), T-BAR (K166) AND HINGE (H5)
ABOVE BOTTOM LANGTON IN PAINTED OLD NAVY AND SOFT GREY WITH T-BAR (K166)







**ABOVE** TETBURY IN PAINTED CHALK WITH KNOB (K144)



ENHANCED WITH DELICATE
BEADING, THIS STUNNING TETBURY
KITCHEN IS ONE OF SEVERAL FROM
THE IN-FRAME COLLECTION THAT
CAN BE PERSONALISED WITH
PAINTED COLOUR, CREATING A
BEAUTIFUL NATURAL FINISH.

RANGE HIGHLIGHTS

PAINTED FINISH / CURVED DOORS MULLIONED GLASS DOORS





**ABOVE** TETBURY IN PAINTED THYME WITH CUP HANDLE (K150) AND KNOB (K149)









**ABOVE** BARNES IN PAINTED LEAD AND PUTTY WITH HANDLE (K163)

REST ASSURED YOU ARE
INVESTING IN GREAT QUALITY
AND STYLE WITH THE SIMPLE
PARED DOWN LOOK OF BARNES
WHICH EMBODIES THE BURBIDGE
RANGE COMMITMENT TO QUALITY
CONSTRUCTION AND MATERIALS.

## RANGE HIGHLIGHTS

PAINTED FINISH / CURVED DOORS GLASS DOORS / MADE IN THE UK









**ABOVE** BARNES IN PAINTED PUTTY WITH HANDLE (K163)