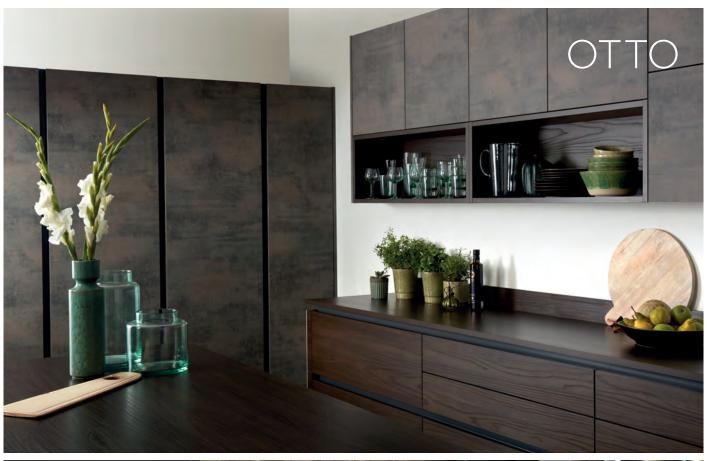

A CONTEMPORARY RANGE AVAILABLE IN A GLOSS, MATT OR LAMINATE. VERSATILITY IS THE ESSENCE OF THE OTTO RANGE - THIS IS WHY IT CAN BE FITTED EITHER IN A TRUE HANDLE-LESS FASHION USING AN INGENIOUS INTEGRATED HANDLE RAIL FITTED INTO THE CABINETRY BEHIND THE DOOR OR WITH STANDARD OR TOP FITTING HANDLES.

**ABOVE** OTTO IN DARK TEXTURED CONCRETE AND OXIDE WITH HANDLE-LESS RAIL IN ANTHRACITE

ABOVE TOP OTTO IN DARK WALNUT AND OXIDE WITH HANDLE-LESS RAIL IN ANTHRACITE ABOVE BOTTOM OTTO IN DARK OAK WITH SMALL BOWED HANDLE (K221)