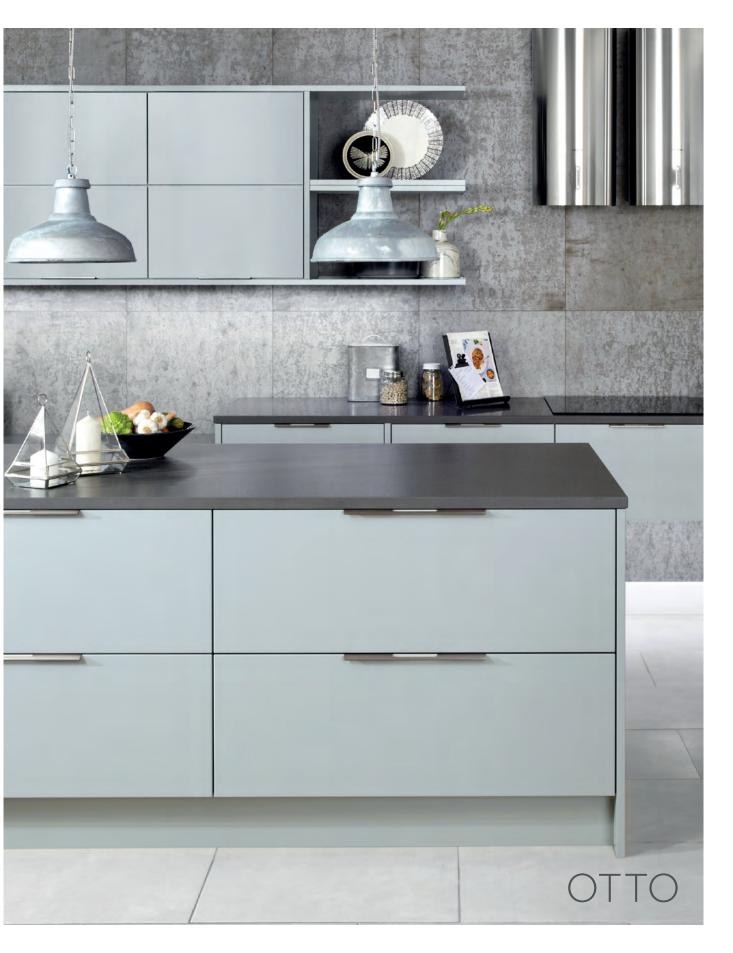

A CONTEMPORARY RANGE AVAILABLE IN A GLOSS, MATT OR LAMINATE. VERSATILITY IS THE ESSENCE OF THE OTTO RANGE - THIS IS WHY IT CAN BE FITTED EITHER IN A TRUE HANDLE-LESS FASHION USING AN INGENIOUS INTEGRATED HANDLE RAIL FITTED INTO THE CABINETRY BEHIND THE DOOR OR WITH STANDARD OR TOP FITTING HANDLES.

RANGE HIGHLIGHTS

GLOSS, MATT AND LAMINATE FINISHES TRUE HANDLE-LESS / CURVED DOORS
GLASS DOORS

**OPPOSITE** OTTO IN CONCRETE AND MATT LIGHT GREY

**OPPOSITE** OTTO IN MATT LIGHT GREY WITH TOP FITTING HANDLE (K158)

**ABOVE** OTTO IN DARK TEXTURED CONCRETE AND OXIDE WITH HANDLE-LESS RAIL IN ANTHRACITE

ABOVE TOP OTTO IN DARK WALNUT AND OXIDE WITH HANDLE-LESS RAIL IN ANTHRACITE ABOVE BOTTOM OTTO IN DARK OAK WITH SMALL BOWED HANDLE (K221)