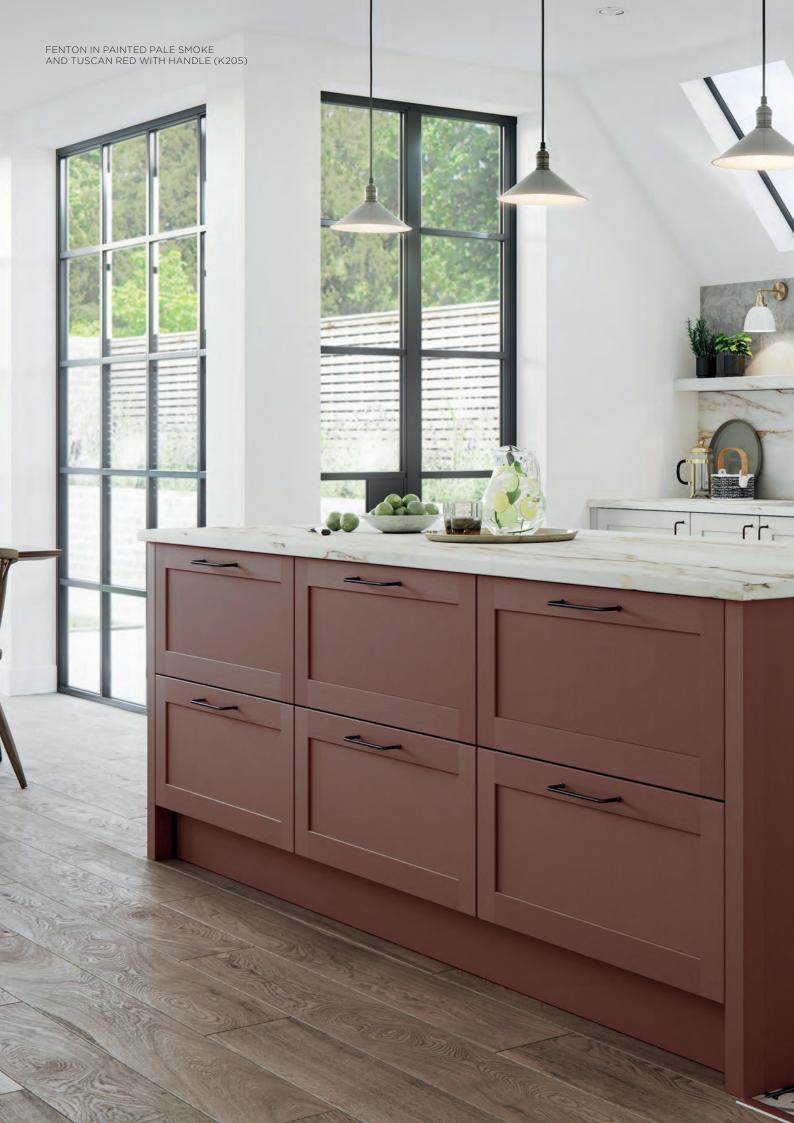

BEAUTIFULLY UNDERSTATED WITH CLASSIC SHAKER STYLING, FENTON EMBODIES THE CHARACTERISTICS OF THIS ICONIC DESIGN - SIMPLICITY, **FUNCTIONALITY AND** QUALITY CRAFTSMANSHIP. THE UNADORNED, SLIM-LINE FRAMING IS VERY CURRENT IN KITCHEN DESIGN.

RANGE HIGHLIGHTS

PAINTED FINISH / CURVED DOORS GLASS DOORS / MADE IN THE UK

**ABOVE TOP** FENTON IN PAINTED PALE SMOKE WITH HANDLE (K205) ABOVE BOTTOM FENTON IN PAINTED PALE SMOKE AND TUSCAN RED WITH HANDLE (K205)