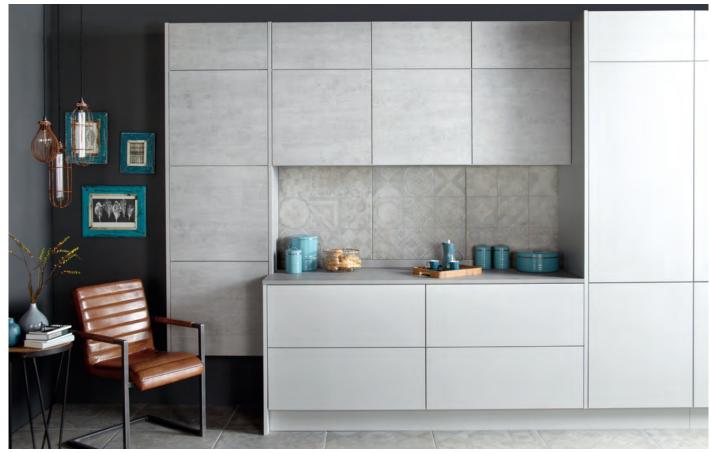

A CONTEMPORARY RANGE AVAILABLE IN A GLOSS, MATT OR LAMINATE. VERSATILITY IS THE ESSENCE OF THE OTTO RANGE - THIS IS WHY IT CAN BE FITTED EITHER IN A TRUE HANDLE-LESS FASHION USING AN INGENIOUS INTEGRATED HANDLE RAIL FITTED INTO THE CABINETRY BEHIND THE DOOR OR WITH STANDARD OR TOP FITTING HANDLES.

RANGE HIGHLIGHTS

GLOSS, MATT AND LAMINATE FINISHES TRUE HANDLE-LESS / CURVED DOORS
GLASS DOORS

**OPPOSITE** OTTO IN CONCRETE AND MATT LIGHT GREY

**OPPOSITE** OTTO IN MATT LIGHT GREY WITH TOP FITTING HANDLE (K158)