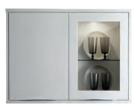

RANGE HIGHLIGHTS

GLOSS AND MATT FINISHES
INTEGRATED J-HANDLE / CURVED DOORS
GLASS DOORS

OPPOSITE MALMÖ IN MATT WHITE

**ABOVE** MALMÖ IN GLOSS AND MATT ANTHRACITE

**ABOVE** MALMÖ IN GLOSS AND MATT ANTHRACITE WITH BLACK ANODISED ALUMINIUM GLASS DOORS