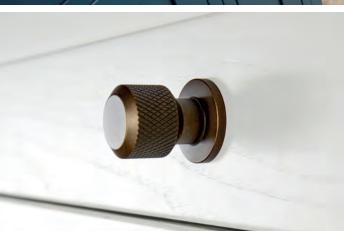

s.

A Classic Burbidge kitchen can be personalised to these tastes through our stunning palette of 20 painted finishes. We closely examine colour trends and current mood boards to find these on-trend shades. Our painted kitchens are hand-sprayed in our UK factory.

For those of you who wish to put your own unique stamp onto the finish of your new kitchen, turn to our Bespoke Painted service where we will accurately match your painted kitchen to a colour swatch from any paint manufacturer.

At Burbidge, we carefully specify our timbers with due care and respect for our environment, sourcing product from well managed forestry in the U.K. and Europe, so you can rely on us to produce a premium quality, hard wearing product.









**ABOVE** PEMBREY IN PAINTED PALE SMOKE AND PRUSSIAN BLUE







THE FINE SHAKER LINES OF THIS SOLID TIMBER IN-FRAME DESIGN FITS PERFECTLY IN THE HOME, NO MATTER HOW TRADITIONAL OR CONTEMPORARY THE SETTING. PEMBREY LETS YOU BUILD A SCHEME STAMPED WITH YOUR PERSONALITY.

RANGE HIGHLIGHTS

PAINTED FINISH / CURVED DOORS GLASS DOORS DECORATIVE CORNICE & PLINTH







**ABOVE** PEMBREY IN PAINTED PALE SMOKE AND PRUSSIAN BLUE WITH KNURLED HANDLE (K217), KNURLED KNOB (K215) AND KNURLED T-BAR HANDLE (K216)







**ABOVE** LANGTON IN PAINTED GRAVEL AND SEAL GREY WITH KNOB (K149), T-BAR (K166) AND HINGE (H5)



A BEAUTIFULLY CRAFTED IN-FRAME RANGE TAKING THE QUINTESSENTIAL ENGLISH SHAKER INTO A NEW STATEMENT-MAKING ERA. THE GENTLE, BUT SOLID LINES OF LANGTON WORK EFFORTLESSLY ACROSS FREESTANDING FEATURES AND UNITS ALIKE.

RANGE HIGHLIGHTS

PAINTED FINISH / C