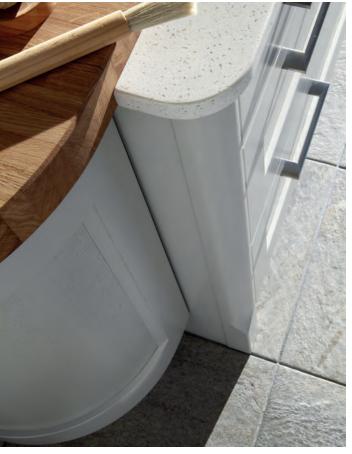

A FRESHER, SHARPER TAKE ON THE TRADITIONAL SHAKER FORM. KEW ADDS AN EASY SENSE OF SPACE TO YOUR KITCHEN, THANKS TO LENGTHENING LINES AND THE SOFT NEUTRALITY OF THE COLOUR PALETTE.

RANGE HIGHLIGHTS

PAINTED FINISH / CURVED DOORS GLASS DOORS / MADE IN THE UK

**ABOVE** KEW IN PAINTED MINK AND PUTTY WITH HANDLE (K147)

**ABOVE** KEW IN PAINTED SOFT GREY WITH HANDLE (K147)