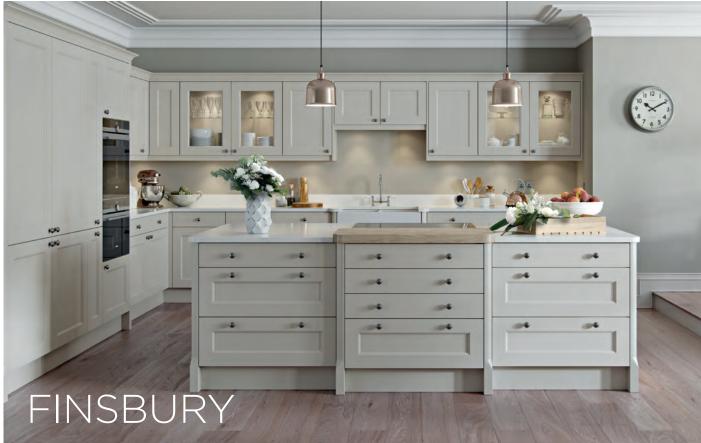

**ABOVE** FENTON IN PAINTED PRUSSIAN BLUE WITH HANDLE-LESS RAIL SYSTEM IN ANTHRACITE

FINSBURY

**ABOVE** FINSBURY IN PAINTED PUTTY WITH KNOB (K144)

A DEFINED DESIGN THAT WONDERFULLY BELIES FINSBURY'S AFFORDABLE PRICE TAG. CLASSICALLY STYLED WITH BEADED FRAME DETAILING, IT IS GUARANTEED TO DRAW THE EYE AND SITS WONDERFULLY IN CONTEMPORARY AND TRADITIONAL HOMES, BOTH LARGE AND SMALL.

RANGE HIGHLIGHTS

PAINTED FINISH / CURVED DOORS GLASS DOORS / MADE IN THE UK

**OPPOSITE** FINSBURY IN PAINTED SEAL GREY WITH CUP HANDLE (K150)

THE PAINTED FINISH OF GRESHAM DESIGN REVEALS THE SUBTLE BEAUTY OF THE ASH WOODGRAIN BENEATH. INSPIRED BY TRADITIONAL PANELLING, COMBINING AN ELEGANT SLIM FRAMING WITH A DEEP INTERIOR. THE LOOK OF GRESHAM IS A MOVE TOWARDS A SLEEKER FEEL.