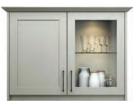

RANGE HIGHLIGHTS

GLOSS AND MATT FINISHES
INTEGRATED J-HANDLE / CURVED DOORS
GLASS DOORS

OPPOSITE MALMÖ IN MATT WHITE

**ABOVE** MALMÖ IN GLOSS AND MATT ANTHRACITE

**ABOVE** MALMÖ IN GLOSS AND MATT ANTHRACITE WITH BLACK ANODISED ALUMINIUM GLASS DOORS