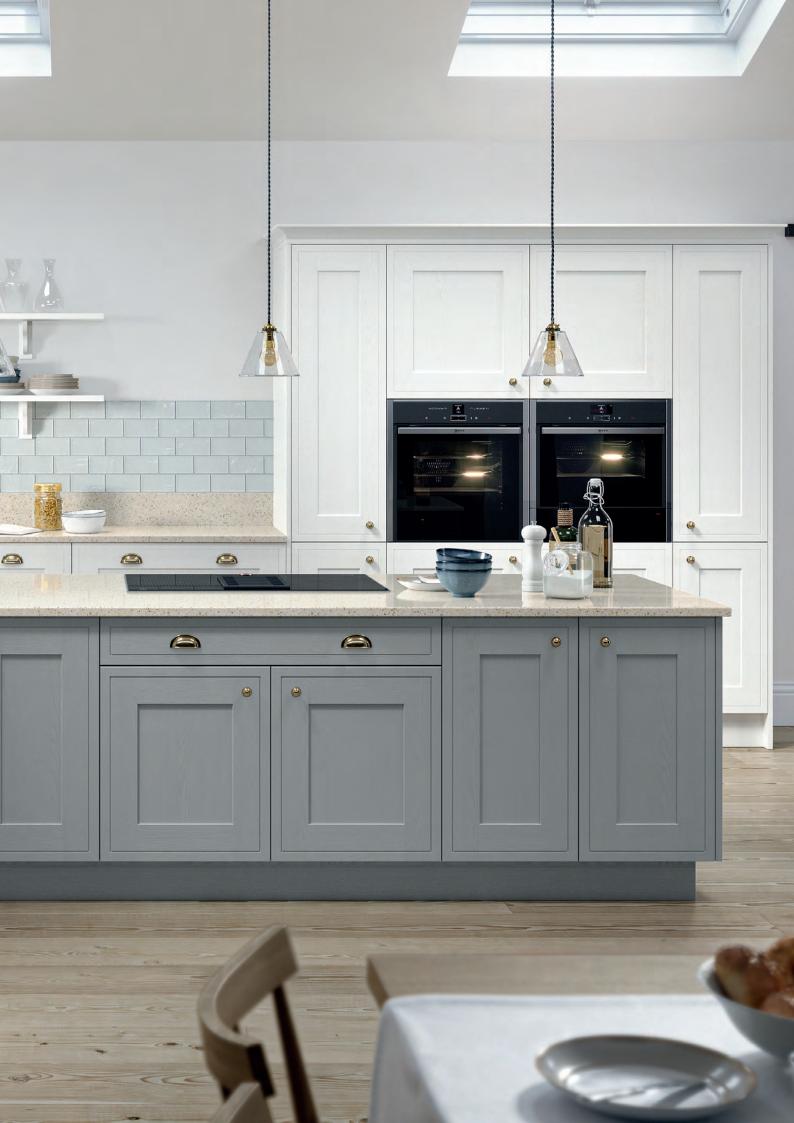

> RANGE HIGHLIGHTS SUPER MATT FINISH / GLASS DOORS

**ABOVE** BROMPTON IN FROST GREY AND INDIGO BLUE WITH HANDLES K207 AND K208

**OPPOSITE** CHARTWELL IN PAINTED CHARCOAL WITH CUP HANDLE (K185) AND KNOB (K186)

OUR PASSION FOR USING THE FINEST QUALITY MATERIALS RUNS THROUGH THE DESIGN OF CHARTWELL PAINTED. THE NEAT DETAIL LINE AROUND THE DOOR GIVES THE IMPRESSION OF BEING AN IN-FRAME KITCHEN, YET, AS A STANDARD DOOR.

RANGE HIGHLIGHTS

PAINTED FINISH / CURVED DOORS GLASS DOORS / MADE IN THE UK

ABOVE LEFT CHARTWELL IN PAINTED BONE WITH CUP HANDLE (K185) AND KNOB (K186) ABOVE RIGHT CHARTWELL IN PAINTED FRENCH GREY AND OLD NAVY WITH CUP HANDLE (K185) AND KNOB (K186)