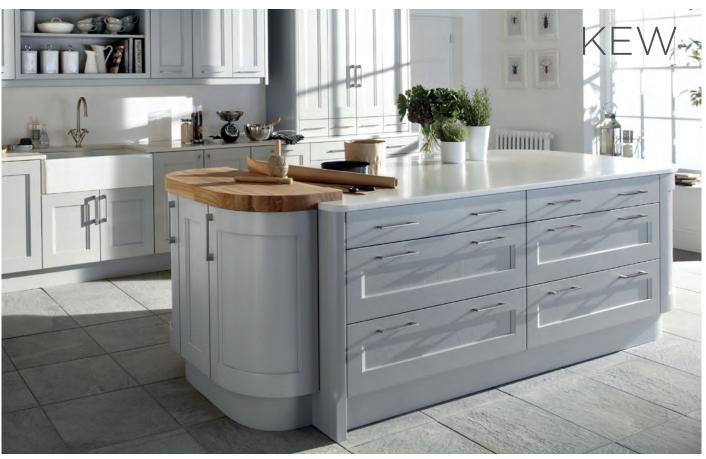

A FRESHER, SHARPER TAKE ON THE TRADITIONAL SHAKER FORM. KEW ADDS AN EASY SENSE OF SPACE TO YOUR KITCHEN, THANKS TO LENGTHENING LINES AND THE SOFT NEUTRALITY OF THE COLOUR PALETTE.

RANGE HIGHLIGHTS

PAINTED FINISH / CURVED DOORS GLASS DOORS / MADE IN THE UK

**ABOVE** KEW IN PAINTED MINK AND PUTTY WITH HANDLE (K147)

**ABOVE** KEW IN PAINTED SOFT GREY WITH HANDLE (K147)