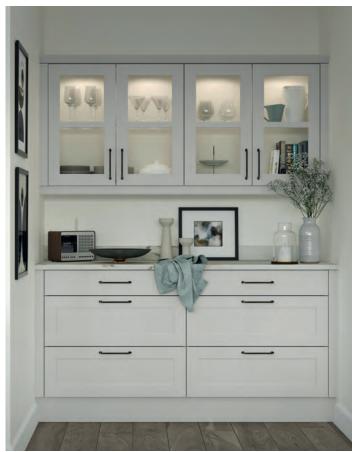

**ABOVE** PEMBREY IN PAINTED PALE SMOKE AND PRUSSIAN BLUE

THE FINE SHAKER LINES OF THIS SOLID TIMBER IN-FRAME DESIGN FITS PERFECTLY IN THE HOME, NO MATTER HOW TRADITIONAL OR CONTEMPORARY THE SETTING. PEMBREY LETS YOU BUILD A SCHEME STAMPED WITH YOUR PERSONALITY.

RANGE HIGHLIGHTS

PAINTED FINISH / CURVED DOORS GLASS DOORS DECORATIVE CORNICE & PLINTH

**ABOVE** PEMBREY IN PAINTED PALE SMOKE AND PRUSSIAN BLUE WITH KNURLED HANDLE (K217), KNURLED KNOB (K215) AND KNURLED T-BAR HANDLE (K216)