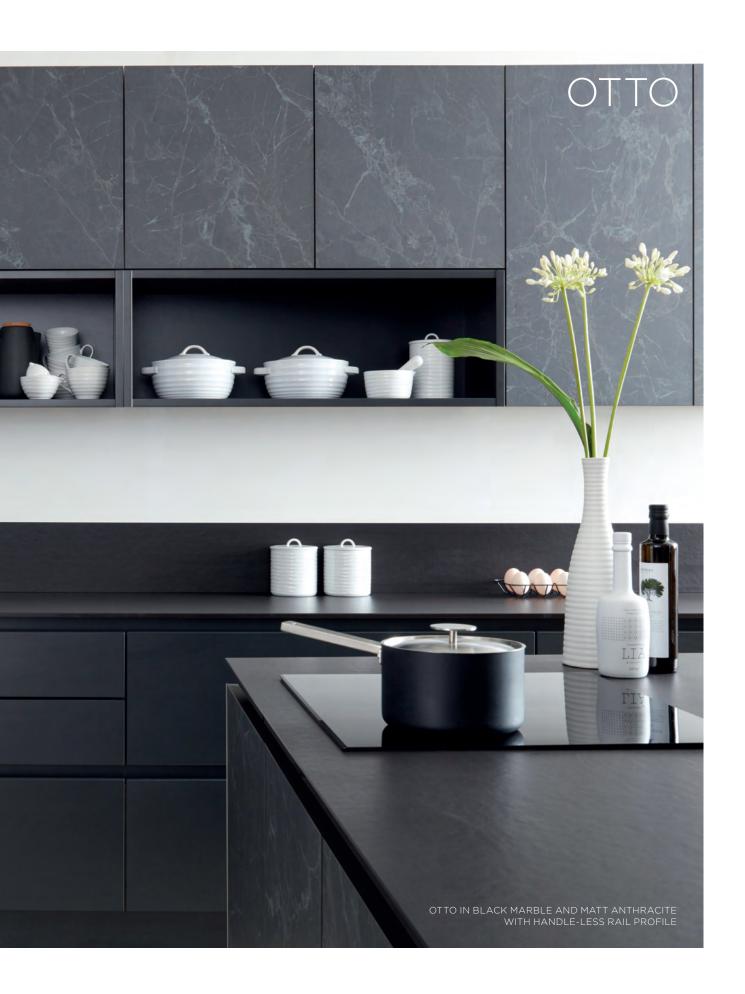

A CONTEMPORARY RANGE AVAILABLE IN A GLOSS, MATT OR LAMINATE. VERSATILITY IS THE ESSENCE OF THE OTTO RANGE - THIS IS WHY IT CAN BE FITTED EITHER IN A TRUE HANDLE-LESS FASHION USING AN INGENIOUS INTEGRATED HANDLE RAIL FITTED INTO THE CABINETRY BEHIND THE DOOR OR WITH STANDARD OR TOP FITTING HANDLES.

RANGE HIGHLIGHTS

GLOSS, MATT AND LAMINATE FINISHES TRUE HANDLE-LESS / CURVED DOORS
GLASS DOORS

**OPPOSITE** OTTO IN CONCRETE AND MATT LIGHT GREY

**OPPOSITE** OTTO IN MATT LIGHT GREY WITH TOP FITTING HANDLE (K158)