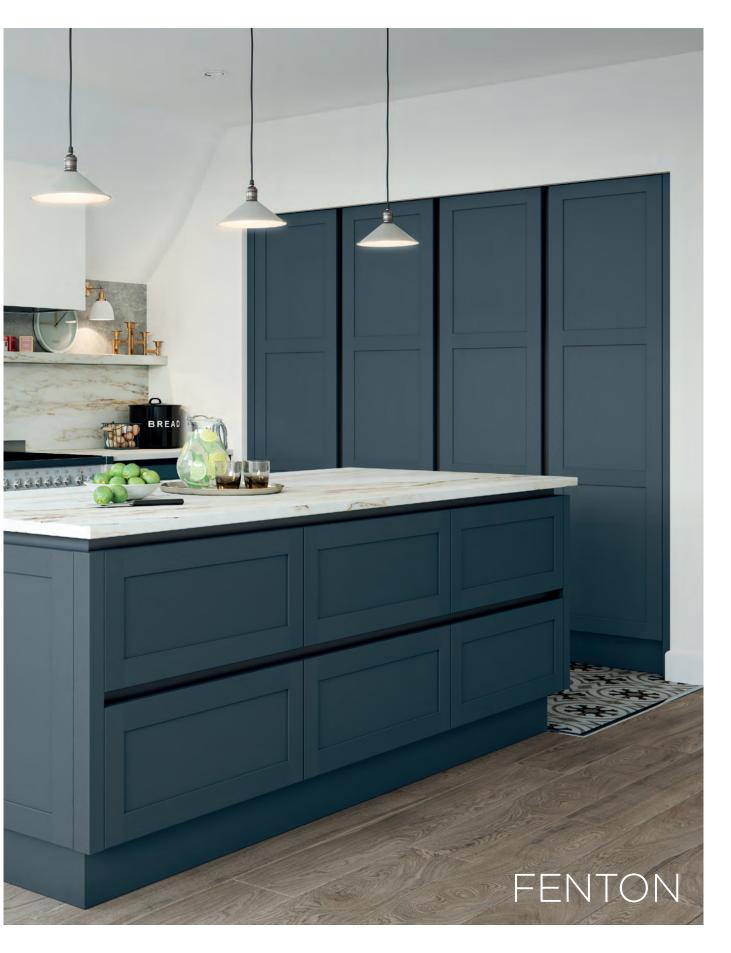

BEAUTIFULLY UNDERSTATED WITH CLASSIC SHAKER STYLING, FENTON EMBODIES THE CHARACTERISTICS OF THIS ICONIC DESIGN - SIMPLICITY, **FUNCTIONALITY AND** QUALITY CRAFTSMANSHIP. THE UNADORNED, SLIM-LINE FRAMING IS VERY CURRENT IN KITCHEN DESIGN.

RANGE HIGHLIGHTS

PAINTED FINISH / CURVED DOORS GLASS DOORS / MADE IN THE UK

**ABOVE TOP** FENTON IN PAINTED PALE SMOKE WITH HANDLE (K205) ABOVE BOTTOM FENTON IN PAINTED PALE SMOKE AND TUSCAN RED WITH HANDLE (K205)

**ABOVE** FENTON IN PAINTED PRUSSIAN BLUE WITH HANDLE-LESS RAIL SYSTEM IN ANTHRACITE

FINSBURY

**ABOVE** FINSBURY IN PAINTED PUTTY WITH KNOB (K144)

A DEFINED DESIGN THAT WONDERFULLY BELIES FINSBURY'S AFFORDABLE PRICE TAG. CLASSICALLY STYLED WITH BEADED FRAME DETAILING, IT IS GUARANTEED TO DRAW THE EYE AND SITS WONDERFULLY IN CONTEMPORARY AND TRADITIONAL HOMES, BOTH LARGE AND SMALL.