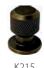

RANGE HIGHLIGHTS

PAINTED FINISH / CURVED DOORS GLASS DOORS DECORATIVE CORNICE & PLINTH

**ABOVE** PEMBREY IN PAINTED PALE SMOKE AND PRUSSIAN BLUE WITH KNURLED HANDLE (K217), KNURLED KNOB (K215) AND KNURLED T-BAR HANDLE (K216)

# KNOBS

K52

K144

K167

K177

K181