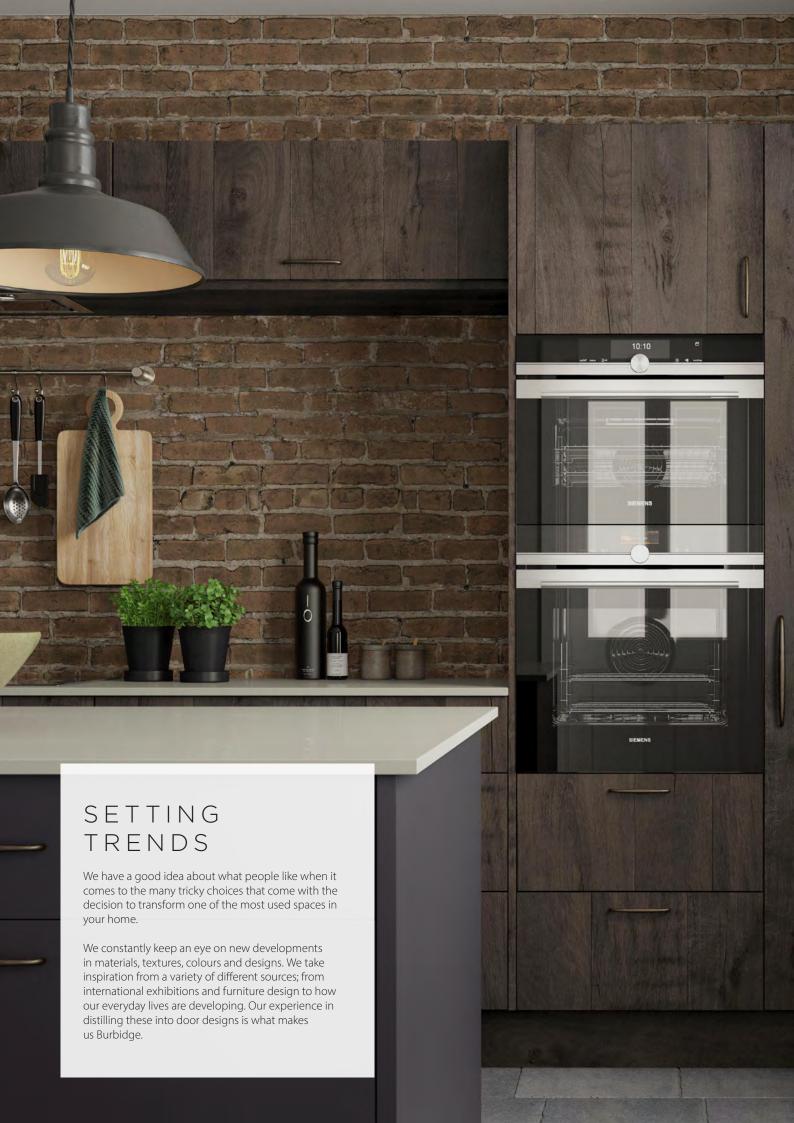

# THE CONTEMPORARY COLLECTION

OUR CONTEMPORARY COLLECTION OF KITCHENS SPANS
AN ENTICING MIX OF BRITISH AND EUROPEAN DESIGN
INFLUENCED SCHEMES. WITH THEIR MINIMALIST GOOD
LOOKS AND SPACE MAXIMISING FEATURES, THESE ARE
DESIGNS THAT HAVE QUICKLY DEVELOPED THEIR OWN
STRONG IDENTITIES - PROVING SO POPULAR WITH
CUSTOMERS LOOKING TO CREATE CONTEMPORARY OPEN
AND BROKEN ZONE LIVING.

As a highly experienced manufacturer, we are committed to extensive product research and development, in addition to investing in new technology to seek out the latest materials that will create exciting fresh kitchen styles to inspire and impress our customers.

Handle-less door and rail systems, integrated J profile pull and slab style doors come together to offer the latest in cutting-edge contemporary kitchen design. The collection provides an appetising choice of textures and materials to pick from, including high quality laminates that cleverly replicate timber and concrete, as well as high-gloss and cool matt finishes.

We're also finding that customers are using our contemporary styles to powerfully engage with colour – just as these designs work beautifully in warm neutrals, they also lap up colour, showing off t eir sleek lines in strong up to the minute shades.

Whatever the final finish, a Contemporary Collection design has durable and easy-to-clean credentials; a necessity in today's multi-functional cooking, dining and living kitchens.

THE COOL APPEAL OF A HANDLE-LESS KITCHEN SHINES THROUGH WHEN SPECIFIED IN EITHER LUSTROUS MATT OR SLEEK GLOSS. THE FINISHES IN THIS RANGE ARE SMOOTH TO THE TOUCH AND BOAST A PIGMENT-RICH FLAWLESS SURFACE PROVIDING AN INSPIRINGLY BLANK CANVAS FOR COLOUR.