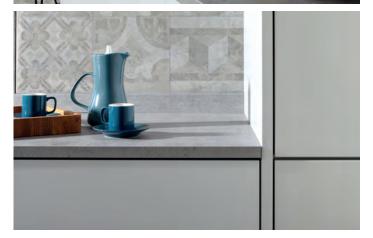

A CONTEMPORARY RANGE AVAILABLE IN A GLOSS, MATT OR LAMINATE. VERSATILITY IS THE ESSENCE OF THE OTTO RANGE - THIS IS WHY IT CAN BE FITTED EITHER IN A TRUE HANDLE-LESS FASHION USING AN INGENIOUS INTEGRATED HANDLE RAIL FITTED INTO THE CABINETRY BEHIND THE DOOR OR WITH STANDARD OR TOP FITTING HANDLES.

RANGE HIGHLIGHTS

GLOSS, MATT AND LAMINATE FINISHES TRUE HANDLE-LESS / CURVED DOORS
GLASS DOORS

**OPPOSITE** OTTO IN CONCRETE AND MATT LIGHT GREY

**OPPOSITE** OTTO IN MATT LIGHT GREY WITH TOP FITTING HANDLE (K158)