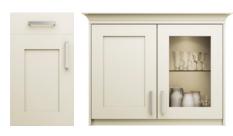

SIMPLYBURBIDGE

FINSBURY 54

FOR A HIGH QUALITY AFFORDABLE

OPTION, OPT FOR ONE OF OUR ON TREND

STOCK COLOURS – ALABASTER, PUTTY

OR SOFT GREY

The simple pared-down look of BARNES showcases the range's quality construction and materials. Indulgent colour combinations introduce depth and add interest to your kitchen design.

| RANGE    | Finsbury            |
|----------|---------------------|
| CODE     | 830                 |
| FINISHES | The Painted Palette |

| RANGE    | Kew                 |
|----------|---------------------|
| CODE     | 827                 |
| FINISHES | The Painted Palette |