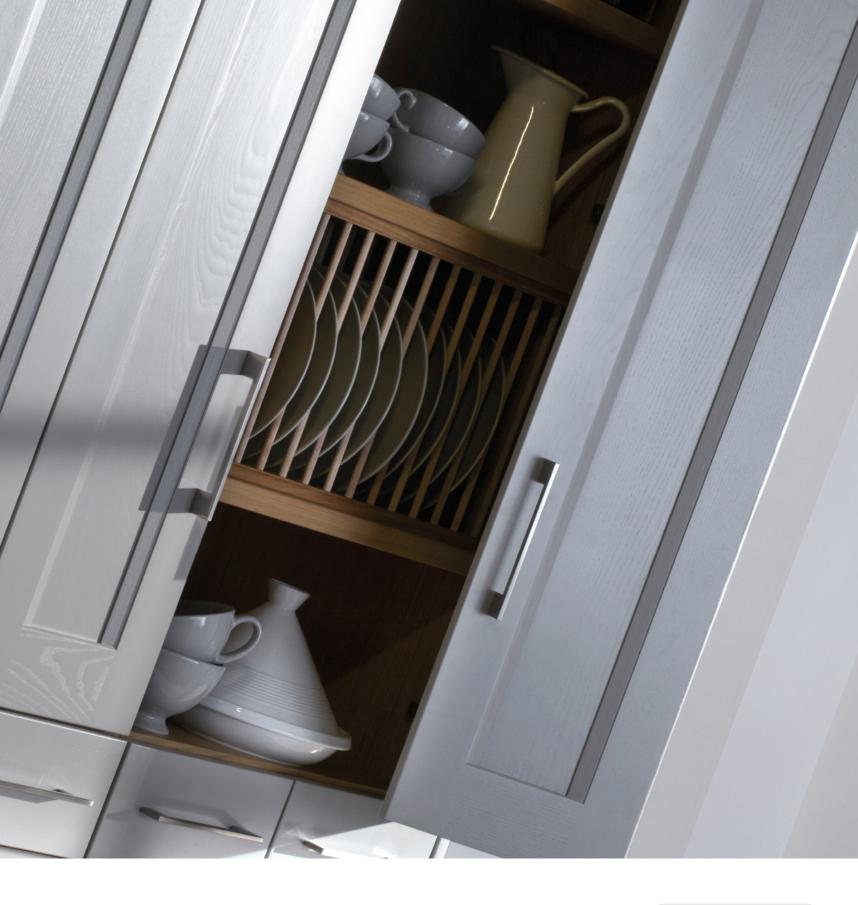

KEW is a modern interpretation of the traditional shaker form with a luxury painted finish that reveals the desirable and unique patterning of the solid ash framing.

SIMPLYBURBIDGE

FINSBURY is a classically elegant door style of exceptional quality and presence. Intricate beading on the framing defines the design of the range and is guaranteed to draw the eye.

SIMPLYBURBIDGE

FINSBURY 54

FOR A HIGH QUALITY AFFORDABLE

OPTION, OPT FOR ONE OF OUR ON TREND

STOCK COLOURS – ALABASTER, PUTTY

OR SOFT GREY

The simple pared-down look of BARNES showcases the range's quality construction and materials. Indulgent colour combinations introduce depth and add interest to your kitchen design.