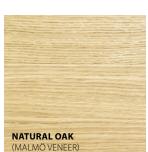

### Veneer

Beautifully engineered Natural Oak veneer gives the illusion of a solid timber slab door.

| RANGE    | Barnes              |
|----------|---------------------|
| CODE     | 829                 |
| FINISHES | The Painted Palette |

| RANGE    | Malmö Oak Veneer |
|----------|------------------|
| CODE     | 888              |
| FINISHES | Natural Oak (15) |

| RANGE    | Otto Gloss                                                  |
|----------|-------------------------------------------------------------|
| CODE     | 490                                                         |
| FINISHES | Cashmere (CG) / Graphite (GG) / Porcelain (PG) / White (WG) |