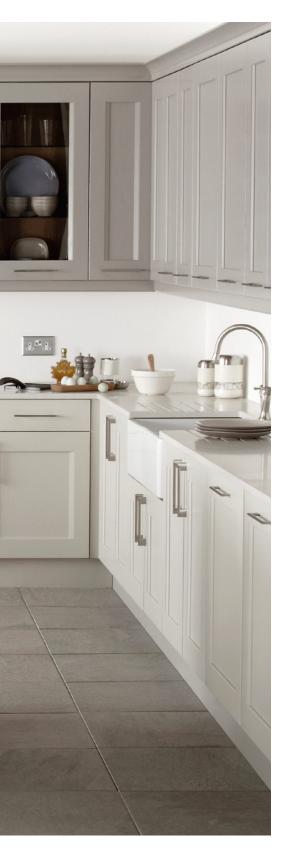

KEW is a modern interpretation of the traditional shaker form with a luxury painted finish that reveals the desirable and unique patterning of the solid ash framing.

SIMPLYBURBIDGE

FINSBURY is a classically elegant door style of exceptional quality and presence. Intricate beading on the framing defines the design of the range and is guaranteed to draw the eye.

SIMPLYBURBIDGE

FINSBURY 54

FOR A HIGH QUALITY AFFORDABLE

OPTION, OPT FOR ONE OF OUR ON TREND

STOCK COLOURS – ALABASTER, PUTTY

OR SOFT GREY

The simple pared-down look of BARNES showcases the range's quality construction and materials. Indulgent colour combinations introduce depth and add interest to your kitchen design.