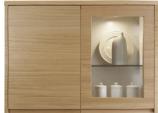

KEW is a modern interpretation of the traditional shaker form with a luxury painted finish that reveals the desirable and unique patterning of the solid ash framing.

SIMPLYBURBIDGE

FINSBURY is a classically elegant door style of exceptional quality and presence. Intricate beading on the framing defines the design of the range and is guaranteed to draw the eye.

| RANGE    | Finsbury            |
|----------|---------------------|
| CODE     | 830                 |
| FINISHES | The Painted Palette |

| RANGE    | Kew                 |
|----------|---------------------|
| CODE     | 827                 |
| FINISHES | The Painted Palette |