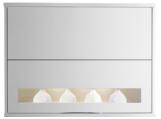

SIMPLYBURBIDGE

FINSBURY 54

FOR A HIGH QUALITY AFFORDABLE

OPTION, OPT FOR ONE OF OUR ON TREND

STOCK COLOURS – ALABASTER, PUTTY

OR SOFT GREY

The simple pared-down look of BARNES showcases the range's quality construction and materials. Indulgent colour combinations introduce depth and add interest to your kitchen design.

| RANGE    | Finsbury            |
|----------|---------------------|
| CODE     | 830                 |
| FINISHES | The Painted Palette |

| RANGE    | Kew                 |
|----------|---------------------|
| CODE     | 827                 |
| FINISHES | The Painted Palette |