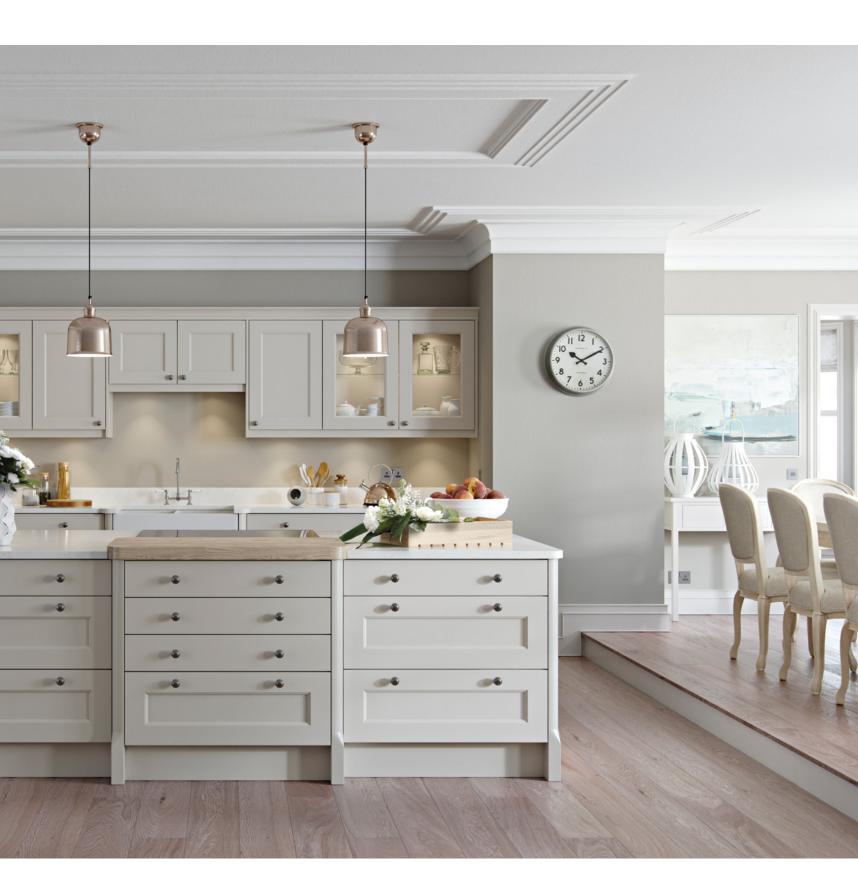

SIMPLYBURBIDGE

FINSBURY 54

FOR A HIGH QUALITY AFFORDABLE

OPTION, OPT FOR ONE OF OUR ON TREND

STOCK COLOURS – ALABASTER, PUTTY

OR SOFT GREY

The simple pared-down look of BARNES showcases the range's quality construction and materials. Indulgent colour combinations introduce depth and add interest to your kitchen design.