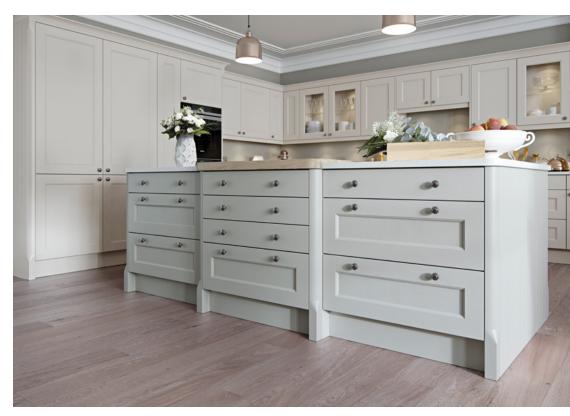

SIMPLYBURBIDGE

FINSBURY 54

FOR A HIGH QUALITY AFFORDABLE

OPTION, OPT FOR ONE OF OUR ON TREND

STOCK COLOURS – ALABASTER, PUTTY

OR SOFT GREY

The simple pared-down look of BARNES showcases the range's quality construction and materials. Indulgent colour combinations introduce depth and add interest to your kitchen design.