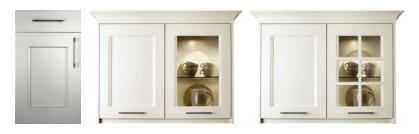

SIMPLYBURBIDGE

Painted Putty FINISH K144 KNOB

A Simply Burbidge kitchen can be personalised to your style with the availability of a wider palette – there are 25 colours to chose from as well as bespoke sizes and additional accessories.

| RANGE    | Finsbury            |
|----------|---------------------|
| CODE     | 830                 |
| FINISHES | The Painted Palette |

| RANGE    | Kew                 |
|----------|---------------------|
| CODE     | 827                 |
| FINISHES | The Painted Palette |