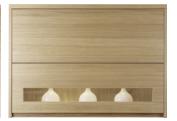

SIMPLYBURBIDGE

FINSBURY 54

FOR A HIGH QUALITY AFFORDABLE

OPTION, OPT FOR ONE OF OUR ON TREND

STOCK COLOURS – ALABASTER, PUTTY

OR SOFT GREY

The simple pared-down look of BARNES showcases the range's quality construction and materials. Indulgent colour combinations introduce depth and add interest to your kitchen design.