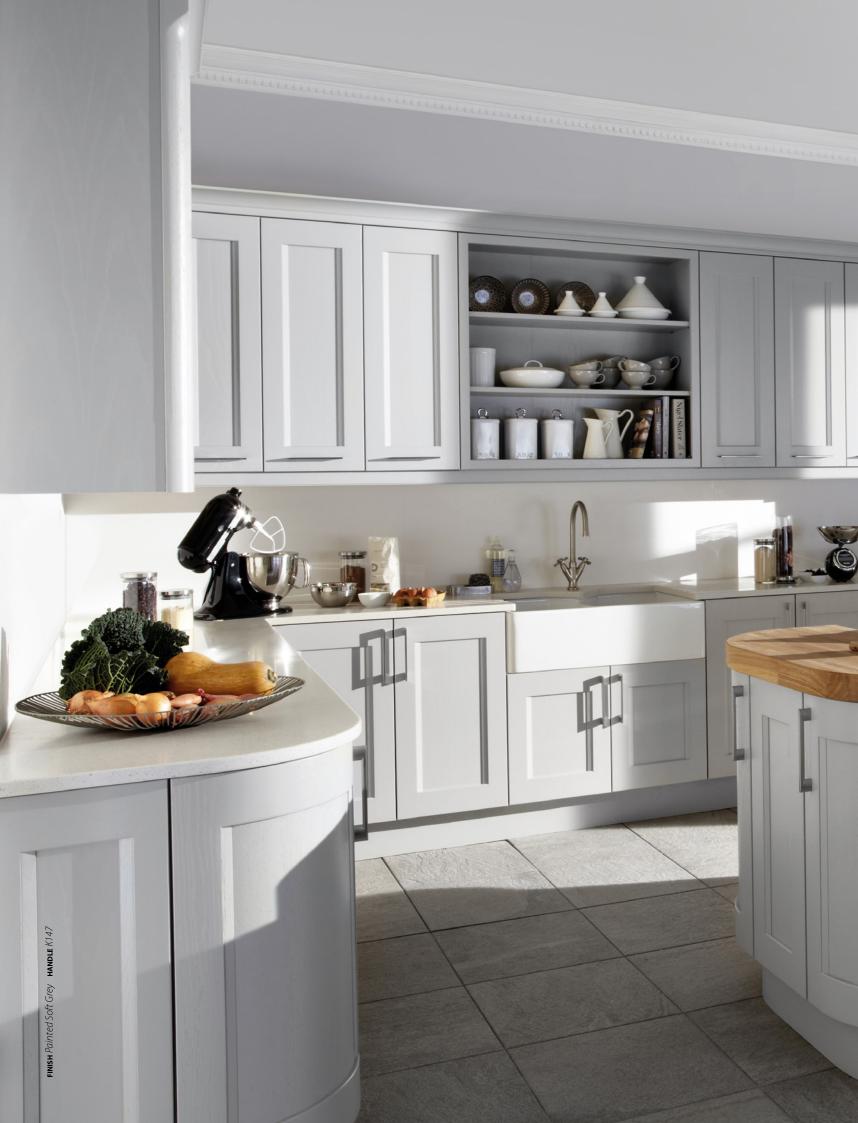

SIMPLYBURBIDGE

FINSBURY 54

FOR A HIGH QUALITY AFFORDABLE

OPTION, OPT FOR ONE OF OUR ON TREND

STOCK COLOURS – ALABASTER, PUTTY

OR SOFT GREY

The simple pared-down look of BARNES showcases the range's quality construction and materials. Indulgent colour combinations introduce depth and add interest to your kitchen design.