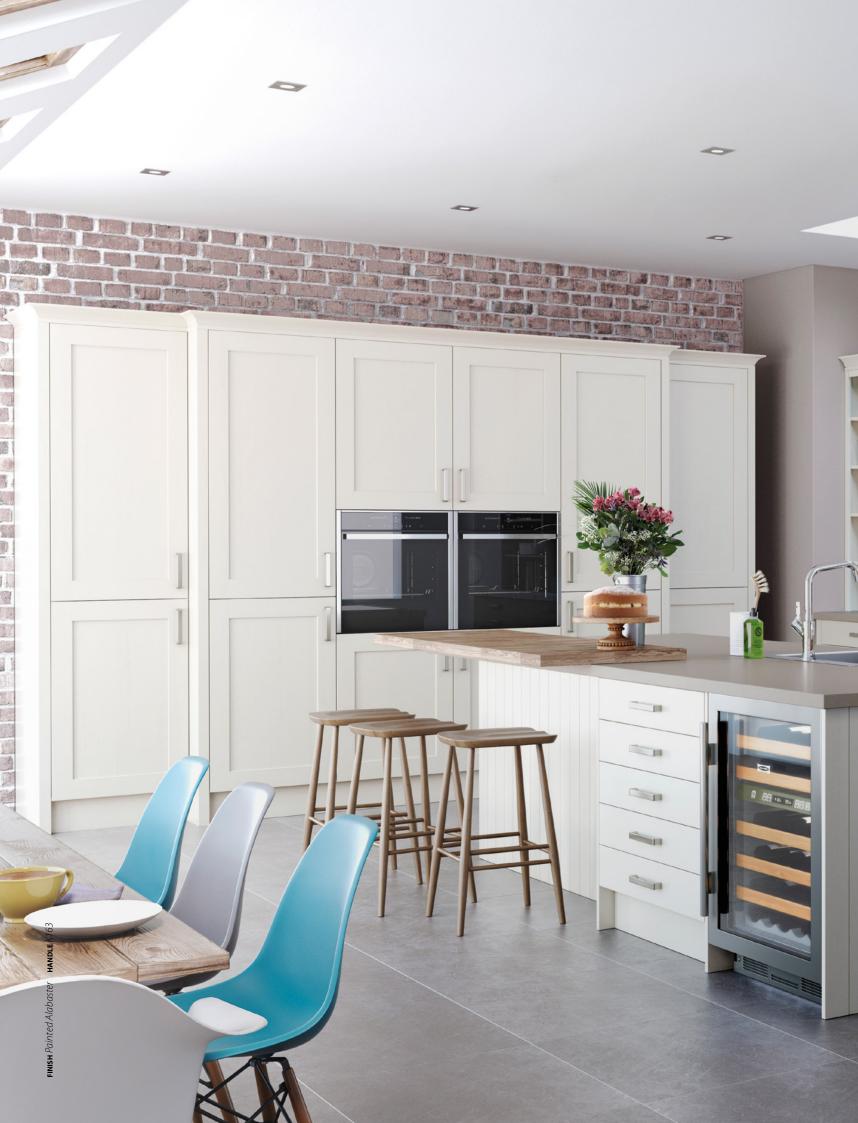

SIMPLYBURBIDGE

FINSBURY 54

FOR A HIGH QUALITY AFFORDABLE

OPTION, OPT FOR ONE OF OUR ON TREND

STOCK COLOURS – ALABASTER, PUTTY

OR SOFT GREY

The simple pared-down look of BARNES showcases the range's quality construction and materials. Indulgent colour combinations introduce depth and add interest to your kitchen design.

| RANGE    | Finsbury            |
|----------|---------------------|
| CODE     | 830                 |
| FINISHES | The Painted Palette |

| RANGE    | Kew                 |
|----------|---------------------|
| CODE     | 827                 |
| FINISHES | The Painted Palette |