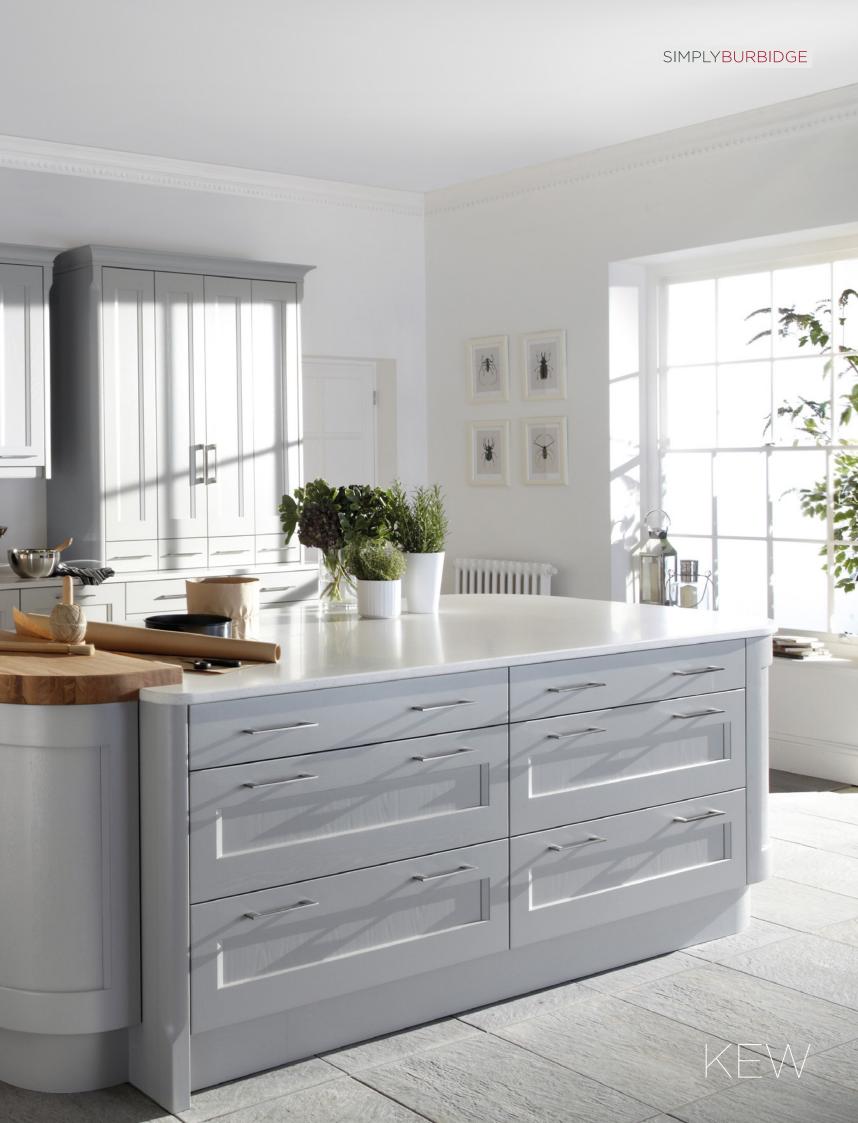

KEW is a modern interpretation of the traditional shaker form with a luxury painted finish that reveals the desirable and unique patterning of the solid ash framing.

SIMPLYBURBIDGE

FINSBURY is a classically elegant door style of exceptional quality and presence. Intricate beading on the framing defines the design of the range and is guaranteed to draw the eye.