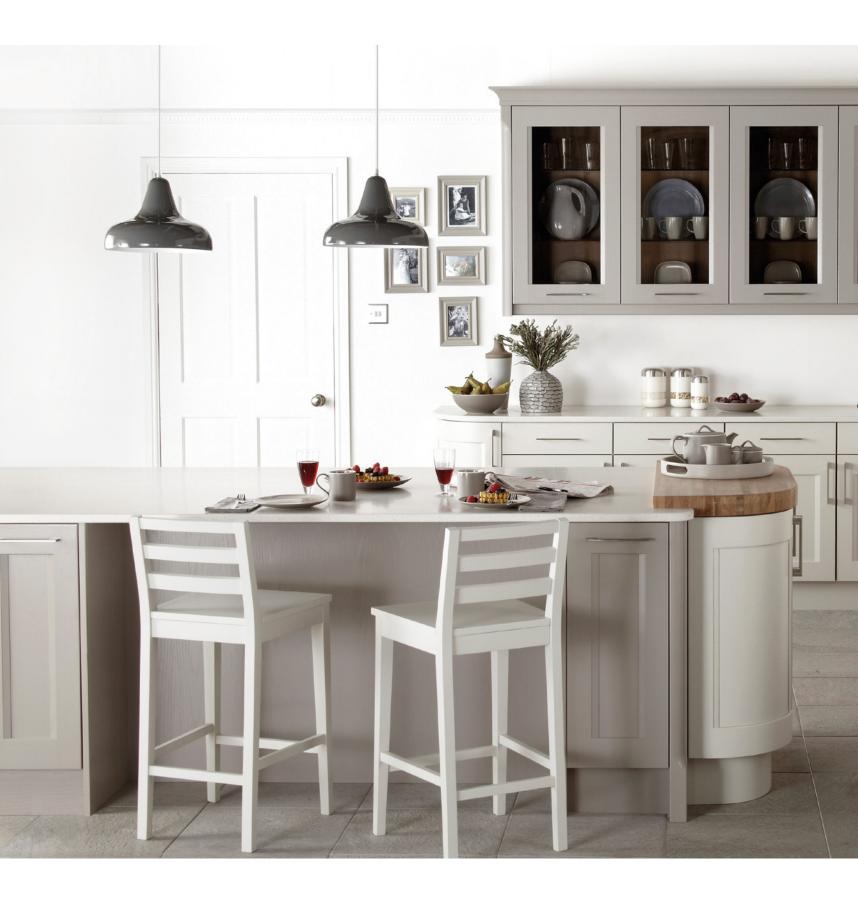

KEW is a modern interpretation of the traditional shaker form with a luxury painted finish that reveals the desirable and unique patterning of the solid ash framing.

SIMPLYBURBIDGE

FINSBURY is a classically elegant door style of exceptional quality and presence. Intricate beading on the framing defines the design of the range and is guaranteed to draw the eye.