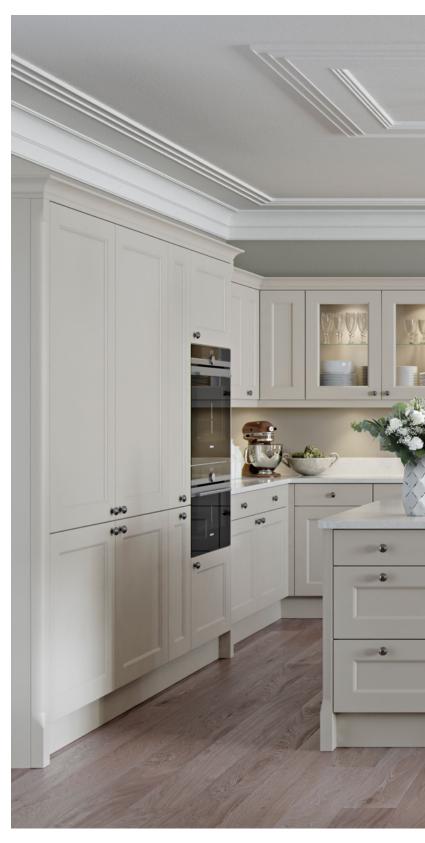

SIMPLYBURBIDGE

FINSBURY 54

FOR A HIGH QUALITY AFFORDABLE

OPTION, OPT FOR ONE OF OUR ON TREND

STOCK COLOURS – ALABASTER, PUTTY

OR SOFT GREY

The simple pared-down look of BARNES showcases the range's quality construction and materials. Indulgent colour combinations introduce depth and add interest to your kitchen design.