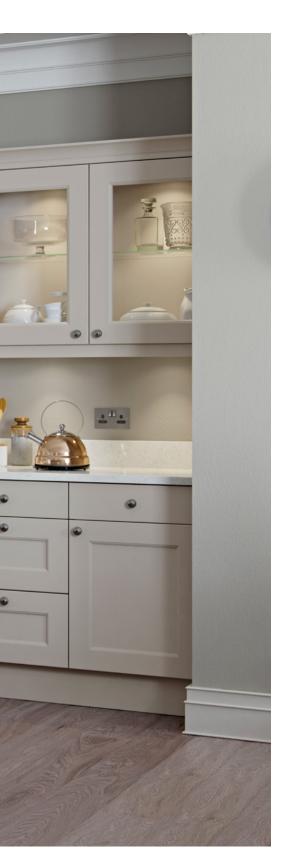

KEW is a modern interpretation of the traditional shaker form with a luxury painted finish that reveals the desirable and unique patterning of the solid ash framing.

SIMPLYBURBIDGE

FINSBURY is a classically elegant door style of exceptional quality and presence. Intricate beading on the framing defines the design of the range and is guaranteed to draw the eye.

SIMPLYBURBIDGE

Painted Putty FINISH K144 KNOB

A Simply Burbidge kitchen can be personalised to your style with the availability of a wider palette – there are 25 colours to chose from as well as bespoke sizes and additional accessories.