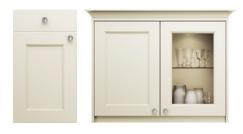

SIMPLYBURBIDGE

FINSBURY 54

FOR A HIGH QUALITY AFFORDABLE

OPTION, OPT FOR ONE OF OUR ON TREND

STOCK COLOURS – ALABASTER, PUTTY

OR SOFT GREY

The simple pared-down look of BARNES showcases the range's quality construction and materials. Indulgent colour combinations introduce depth and add interest to your kitchen design.

| RANGE    | Finsbury            |
|----------|---------------------|
| CODE     | 830                 |
| FINISHES | The Painted Palette |

| RANGE    | Kew                 |
|----------|---------------------|
| CODE     | 827                 |
| FINISHES | The Painted Palette |