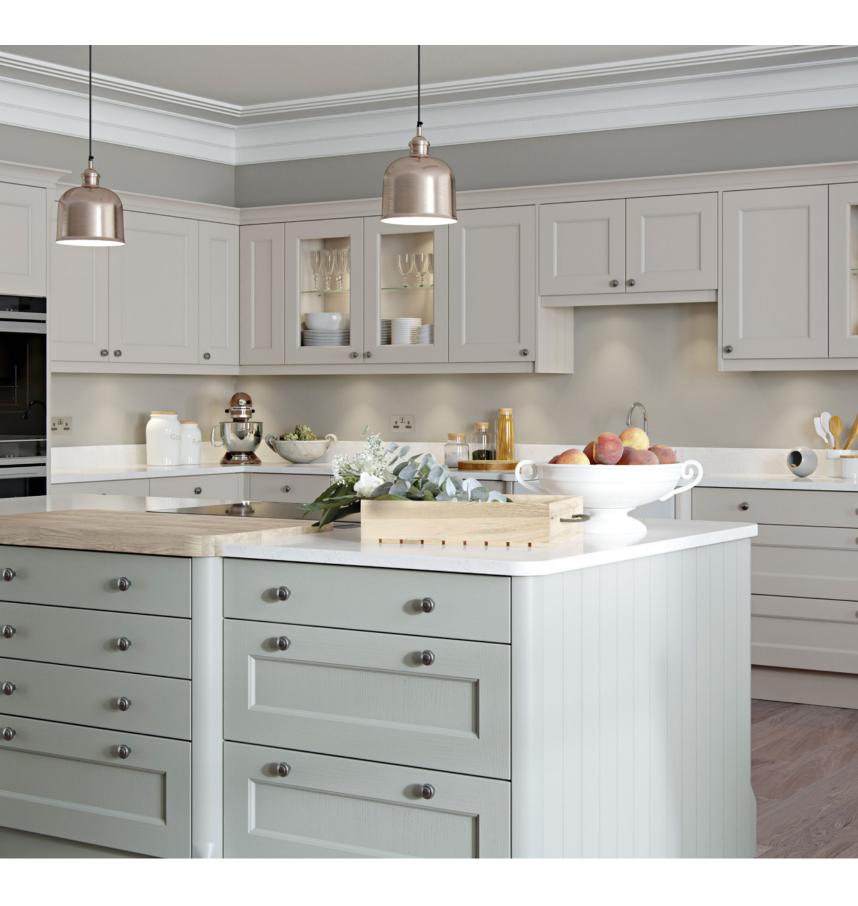

SIMPLYBURBIDGE

FINSBURY 54

FOR A HIGH QUALITY AFFORDABLE

OPTION, OPT FOR ONE OF OUR ON TREND

STOCK COLOURS – ALABASTER, PUTTY

OR SOFT GREY

The simple pared-down look of BARNES showcases the range's quality construction and materials. Indulgent colour combinations introduce depth and add interest to your kitchen design.