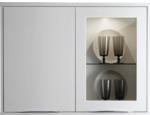

k Elm (DE) / Warm Grey Oak (GR)







| RANGE    | Malmö Gloss                                                                   |
|----------|-------------------------------------------------------------------------------|
| CODE     | 488                                                                           |
| FINISHES | Cashmere (CG) / Graphite (GG) / Light Grey (RG) / Porcelain (PG) / White (WG) |







| RANGE    | Malmö Matt                                    |
|----------|-----------------------------------------------|
| CODE     | 488                                           |
| FINISHES | Light Grey (RM) / Porcelain (PM) / White (WM) |







| RANGE    | Malmö Oak Veneer |
|----------|------------------|
| CODE     | 888              |
| FINISHES | Natural Oak (15) |







| RANGE    | Otto Gloss                                                  |
|----------|-------------------------------------------------------------|
| CODE     | 490                                                         |
| FINISHES | Cashmere (CG) / Graphite (GG) / Porcelain (PG) / White (WG) |





| RANGE    | Otto Laminate                                                                 |
|----------|-------------------------------------------------------------------------------|
| CODE     | 490                                                                           |
| FINISHES | Bleached Walnut (BW) / Concrete (CC) / Dark Walnut (DW) /<br>Rose Walnut (RW) |







| RANGE    | Otto Matt                                              |
|----------|------------------------------