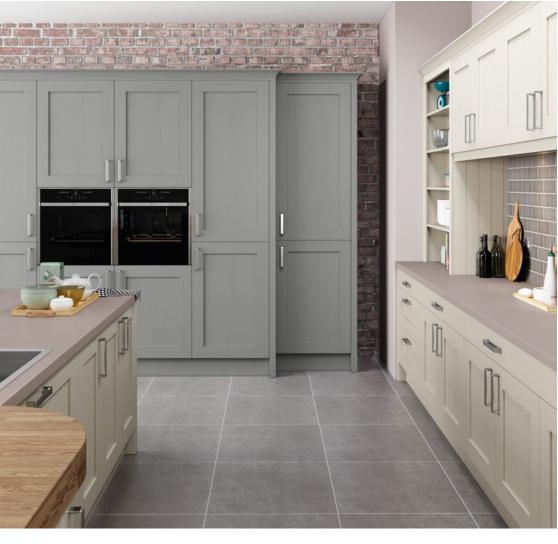

SIMPLYBURBIDGE

FINSBURY 54

FOR A HIGH QUALITY AFFORDABLE

OPTION, OPT FOR ONE OF OUR ON TREND

STOCK COLOURS – ALABASTER, PUTTY

OR SOFT GREY

The simple pared-down look of BARNES showcases the range's quality construction and materials. Indulgent colour combinations introduce depth and add interest to your kitchen design.