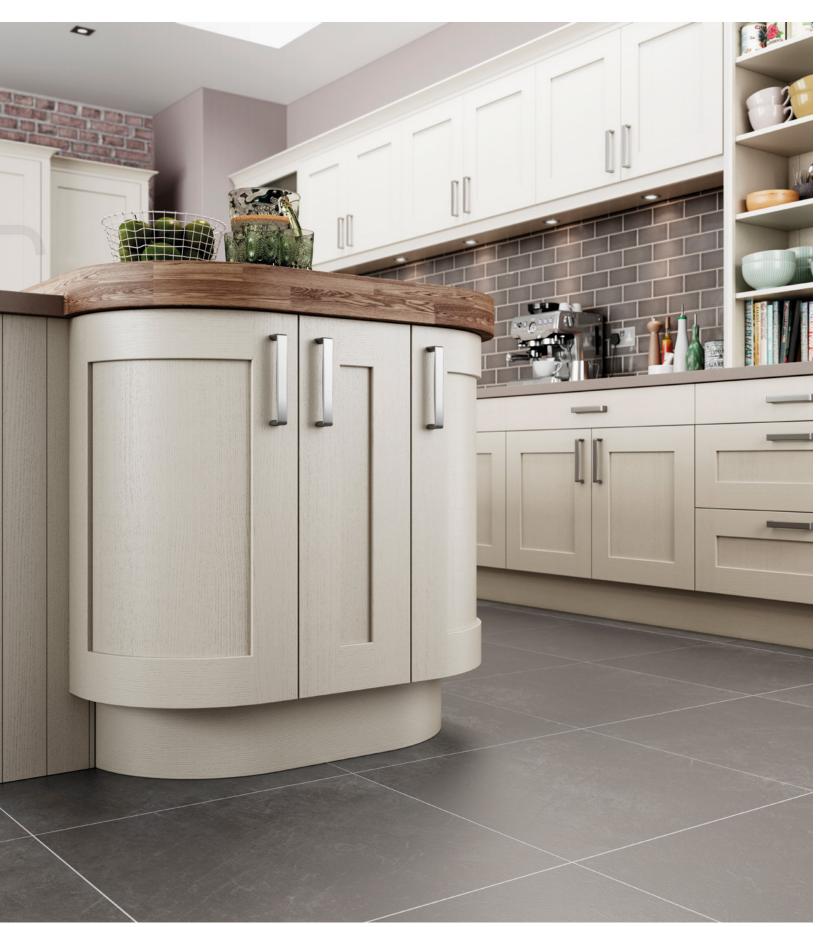

KEW is a modern interpretation of the traditional shaker form with a luxury painted finish that reveals the desirable and unique patterning of the solid ash framing.

SIMPLYBURBIDGE

FINSBURY is a classically elegant door style of exceptional quality and presence. Intricate beading on the framing defines the design of the range and is guaranteed to draw the eye.