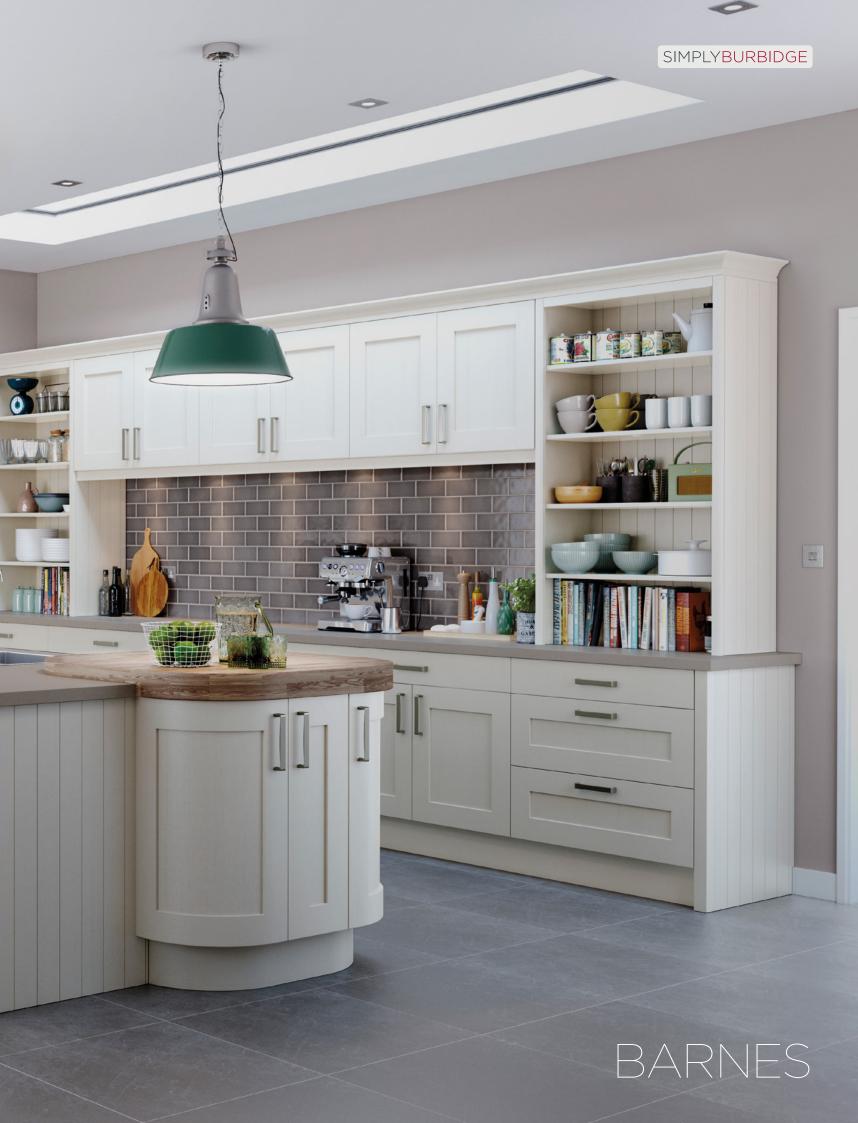

SIMPLYBURBIDGE

FINSBURY 54

FOR A HIGH QUALITY AFFORDABLE

OPTION, OPT FOR ONE OF OUR ON TREND

STOCK COLOURS – ALABASTER, PUTTY

OR SOFT GREY

The simple pared-down look of BARNES showcases the range's quality construction and materials. Indulgent colour combinations introduce depth and add interest to your kitchen design.

### Veneer

Beautifully engineered Natural Oak veneer gives the illusion of a solid timber slab door.

| RANGE    | Barnes              |
|----------|---------------------|
| CODE     | 829                 |
| FINISHES | The Painted Palette |