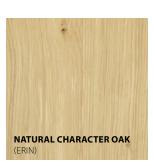

# AVAII ABII ITY

|           |      | ANNIVERSARY PALETTE | PAINTED PALETTE | BLEACHED WALNUT | ROSEWALNUT | DARK WALNUT | DARK ELM | WARM GREY OAK | CONCRETE | GLOSS CASHMERE | GLOSS GRAPHITE | GLOSS LIGHT GREY | GLOSS PORCELAIN | GLOSSWHITE | MATT LIGHT GREY | MATT PORCELAIN | МАТТ WHITE | VINTAGE PIPPY OAK | NATURAL PIPPY OAK | NATURAL CHARACTER OAK | NATURAL OAK |
|-----------|------|---------------------|-----------------|-----------------|------------|-------------|----------|---------------|----------|----------------|----------------|------------------|-----------------|------------|-----------------|----------------|------------|-------------------|-------------------|-----------------------|-------------|
| LANGTON   | P07  |                     |                 |                 |            |             |          |               |          |                |                |                  |                 |            |                 |                |            |                   |                   |                       |             |
| SALCOMBE  | P13  | •                   | •               |                 |            |             |          |               |          |                |                |                  |                 |            |                 |                |            |                   |                   |                       |             |
| PETWORTH  | P17  |                     | •               |                 |            |             |          |               |          |                |                |                  |                 |            |                 |                |            |                   |                   |                       | •           |
| TETBURY   | P23  | •                   | •               |                 |            |             |          |               |          |                |                |                  |                 |            |                 |                |            |                   |                   |                       | •           |
| GRESHAM   | P29  |                     |                 |                 |            |             |          |               |          |                |                |                  |                 |            |                 |                |            |                   |                   |                       |             |
| ERIN      | P35  |                     |                 |                 |            |             |          |               |          |                |                |                  |                 |            |                 |                |            |                   |                   |                       |             |
| KEMBLE    | P39  |                     |                 |                 |            |             |          |               |          |                |                |                  |                 |            |                 |                |            |                   |                   |                       |             |
| ARUNDEL   | P41  |                     |                 |                 |            |             |          |               |          |                |                |                  |                 |            |                 |                |            | •                 | •                 |                       |             |
| KEW       | P49  | •                   | •               |                 |            |             |          |               |          |                |                |                  |                 |            |                 |                |            |                   |                   |                       |             |
| FINSBURY  | P51  |                     |                 |                 |            |             |          |               |          |                |                |                  |                 |            |                 |                |            |                   |                   |                       |             |
| BARNES    | P55  | •                   | •               |                 |            |             |          |               |          |                |                |                  |                 |            |                 |                |            |                   |                   |                       |             |
| ОТТО      | P61  |                     |                 |                 |            |             |          |               | •        |                | •              |                  | •               |            |                 |                |            |                   |                   |                       |             |
| MALMÖ     | P79  |                     |                 |                 |            |             |          |               |          |                |                |                  | -               |            | -               |                | -          |                   |                   |                       |             |
| ISALA     | P93  |                     |                 |                 |            |             | -        |               |          |                |                |                  |                 |            |                 |                |            |                   |                   |                       |             |
| LANSDOWNE | P99  |                     | •               |                 |            |             |          |               |          |                |                |                  |                 |            |                 |                |            |                   |                   |                       | •           |
| MARLOW*   | P105 |                     | -               |                 |            |             |          |               |          |                |                |                  |                 |            |                 |                |            |                   |                   |                       |             |
| STOWE     | P109 |                     | •               |                 |            |             |          |               |          |                |                |                  |                 |            | -               |                |            |                   |                   |                       |             |