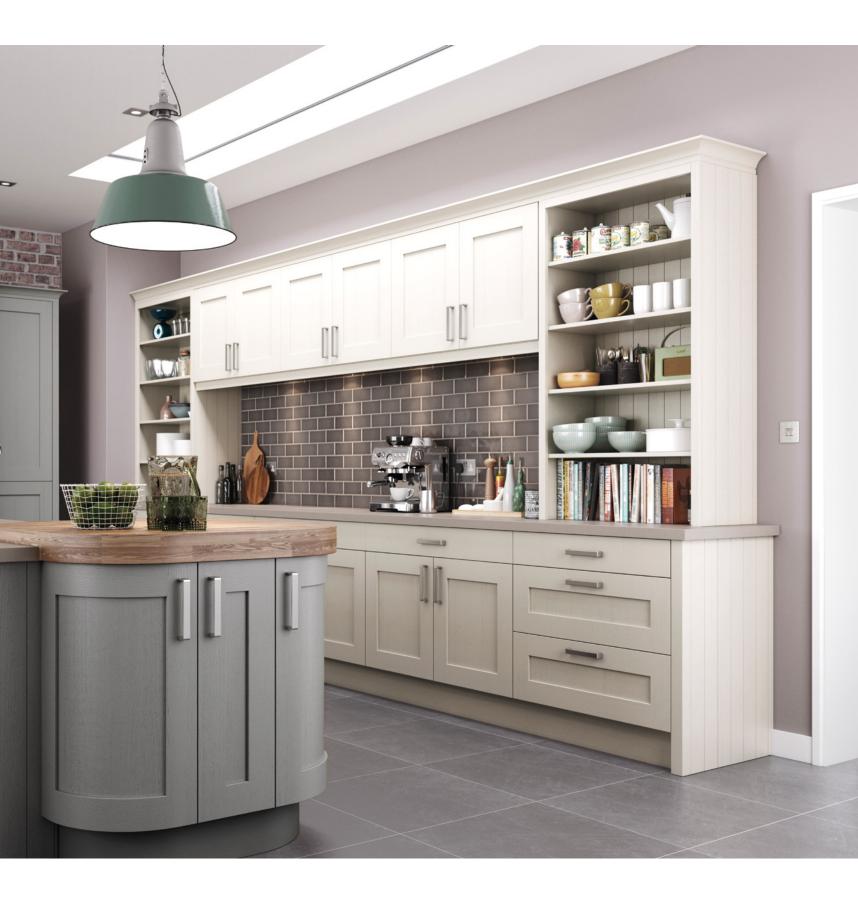

SIMPLYBURBIDGE

FINSBURY 54

FOR A HIGH QUALITY AFFORDABLE

OPTION, OPT FOR ONE OF OUR ON TREND

STOCK COLOURS – ALABASTER, PUTTY

OR SOFT GREY

The simple pared-down look of BARNES showcases the range's quality construction and materials. Indulgent colour combinations introduce depth and add interest to your kitchen design.

| RANGE    | Finsbury            |
|----------|---------------------|
| CODE     | 830                 |
| FINISHES | The Painted Palette |

| RANGE    | Kew                 |
|----------|---------------------|
| CODE     | 827                 |
| FINISHES | The Painted Palette |