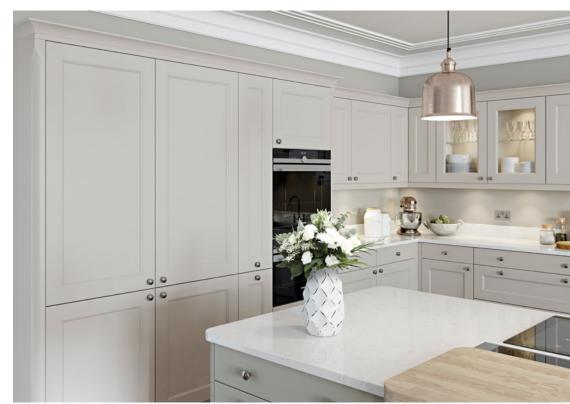

KEW is a modern interpretation of the traditional shaker form with a luxury painted finish that reveals the desirable and unique patterning of the solid ash framing.

SIMPLYBURBIDGE

FINSBURY is a classically elegant door style of exceptional quality and presence. Intricate beading on the framing defines the design of the range and is guaranteed to draw the eye.

SIMPLYBURBIDGE

FINSBURY 54

FOR A HIGH QUALITY AFFORDABLE

OPTION, OPT FOR ONE OF OUR ON TREND

STOCK COLOURS – ALABASTER, PUTTY

OR SOFT GREY

The simple pared-down look of BARNES showcases the range's quality construction and materials. Indulgent colour combinations introduce depth and add interest to your kitchen design.